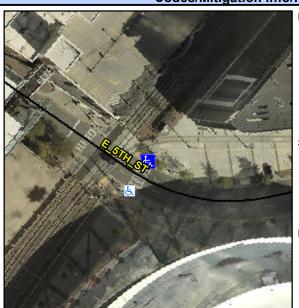

## Access Compliance Report Public Rights-of-Way (Curb Ramps)

Intersection ID: 10025310Main Street: E\_5TH\_STCross Street: N/ALocation:SEADA ID: 61E5FFBD6A58Ramp Type: PerpInitial Pass/Fail: PassOverall Compliance: NoSeverity Score:0

## Field Measurements/Component Compliance

| Street 1 Name           | E 5TH ST |
|-------------------------|----------|
| Stop Condition-Street 2 | None     |
| Street 2 Name           | N/A      |
| Stop Condition-Street 1 | N/A      |