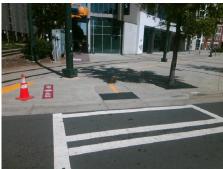

Possible Solutions:

Remove & Replace Landing.

Surveyor Notes:

N/A

PROW/ADA:

R304.2.2-Perp, R304.3.2-Para

|  | 是 |
|--|---|
|  |   |
|  |   |

Total Cost: