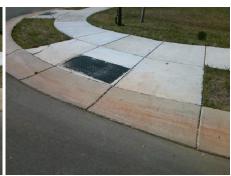

## Access Compliance Report Public Rights-of-Way (Curb Ramps)

Intersection ID: 49140Main Street:POPE\_FARM\_RDCross Street:CEMKEY\_WAY\_CTLocation:SWADA ID: 61EB65FF70E6Ramp Type:PerpInitial Pass/Fail:FailOverall Compliance:NoSeverity Score:10

| o/Possible Solution        |         | Field Measurements/Component Compliance |                       |      |      |        |                         |      |  |
|----------------------------|---------|-----------------------------------------|-----------------------|------|------|--------|-------------------------|------|--|
| Possible Solutions:        |         | Comp                                    | liance Description    | Data | Comp | liance | Description             | Data |  |
| Remove & Replace Entire Ra | ımp.    | N/A                                     | Ramp Length (in)      | 48.0 | Yes  | Ramp   | Slope (%)               | 5.4  |  |
|                            | -       | No                                      | Ramp Width (in)       | 43.0 | Yes  | Ramp   | XSlope (%)              | 3.5  |  |
|                            |         | N/A                                     | Flare Type LT         | N/A  | N/A  | Flare  | Type RT                 | N/A  |  |
|                            |         | N/A                                     | Flare Slope LT (%)    | N/A  | N/A  | Flare  | Slope RT (%)            | N/A  |  |
| 5                          |         | N/A                                     | Flare Traversable LT? | N/A  | N/A  | Flare  | Traversable RT?         | N/A  |  |
|                            |         | N/A                                     | Landing Length (in)   | N/A  | N/A  | DWS    | Provided?               | N/A  |  |
| Surveyor Notes:            |         | N/A                                     | Landing Width (in)    | N/A  | N/A  | DWS    | Contrast?               | N/A  |  |
| N/A                        |         | N/A                                     | Landing Slope (%)     | N/A  | N/A  | DWS    | Length (in)             | N/A  |  |
|                            |         | N/A                                     | Landing X Slope (%)   | N/A  | N/A  | DWS    | Full Width?             | N/A  |  |
|                            |         | N/A                                     | Landing Curb? (Y/N)   | N/A  | N/A  | DWS    | Offset (in)             | N/A  |  |
|                            |         | N/A                                     | Shared Landing?       | N/A  |      |        |                         |      |  |
| PROW/ADA:                  |         | N/A                                     | Gutter Ponding?       | N/A  | N/A  | Gutte  | r Slope (%)             | N/A  |  |
| Not Found, R304.5.1        |         | N/A                                     | Gutter Lip Ht (in)    | N/A  | N/A  | Gutte  | r X Slope (%)           | N/A  |  |
|                            |         | N/A                                     | Painted X Walk1?      | No   | N/A  | Paint  | ed X Walk2?             | N/A  |  |
|                            |         |                                         | X Walk 1 Direction    | To N |      | X Wa   | lk 2 Direction          | N/A  |  |
|                            |         | N/A                                     | X Walk 1 Width (in)   | N/A  | N/A  | X Wa   | lk 2 Width (in)         | N/A  |  |
|                            |         |                                         | X Walk 1 Slope (%)    | 2.5  |      | X Wa   | lk 2 Slope (%)          | N/A  |  |
|                            |         |                                         | X Walk 1 X Slope (%)  | 3.6  |      | X Wa   | lk 2 X Slope (%)        | N/A  |  |
|                            |         | N/A                                     | Ramp inside XWalk1?   | N/A  | N/A  | Ramp   | inside XWalk2?          | N/A  |  |
|                            |         |                                         | Road Slope (%)        | N/A  | N/A  | Clear  | Space?                  | N/A  |  |
|                            |         |                                         | Road X Slope (%)      | N/A  | N/A  | Clear  | Space to XWalk (in)     | N/A  |  |
|                            |         | N/A                                     | Any Obstructions?     | N/A  | N/A  | Storm  | n Grate/Utility Hazard? | N/A  |  |
| Total Cost: \$             | 1850.00 |                                         | Obstruction Type      |      |      | Storm  | n Grate/Utility Type    |      |  |
|                            |         |                                         |                       | N/A  |      |        |                         | N/A  |  |
|                            |         |                                         |                       |      | Yes  | Surfa  | ce Condition? (G/P)     | Good |  |
|                            |         |                                         |                       |      |      |        |                         |      |  |