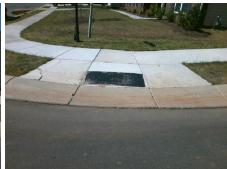

## Access Compliance Report Public Rights-of-Way (Curb Ramps)

Intersection ID: 49140Main Street:POPE\_FARM\_RDCross Street:CEMKEY\_WAY\_CTLocation:SWADA ID: 61EB65FF70E6Ramp Type:PerpInitial Pass/Fail:FailOverall Compliance:NoSeverity Score:10

| o/Possible Solution        |         | Field Measurements/Component Compliance |                       |      |      |        |                         |      |  |
|----------------------------|---------|-----------------------------------------|-----------------------|------|------|--------|-------------------------|------|--|
| Possible Solutions:        |         | Comp                                    | liance Description    | Data | Comp | liance | Description             | Data |  |
| Remove & Replace Entire Ra | ımp.    | N/A                                     | Ramp Length (in)      | 48.0 | Yes  | Ramp   | Slope (%)               | 5.4  |  |
|                            | -       | No                                      | Ramp Width (in)       | 43.0 | Yes  | Ramp   | XSlope (%)              | 3.5  |  |
|                            |         | N/A                                     | Flare Type LT         | N/A  | N/A  | Flare  | Type RT                 | N/A  |  |
|                            |         | N/A                                     | Flare Slope LT (%)    | N/A  | N/A  | Flare  | Slope RT (%)            | N/A  |  |
| 5                          |         | N/A                                     | Flare Traversable LT? | N/A  | N/A  | Flare  | Traversable RT?         | N/A  |  |
|                            |         | N/A                                     | Landing Length (in)   | N/A  | N/A  | DWS    | Provided?               | N/A  |  |
| Surveyor Notes:            |         | N/A                                     | Landing Width (in)    | N/A  | N/A  | DWS    | Contrast?               | N/A  |  |
| N/A                        |         | N/A                                     | Landing Slope (%)     | N/A  | N/A  | DWS    | Length (in)             | N/A  |  |
|                            |         | N/A                                     | Landing X Slope (%)   | N/A  | N/A  | DWS    | Full Width?             | N/A  |  |
|                            |         | N/A                                     | Landing Curb? (Y/N)   | N/A  | N/A  | DWS    | Offset (in)             | N/A  |  |
|                            |         | N/A                                     | Shared Landing?       | N/A  |      |        |                         |      |  |
| PROW/ADA:                  |         | N/A                                     | Gutter Ponding?       | N/A  | N/A  | Gutte  | r Slope (%)             | N/A  |  |
| Not Found, R304.5.1        |         | N/A                                     | Gutter Lip Ht (in)    | N/A  | N/A  | Gutte  | r X Slope (%)           | N/A  |  |
|                            |         | N/A                                     | Painted X Walk1?      | No   | N/A  | Paint  | ed X Walk2?             | N/A  |  |
|                            |         |                                         | X Walk 1 Direction    | To N |      | X Wa   | lk 2 Direction          | N/A  |  |
|                            |         | N/A                                     | X Walk 1 Width (in)   | N/A  | N/A  | X Wa   | lk 2 Width (in)         | N/A  |  |
|                            |         |                                         | X Walk 1 Slope (%)    | 2.5  |      | X Wa   | lk 2 Slope (%)          | N/A  |  |
|                            |         |                                         | X Walk 1 X Slope (%)  | 3.6  |      | X Wa   | lk 2 X Slope (%)        | N/A  |  |
|                            |         | N/A                                     | Ramp inside XWalk1?   | N/A  | N/A  | Ramp   | inside XWalk2?          | N/A  |  |
|                            |         |                                         | Road Slope (%)        | N/A  | N/A  | Clear  | Space?                  | N/A  |  |
|                            |         |                                         | Road X Slope (%)      | N/A  | N/A  | Clear  | Space to XWalk (in)     | N/A  |  |
|                            |         | N/A                                     | Any Obstructions?     | N/A  | N/A  | Storm  | n Grate/Utility Hazard? | N/A  |  |
| Total Cost: \$             | 1850.00 |                                         | Obstruction Type      |      |      | Storm  | n Grate/Utility Type    |      |  |
|                            |         |                                         |                       | N/A  |      |        |                         | N/A  |  |
|                            |         |                                         |                       |      | Yes  | Surfa  | ce Condition? (G/P)     | Good |  |
|                            |         |                                         |                       |      |      |        |                         |      |  |