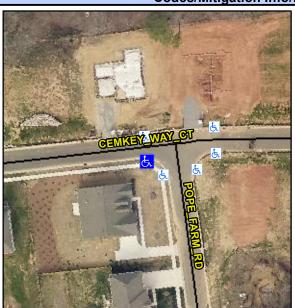

## Access Compliance Report Public Rights-of-Way (Curb Ramps)

Intersection ID: 49140Main Street:POPE\_FARM\_RDCross Street:CEMKEY\_WAY\_CTLocation:SWADA ID: 61EB65FF70E6Ramp Type:PerpInitial Pass/Fail:FailOverall Compliance:NoSeverity Score:10

## Field Measurements/Component Compliance

| Street 1 Name           | CEMKEY WAY CT |
|-------------------------|---------------|
| Stop Condition-Street 2 | None          |
| Street 2 Name           | N/A           |
| Stop Condition-Street 1 | N/A           |