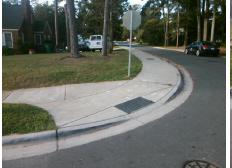

## Field Measurements/Component Compliance

Street 1 Name
Stop Condition-Street 2
Street 2 Name
Stop Condition-Street 1

SHAMROCK DR None CARDIFF AV StopSign Possible Solutions:

Remove & Replace Curb Ramp With Two New Directional Ramps or Equivalent.

Surveyor Notes:

N/A

PROW/ADA:

Not Found, R304.5.1, R304.5.3

Total Cost: \$ 3200.00

| Fleid Measurements/Component Compilance |                       |       |                        |                             |       |
|-----------------------------------------|-----------------------|-------|------------------------|-----------------------------|-------|
| Compliance Description                  |                       | Data  | Compliance Description |                             | Data  |
| N/A                                     | Ramp Length (in)      | 71.0  | Yes                    | Ramp Slope (%)              | 5.8   |
| No                                      | Ramp Width (in)       | 45.0  | No                     | Ramp XSlope (%)             | 5.9   |
| N/A                                     | Flare Type LT         | N/A   | N/A                    | Flare Type RT               | N/A   |
| N/A                                     | Flare Slope LT (%)    | N/A   | N/A                    | Flare Slope RT (%)          | N/A   |
| N/A                                     | Flare Traversable LT? | N/A   | N/A                    | Flare Traversable RT?       | N/A   |
| N/A                                     | Landing Length (in)   | N/A   | N/A                    | DWS Provided?               | N/A   |
| N/A                                     | Landing Width (in)    | N/A   | N/A                    | DWS Contrast?               | N/A   |
| N/A                                     | Landing Slope (%)     | N/A   | N/A                    | DWS Length (in)             | N/A   |
| N/A                                     | Landing X Slope (%)   | N/A   | N/A                    | DWS Full Width?             | N/A   |
| N/A                                     | Landing Curb? (Y/N)   | N/A   | N/A                    | DWS Offset (in)             | N/A   |
| N/A                                     | Shared Landing?       | N/A   |                        |                             |       |
| N/A                                     | Gutter Ponding?       | N/A   | N/A                    | Gutter Slope (%)            | N/A   |
| N/A                                     | Gutter Lip Ht (in)    | N/A   | N/A                    | Gutter X Slope (%)          | N/A   |
| N/A                                     | Painted X Walk1?      | No    | N/A                    | Painted X Walk2?            | No    |
|                                         | X Walk 1 Direction    | To NE |                        | X Walk 2 Direction          | To NW |
| N/A                                     | X Walk 1 Width (in)   | N/A   | N/A                    | X Walk 2 Width (in)         | N/A   |
|                                         | X Walk 1 Slope (%)    | 3.2   |                        | X Walk 2 Slope (%)          | 3.9   |
|                                         | X Walk 1 X Slope (%)  | 3.6   |                        | X Walk 2 X Slope (%)        | 4.8   |
| N/A                                     | Ramp inside XWalk1?   | N/A   | N/A                    | Ramp inside XWalk2?         | N/A   |
|                                         | Road Slope (%)        | 6.0   | N/A                    | Clear Space?                | N/A   |
|                                         | Road X Slope (%)      | 4.2   | N/A                    | Clear Space to XWalk (in)   | N/A   |
| N/A                                     | Any Obstructions?     | N/A   | N/A                    | Storm Grate/Utility Hazard? | N/A   |
|                                         | Obstruction Type      |       | l                      | Storm Grate/Utility Type    |       |
|                                         |                       | N/A   |                        |                             | N/A   |
|                                         |                       |       | Yes                    | Surface Condition? (G/P)    | Good  |
|                                         |                       |       |                        |                             |       |