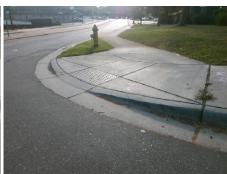

## Field Measurements/Component Compliance

Street 1 Name
Stop Condition-Street 2
Street 2 Name
Stop Condition-Street 1

SHAMROCK DR None CARDIFF AV StopSign Possible Solutions:

Remove & Replace Curb Ramp With Two New Directional Ramps or Equivalent.

Surveyor Notes:

N/A

PROW/ADA:

Not Found, R304.5.1, R304.5.3

Total Cost: \$ 3200.00

| Fleid Measurements/Component Compilance |                       |       |                        |                             |       |
|-----------------------------------------|-----------------------|-------|------------------------|-----------------------------|-------|
| Compliance Description                  |                       | Data  | Compliance Description |                             | Data  |
| N/A                                     | Ramp Length (in)      | 71.0  | Yes                    | Ramp Slope (%)              | 5.8   |
| No                                      | Ramp Width (in)       | 45.0  | No                     | Ramp XSlope (%)             | 5.9   |
| N/A                                     | Flare Type LT         | N/A   | N/A                    | Flare Type RT               | N/A   |
| N/A                                     | Flare Slope LT (%)    | N/A   | N/A                    | Flare Slope RT (%)          | N/A   |
| N/A                                     | Flare Traversable LT? | N/A   | N/A                    | Flare Traversable RT?       | N/A   |
| N/A                                     | Landing Length (in)   | N/A   | N/A                    | DWS Provided?               | N/A   |
| N/A                                     | Landing Width (in)    | N/A   | N/A                    | DWS Contrast?               | N/A   |
| N/A                                     | Landing Slope (%)     | N/A   | N/A                    | DWS Length (in)             | N/A   |
| N/A                                     | Landing X Slope (%)   | N/A   | N/A                    | DWS Full Width?             | N/A   |
| N/A                                     | Landing Curb? (Y/N)   | N/A   | N/A                    | DWS Offset (in)             | N/A   |
| N/A                                     | Shared Landing?       | N/A   |                        |                             |       |
| N/A                                     | Gutter Ponding?       | N/A   | N/A                    | Gutter Slope (%)            | N/A   |
| N/A                                     | Gutter Lip Ht (in)    | N/A   | N/A                    | Gutter X Slope (%)          | N/A   |
| N/A                                     | Painted X Walk1?      | No    | N/A                    | Painted X Walk2?            | No    |
|                                         | X Walk 1 Direction    | To NE |                        | X Walk 2 Direction          | To NW |
| N/A                                     | X Walk 1 Width (in)   | N/A   | N/A                    | X Walk 2 Width (in)         | N/A   |
|                                         | X Walk 1 Slope (%)    | 3.2   |                        | X Walk 2 Slope (%)          | 3.9   |
|                                         | X Walk 1 X Slope (%)  | 3.6   |                        | X Walk 2 X Slope (%)        | 4.8   |
| N/A                                     | Ramp inside XWalk1?   | N/A   | N/A                    | Ramp inside XWalk2?         | N/A   |
|                                         | Road Slope (%)        | 6.0   | N/A                    | Clear Space?                | N/A   |
|                                         | Road X Slope (%)      | 4.2   | N/A                    | Clear Space to XWalk (in)   | N/A   |
| N/A                                     | Any Obstructions?     | N/A   | N/A                    | Storm Grate/Utility Hazard? | N/A   |
|                                         | Obstruction Type      |       | l                      | Storm Grate/Utility Type    |       |
|                                         |                       | N/A   |                        |                             | N/A   |
|                                         |                       |       | Yes                    | Surface Condition? (G/P)    | Good  |
|                                         |                       |       |                        |                             |       |