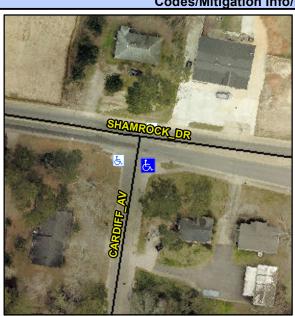

## Access Compliance Report Public Rights-of-Way (Curb Ramps)

Intersection ID: 11186 Main Street: CARDIFF\_AV Cross Street: SHAMROCK\_DR Location: SE

ADA ID: 61EC08313DEE Ramp Type: PerpDiag Initial Pass/Fail: Fail Overall Compliance: No Severity Score: 21.25

## Field Measurements/Component Compliance

Street 1 Name
Stop Condition-Street 2
Street 2 Name
Stop Condition-Street 1

SHAMROCK DR None CARDIFF AV StopSign Possible Solutions:

Remove & Replace Curb Ramp With Two New Directional Ramps or Equivalent.