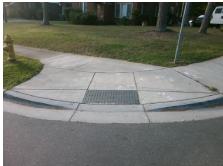

## Field Measurements/Component Compliance

Street 1 Name
Stop Condition-Street 2
Street 2 Name
Stop Condition-Street 1

SHAMROCK DR None CARDIFF AV StopSign Possible Solutions:

Remove & Replace Curb Ramp With Two New Directional Ramps or Equivalent.

Surveyor Notes:

N/A

PROW/ADA:

Not Found, R304.5.1, R304.5.3

Total Cost: \$ 3200.00

| Fleid Measurements/Component Compilance |                       |       |                        |                             |       |
|-----------------------------------------|-----------------------|-------|------------------------|-----------------------------|-------|
| Compliance Description                  |                       | Data  | Compliance Description |                             | Data  |
| N/A                                     | Ramp Length (in)      | 71.0  | Yes                    | Ramp Slope (%)              | 5.8   |
| No                                      | Ramp Width (in)       | 45.0  | No                     | Ramp XSlope (%)             | 5.9   |
| N/A                                     | Flare Type LT         | N/A   | N/A                    | Flare Type RT               | N/A   |
| N/A                                     | Flare Slope LT (%)    | N/A   | N/A                    | Flare Slope RT (%)          | N/A   |
| N/A                                     | Flare Traversable LT? | N/A   | N/A                    | Flare Traversable RT?       | N/A   |
| N/A                                     | Landing Length (in)   | N/A   | N/A                    | DWS Provided?               | N/A   |
| N/A                                     | Landing Width (in)    | N/A   | N/A                    | DWS Contrast?               | N/A   |
| N/A                                     | Landing Slope (%)     | N/A   | N/A                    | DWS Length (in)             | N/A   |
| N/A                                     | Landing X Slope (%)   | N/A   | N/A                    | DWS Full Width?             | N/A   |
| N/A                                     | Landing Curb? (Y/N)   | N/A   | N/A                    | DWS Offset (in)             | N/A   |
| N/A                                     | Shared Landing?       | N/A   |                        |                             |       |
| N/A                                     | Gutter Ponding?       | N/A   | N/A                    | Gutter Slope (%)            | N/A   |
| N/A                                     | Gutter Lip Ht (in)    | N/A   | N/A                    | Gutter X Slope (%)          | N/A   |
| N/A                                     | Painted X Walk1?      | No    | N/A                    | Painted X Walk2?            | No    |
|                                         | X Walk 1 Direction    | To NE |                        | X Walk 2 Direction          | To NW |
| N/A                                     | X Walk 1 Width (in)   | N/A   | N/A                    | X Walk 2 Width (in)         | N/A   |
|                                         | X Walk 1 Slope (%)    | 3.2   |                        | X Walk 2 Slope (%)          | 3.9   |
|                                         | X Walk 1 X Slope (%)  | 3.6   |                        | X Walk 2 X Slope (%)        | 4.8   |
| N/A                                     | Ramp inside XWalk1?   | N/A   | N/A                    | Ramp inside XWalk2?         | N/A   |
|                                         | Road Slope (%)        | 6.0   | N/A                    | Clear Space?                | N/A   |
|                                         | Road X Slope (%)      | 4.2   | N/A                    | Clear Space to XWalk (in)   | N/A   |
| N/A                                     | Any Obstructions?     | N/A   | N/A                    | Storm Grate/Utility Hazard? | N/A   |
|                                         | Obstruction Type      |       | l                      | Storm Grate/Utility Type    |       |
|                                         |                       | N/A   |                        |                             | N/A   |
|                                         |                       |       | Yes                    | Surface Condition? (G/P)    | Good  |
|                                         |                       |       |                        |                             |       |