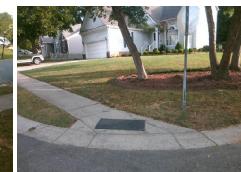

## **Access Compliance Report** Public Rights-of-Way (Curb Ramps)

| Intersection ID: 19716                                                                                          | Main Street: ASHLEY_FARM_DR |                                             | Cross Street: WYTHE_CT |                        |                                     |                     |     | Location:                   | Ν     |
|-----------------------------------------------------------------------------------------------------------------|-----------------------------|---------------------------------------------|------------------------|------------------------|-------------------------------------|---------------------|-----|-----------------------------|-------|
| ADA ID: 61F32E7995B0                                                                                            | Ramp Ty                     | Ramp Type: PerpDiag                         |                        |                        | nitial Pass/Fail: Fail Overall Comp |                     |     | bliance: No Severity Score: |       |
| Code                                                                                                            |                             | Field Measurements/Component Compliance     |                        |                        |                                     |                     |     |                             |       |
|                                                                                                                 | STURBER OF                  | Possible Solutions:                         |                        | Compliance Description |                                     | Data Compliance Des |     |                             | Data  |
|                                                                                                                 |                             | Remove & Replace Curb Ramp W                | Vith                   | N/A                    | Ramp Length (in)                    | 51.0                | No  | Ramp Slope (%)              | 12.4  |
|                                                                                                                 |                             | Two New Directional Ramps or<br>Equivalent. |                        | Yes                    | Ramp Width (in)                     | 48.0                | No  | Ramp XSlope (%)             | 6.5   |
|                                                                                                                 |                             |                                             |                        | N/A                    | Flare Type LT                       | N/A                 | N/A | Flare Type RT               | N/A   |
|                                                                                                                 |                             |                                             |                        | N/A                    | Flare Slope LT (%)                  | N/A                 | N/A | Flare Slope RT (%)          | N/A   |
|                                                                                                                 |                             |                                             |                        | N/A                    | Flare Traversable LT?               | N/A                 | N/A | Flare Traversable RT?       | N/A   |
|                                                                                                                 |                             |                                             |                        | N/A                    | Landing Length (in)                 | N/A                 | N/A | DWS Provided?               | N/A   |
|                                                                                                                 |                             | Surveyor Notes:                             |                        | N/A                    | Landing Width (in)                  | N/A                 | N/A | DWS Contrast?               | N/A   |
|                                                                                                                 |                             | N/A                                         |                        | N/A                    | Landing Slope (%)                   | N/A                 | N/A | DWS Length (in)             | N/A   |
|                                                                                                                 |                             |                                             |                        | N/A                    | Landing X Slope (%)                 | N/A                 | N/A | DWS Full Width?             | N/A   |
| the second se |                             |                                             |                        | N/A                    | Landing Curb? (Y/N)                 | N/A                 | N/A | DWS Offset (in)             | N/A   |
|                                                                                                                 |                             |                                             |                        | N/A                    | Shared Landing?                     | N/A                 |     |                             |       |
| a second                                                                                                        | 1 98 1                      | PROW/ADA:                                   |                        | N/A                    | Gutter Ponding?                     | N/A                 | N/A | Gutter Slope (%)            | N/A   |
| 1 1 10                                                                                                          |                             | R304.2.2, R304.5.3                          |                        | N/A                    | Gutter Lip Ht (in)                  | N/A                 | N/A | Gutter X Slope (%)          | N/A   |
| AND TO A                                                                                                        | 1 1 11                      |                                             |                        | N/A                    | Painted X Walk1?                    | No                  | N/A | Painted X Walk2?            | No    |
|                                                                                                                 |                             |                                             |                        |                        | X Walk 1 Direction                  | To SW               |     | X Walk 2 Direction          | To SE |
|                                                                                                                 | 1                           |                                             |                        | N/A                    | X Walk 1 Width (in)                 | N/A                 | N/A | X Walk 2 Width (in)         | N/A   |
| Street 1 Name                                                                                                   | ASHLEY FARM DR              | -                                           |                        |                        | X Walk 1 Slope (%)                  | 3.9                 |     | X Walk 2 Slope (%)          | 3.5   |
| Stop Condition-Street 2                                                                                         | None                        |                                             |                        |                        | X Walk 1 X Slope (%)                | 4.5                 |     | X Walk 2 X Slope (%)        | 0.6   |
| Street 2 Name                                                                                                   | WYTHE CT                    |                                             |                        | N/A                    | Ramp inside XWalk1?                 | N/A                 | N/A | Ramp inside XWalk2?         | N/A   |
| Stop Condition-Street 1                                                                                         | StopSign                    |                                             |                        |                        | Road Slope (%)                      | 2.9                 | N/A | Clear Space?                | N/A   |
|                                                                                                                 |                             |                                             |                        |                        | Road X Slope (%)                    | 2.6                 | N/A | Clear Space to XWalk (in)   | N/A   |
|                                                                                                                 |                             |                                             |                        | N/A                    | Any Obstructions?                   | N/A                 | N/A | Storm Grate/Utility Hazard? | N/A   |
|                                                                                                                 |                             | Total Cost: \$ 33                           | 200.00                 |                        | Obstruction Type                    |                     |     | Storm Grate/Utility Type    |       |
|                                                                                                                 |                             |                                             |                        |                        |                                     | N/A                 |     |                             | N/A   |
|                                                                                                                 |                             |                                             |                        |                        |                                     |                     | Yes | Surface Condition? (G/P)    | Good  |