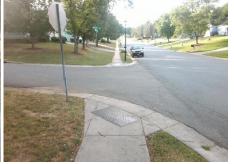

## **Access Compliance Report** Public Rights-of-Way (Curb Ramps)

| Intersection ID: 19716                                                                                          | Main Street: ASHLEY_FARM_DR |                                             | Cross Street: WYTHE_CT |                        |                                     |                     |     | Location:                   | Ν     |
|-----------------------------------------------------------------------------------------------------------------|-----------------------------|---------------------------------------------|------------------------|------------------------|-------------------------------------|---------------------|-----|-----------------------------|-------|
| ADA ID: 61F32E7995B0                                                                                            | Ramp Ty                     | Ramp Type: PerpDiag                         |                        |                        | nitial Pass/Fail: Fail Overall Comp |                     |     | bliance: No Severity Score: |       |
| Code                                                                                                            |                             | Field Measurements/Component Compliance     |                        |                        |                                     |                     |     |                             |       |
|                                                                                                                 | STURBER OF                  | Possible Solutions:                         |                        | Compliance Description |                                     | Data Compliance Des |     |                             | Data  |
|                                                                                                                 |                             | Remove & Replace Curb Ramp W                | Vith                   | N/A                    | Ramp Length (in)                    | 51.0                | No  | Ramp Slope (%)              | 12.4  |
|                                                                                                                 |                             | Two New Directional Ramps or<br>Equivalent. |                        | Yes                    | Ramp Width (in)                     | 48.0                | No  | Ramp XSlope (%)             | 6.5   |
|                                                                                                                 |                             |                                             |                        | N/A                    | Flare Type LT                       | N/A                 | N/A | Flare Type RT               | N/A   |
|                                                                                                                 |                             |                                             |                        | N/A                    | Flare Slope LT (%)                  | N/A                 | N/A | Flare Slope RT (%)          | N/A   |
|                                                                                                                 |                             |                                             |                        | N/A                    | Flare Traversable LT?               | N/A                 | N/A | Flare Traversable RT?       | N/A   |
|                                                                                                                 |                             |                                             |                        | N/A                    | Landing Length (in)                 | N/A                 | N/A | DWS Provided?               | N/A   |
|                                                                                                                 |                             | Surveyor Notes:                             |                        | N/A                    | Landing Width (in)                  | N/A                 | N/A | DWS Contrast?               | N/A   |
|                                                                                                                 |                             | N/A                                         |                        | N/A                    | Landing Slope (%)                   | N/A                 | N/A | DWS Length (in)             | N/A   |
|                                                                                                                 |                             |                                             |                        | N/A                    | Landing X Slope (%)                 | N/A                 | N/A | DWS Full Width?             | N/A   |
| the second se |                             |                                             |                        | N/A                    | Landing Curb? (Y/N)                 | N/A                 | N/A | DWS Offset (in)             | N/A   |
|                                                                                                                 |                             |                                             |                        | N/A                    | Shared Landing?                     | N/A                 |     |                             |       |
| a second                                                                                                        | 1 98 1                      | PROW/ADA:                                   |                        | N/A                    | Gutter Ponding?                     | N/A                 | N/A | Gutter Slope (%)            | N/A   |
| 1 1 10                                                                                                          |                             | R304.2.2, R304.5.3                          |                        | N/A                    | Gutter Lip Ht (in)                  | N/A                 | N/A | Gutter X Slope (%)          | N/A   |
| AND TO A                                                                                                        | 1 1 11                      |                                             |                        | N/A                    | Painted X Walk1?                    | No                  | N/A | Painted X Walk2?            | No    |
|                                                                                                                 |                             |                                             |                        |                        | X Walk 1 Direction                  | To SW               |     | X Walk 2 Direction          | To SE |
|                                                                                                                 | 1                           |                                             |                        | N/A                    | X Walk 1 Width (in)                 | N/A                 | N/A | X Walk 2 Width (in)         | N/A   |
| Street 1 Name                                                                                                   | ASHLEY FARM DR              | -                                           |                        |                        | X Walk 1 Slope (%)                  | 3.9                 |     | X Walk 2 Slope (%)          | 3.5   |
| Stop Condition-Street 2                                                                                         | None                        |                                             |                        |                        | X Walk 1 X Slope (%)                | 4.5                 |     | X Walk 2 X Slope (%)        | 0.6   |
| Street 2 Name                                                                                                   | WYTHE CT                    |                                             |                        | N/A                    | Ramp inside XWalk1?                 | N/A                 | N/A | Ramp inside XWalk2?         | N/A   |
| Stop Condition-Street 1                                                                                         | StopSign                    |                                             |                        |                        | Road Slope (%)                      | 2.9                 | N/A | Clear Space?                | N/A   |
|                                                                                                                 |                             |                                             |                        |                        | Road X Slope (%)                    | 2.6                 | N/A | Clear Space to XWalk (in)   | N/A   |
|                                                                                                                 |                             |                                             |                        | N/A                    | Any Obstructions?                   | N/A                 | N/A | Storm Grate/Utility Hazard? | N/A   |
|                                                                                                                 |                             | Total Cost: \$ 33                           | 200.00                 |                        | Obstruction Type                    |                     |     | Storm Grate/Utility Type    |       |
|                                                                                                                 |                             |                                             |                        |                        |                                     | N/A                 |     |                             | N/A   |
|                                                                                                                 |                             |                                             |                        |                        |                                     |                     | Yes | Surface Condition? (G/P)    | Good  |