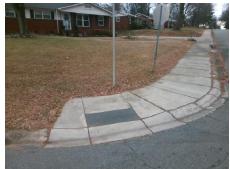

## Access Compliance Report Public Rights-of-Way (Curb Ramps)

N/A

Good

Surface Condition? (G/P)

Intersection ID: 11779 Main Street: KEMPTON\_PL Cross Street: PRUITT\_ST Location: SE

ADA ID: 61FC7FE66ABD Ramp Type: Perp Initial Pass/Fail: Fail Overall Compliance: No Severity Score: 21.25

## Field Measurements/Component Compliance

Street 1 Name PRUITT ST
Stop Condition-Street 2 StopSign
Street 2 Name N/A
Stop Condition-Street 1 N/A

Possible Solutions:

Remove & Replace Entire Ramp.

Surveyor Notes:

N/A

PROW/ADA:

Not Found, R304.5.1, R304.5.3

Total Cost: \$ 1850.00

| r leid Measurements/Component Compnance |                        |                       |      |                        |                             |      |
|-----------------------------------------|------------------------|-----------------------|------|------------------------|-----------------------------|------|
|                                         | Compliance Description |                       | Data | Compliance Description |                             | Data |
|                                         | N/A                    | Ramp Length (in)      | 66.5 | Yes                    | Ramp Slope (%)              | 6.2  |
|                                         | No                     | Ramp Width (in)       | 47.5 | No                     | Ramp XSlope (%)             | 5.2  |
|                                         | N/A                    | Flare Type LT         | N/A  | N/A                    | Flare Type RT               | N/A  |
|                                         | N/A                    | Flare Slope LT (%)    | N/A  | N/A                    | Flare Slope RT (%)          | N/A  |
|                                         | N/A                    | Flare Traversable LT? | N/A  | N/A                    | Flare Traversable RT?       | N/A  |
|                                         | N/A                    | Landing Length (in)   | N/A  | N/A                    | DWS Provided?               | N/A  |
|                                         | N/A                    | Landing Width (in)    | N/A  | N/A                    | DWS Contrast?               | N/A  |
|                                         | N/A                    | Landing Slope (%)     | N/A  | N/A                    | DWS Length (in)             | N/A  |
|                                         | N/A                    | Landing X Slope (%)   | N/A  | N/A                    | DWS Full Width?             | N/A  |
|                                         | N/A                    | Landing Curb? (Y/N)   | N/A  | N/A                    | DWS Offset (in)             | N/A  |
|                                         | N/A                    | Shared Landing?       | N/A  |                        |                             |      |
|                                         | N/A                    | Gutter Ponding?       | N/A  | N/A                    | Gutter Slope (%)            | N/A  |
|                                         | N/A                    | Gutter Lip Ht (in)    | N/A  | N/A                    | Gutter X Slope (%)          | N/A  |
|                                         | N/A                    | Painted X Walk1?      | No   | N/A                    | Painted X Walk2?            | N/A  |
|                                         |                        | X Walk 1 Direction    | To N |                        | X Walk 2 Direction          | N/A  |
|                                         | N/A                    | X Walk 1 Width (in)   | N/A  | N/A                    | X Walk 2 Width (in)         | N/A  |
|                                         |                        | X Walk 1 Slope (%)    | 0.6  |                        | X Walk 2 Slope (%)          | N/A  |
|                                         |                        | X Walk 1 X Slope (%)  | 3.2  |                        | X Walk 2 X Slope (%)        | N/A  |
|                                         | N/A                    | Ramp inside XWalk1?   | N/A  | N/A                    | Ramp inside XWalk2?         | N/A  |
|                                         |                        | Road Slope (%)        | N/A  | N/A                    | Clear Space?                | N/A  |
|                                         |                        | Road X Slope (%)      | N/A  | N/A                    | Clear Space to XWalk (in)   | N/A  |
|                                         | N/A                    | Any Obstructions?     | N/A  | N/A                    | Storm Grate/Utility Hazard? | N/A  |
|                                         |                        | Obstruction Type      |      |                        | Storm Grate/Utility Type    |      |
|                                         |                        |                       |      |                        |                             |      |