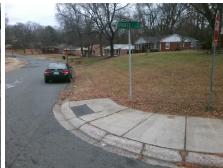

## Access Compliance Report Public Rights-of-Way (Curb Ramps)

N/A

Good

Surface Condition? (G/P)

Intersection ID: 11779 Main Street: KEMPTON\_PL Cross Street: PRUITT\_ST Location: SE

ADA ID: 61FC7FE66ABD Ramp Type: Perp Initial Pass/Fail: Fail Overall Compliance: No Severity Score: 21.25

## Field Measurements/Component Compliance

Street 1 Name PRUITT ST
Stop Condition-Street 2 StopSign
Street 2 Name N/A
Stop Condition-Street 1 N/A

Possible Solutions:

Remove & Replace Entire Ramp.

Surveyor Notes:

N/A

PROW/ADA:

Not Found, R304.5.1, R304.5.3

Total Cost: \$ 1850.00

| r leid Measurements/Component Compnance |                        |                       |      |                        |                             |      |
|-----------------------------------------|------------------------|-----------------------|------|------------------------|-----------------------------|------|
|                                         | Compliance Description |                       | Data | Compliance Description |                             | Data |
|                                         | N/A                    | Ramp Length (in)      | 66.5 | Yes                    | Ramp Slope (%)              | 6.2  |
|                                         | No                     | Ramp Width (in)       | 47.5 | No                     | Ramp XSlope (%)             | 5.2  |
|                                         | N/A                    | Flare Type LT         | N/A  | N/A                    | Flare Type RT               | N/A  |
|                                         | N/A                    | Flare Slope LT (%)    | N/A  | N/A                    | Flare Slope RT (%)          | N/A  |
|                                         | N/A                    | Flare Traversable LT? | N/A  | N/A                    | Flare Traversable RT?       | N/A  |
|                                         | N/A                    | Landing Length (in)   | N/A  | N/A                    | DWS Provided?               | N/A  |
|                                         | N/A                    | Landing Width (in)    | N/A  | N/A                    | DWS Contrast?               | N/A  |
|                                         | N/A                    | Landing Slope (%)     | N/A  | N/A                    | DWS Length (in)             | N/A  |
|                                         | N/A                    | Landing X Slope (%)   | N/A  | N/A                    | DWS Full Width?             | N/A  |
|                                         | N/A                    | Landing Curb? (Y/N)   | N/A  | N/A                    | DWS Offset (in)             | N/A  |
|                                         | N/A                    | Shared Landing?       | N/A  |                        |                             |      |
|                                         | N/A                    | Gutter Ponding?       | N/A  | N/A                    | Gutter Slope (%)            | N/A  |
|                                         | N/A                    | Gutter Lip Ht (in)    | N/A  | N/A                    | Gutter X Slope (%)          | N/A  |
|                                         | N/A                    | Painted X Walk1?      | No   | N/A                    | Painted X Walk2?            | N/A  |
|                                         |                        | X Walk 1 Direction    | To N |                        | X Walk 2 Direction          | N/A  |
|                                         | N/A                    | X Walk 1 Width (in)   | N/A  | N/A                    | X Walk 2 Width (in)         | N/A  |
|                                         |                        | X Walk 1 Slope (%)    | 0.6  |                        | X Walk 2 Slope (%)          | N/A  |
|                                         |                        | X Walk 1 X Slope (%)  | 3.2  |                        | X Walk 2 X Slope (%)        | N/A  |
|                                         | N/A                    | Ramp inside XWalk1?   | N/A  | N/A                    | Ramp inside XWalk2?         | N/A  |
|                                         |                        | Road Slope (%)        | N/A  | N/A                    | Clear Space?                | N/A  |
|                                         |                        | Road X Slope (%)      | N/A  | N/A                    | Clear Space to XWalk (in)   | N/A  |
|                                         | N/A                    | Any Obstructions?     | N/A  | N/A                    | Storm Grate/Utility Hazard? | N/A  |
|                                         |                        | Obstruction Type      |      |                        | Storm Grate/Utility Type    |      |
|                                         |                        |                       |      |                        |                             |      |