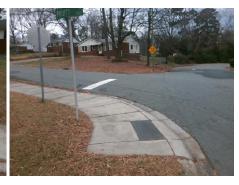

## Access Compliance Report Public Rights-of-Way (Curb Ramps)

N/A

Good

Surface Condition? (G/P)

Intersection ID: 11779 Main Street: KEMPTON\_PL Cross Street: PRUITT\_ST Location: SE

ADA ID: 61FC7FE66ABD Ramp Type: Perp Initial Pass/Fail: Fail Overall Compliance: No Severity Score: 21.25

## Field Measurements/Component Compliance

Street 1 Name PRUITT ST
Stop Condition-Street 2 StopSign
Street 2 Name N/A
Stop Condition-Street 1 N/A

Possible Solutions:

Remove & Replace Entire Ramp.

Surveyor Notes:

N/A

PROW/ADA:

Not Found, R304.5.1, R304.5.3

Total Cost: \$ 1850.00

| r leid Measurements/Component Compnance |                        |                       |      |                        |                             |      |
|-----------------------------------------|------------------------|-----------------------|------|------------------------|-----------------------------|------|
|                                         | Compliance Description |                       | Data | Compliance Description |                             | Data |
|                                         | N/A                    | Ramp Length (in)      | 66.5 | Yes                    | Ramp Slope (%)              | 6.2  |
|                                         | No                     | Ramp Width (in)       | 47.5 | No                     | Ramp XSlope (%)             | 5.2  |
|                                         | N/A                    | Flare Type LT         | N/A  | N/A                    | Flare Type RT               | N/A  |
|                                         | N/A                    | Flare Slope LT (%)    | N/A  | N/A                    | Flare Slope RT (%)          | N/A  |
|                                         | N/A                    | Flare Traversable LT? | N/A  | N/A                    | Flare Traversable RT?       | N/A  |
|                                         | N/A                    | Landing Length (in)   | N/A  | N/A                    | DWS Provided?               | N/A  |
|                                         | N/A                    | Landing Width (in)    | N/A  | N/A                    | DWS Contrast?               | N/A  |
|                                         | N/A                    | Landing Slope (%)     | N/A  | N/A                    | DWS Length (in)             | N/A  |
|                                         | N/A                    | Landing X Slope (%)   | N/A  | N/A                    | DWS Full Width?             | N/A  |
|                                         | N/A                    | Landing Curb? (Y/N)   | N/A  | N/A                    | DWS Offset (in)             | N/A  |
|                                         | N/A                    | Shared Landing?       | N/A  |                        |                             |      |
|                                         | N/A                    | Gutter Ponding?       | N/A  | N/A                    | Gutter Slope (%)            | N/A  |
|                                         | N/A                    | Gutter Lip Ht (in)    | N/A  | N/A                    | Gutter X Slope (%)          | N/A  |
|                                         | N/A                    | Painted X Walk1?      | No   | N/A                    | Painted X Walk2?            | N/A  |
|                                         |                        | X Walk 1 Direction    | To N |                        | X Walk 2 Direction          | N/A  |
|                                         | N/A                    | X Walk 1 Width (in)   | N/A  | N/A                    | X Walk 2 Width (in)         | N/A  |
|                                         |                        | X Walk 1 Slope (%)    | 0.6  |                        | X Walk 2 Slope (%)          | N/A  |
|                                         |                        | X Walk 1 X Slope (%)  | 3.2  |                        | X Walk 2 X Slope (%)        | N/A  |
|                                         | N/A                    | Ramp inside XWalk1?   | N/A  | N/A                    | Ramp inside XWalk2?         | N/A  |
|                                         |                        | Road Slope (%)        | N/A  | N/A                    | Clear Space?                | N/A  |
|                                         |                        | Road X Slope (%)      | N/A  | N/A                    | Clear Space to XWalk (in)   | N/A  |
|                                         | N/A                    | Any Obstructions?     | N/A  | N/A                    | Storm Grate/Utility Hazard? | N/A  |
|                                         |                        | Obstruction Type      |      |                        | Storm Grate/Utility Type    |      |
|                                         |                        |                       |      |                        |                             |      |