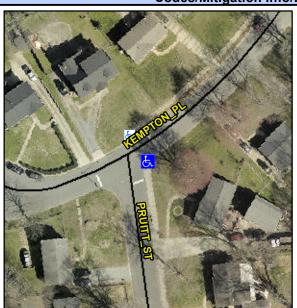

## Access Compliance Report Public Rights-of-Way (Curb Ramps)

N/A

Good

Surface Condition? (G/P)

Intersection ID: 11779 Main Street: KEMPTON\_PL Cross Street: PRUITT\_ST Location: SE

ADA ID: 61FC7FE66ABD Ramp Type: Perp Initial Pass/Fail: Fail Overall Compliance: No Severity Score: 21.25