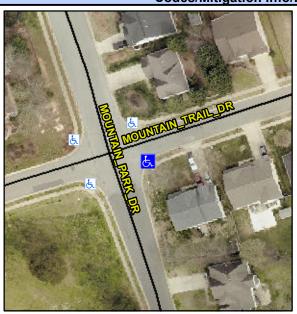

## Access Compliance Report Public Rights-of-Way (Curb Ramps)

N/A

Good

Surface Condition? (G/P)

Intersection ID: 3857 Main Street: MOUNTAIN\_PARK\_DR Cross Street: MOUNTAIN\_TRAIL\_DR Location: SE

ADA ID: 6204191455BB Ramp Type: PerpDiag Initial Pass/Fail: Fail Overall Compliance: No Severity Score: 13.75