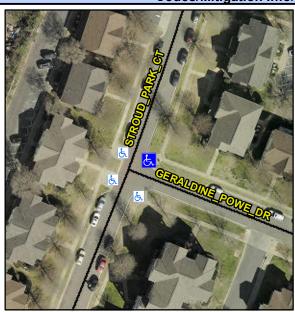

## Access Compliance Report Public Rights-of-Way (Curb Ramps)

Intersection ID: 42579Main Street: GERALDINE\_POWE\_DRCross Street: STROUD\_PARK\_CTLocation:NEADA ID: 6204C8B74362Ramp Type: BlendTrans1Initial Pass/Fail: FailOverall Compliance: NoSeverity Score:10

## Field Measurements/Component Compliance

Street 1 Name
Stop Condition-Street 1
Street 2 Name
Stop Condition-Street 2

STROUD PARK CT None GERALDINE POWE DR StopSign Possible Solutions:

Remove & Replace Curb Ramp With
Two New Directional Ramps or
Equivalent.