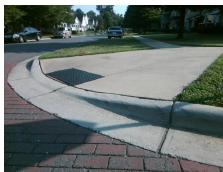

## Field Measurements/Component Compliance

Street 1 Name
Stop Condition-Street 1
Street 2 Name
Stop Condition-Street 2

STROUD PARK CT None GERALDINE POWE DR StopSign Possible Solutions:

Remove & Replace Curb Ramp With
Two New Directional Ramps or
Equivalent.

Surveyor Notes:
N/A

PROW/ADA:
R304.5.1, R304.5.3

Total Cost: \$ 3200.00

| Compliance Description Date |                       | Data  | Comp | liance Description          | Data |
|-----------------------------|-----------------------|-------|------|-----------------------------|------|
| N/A                         | Ramp Length (in)      | 138.5 | Yes  | BlendTrans Slope (%)        | 4.5  |
| No                          | Ramp Width (in)       | 45.0  | No   | BlendTrans XSlope (%)       | 4.7  |
| N/A                         | Flare Type LT         | N/A   | N/A  | Flare Type RT               | N/A  |
| N/A                         | Flare Slope LT (%)    | N/A   | N/A  | Flare Slope RT (%)          | N/A  |
| N/A                         | Flare Traversable LT? | N/A   | N/A  | Flare Traversable RT?       | N/A  |
| N/A                         | Landing Length (in)   | N/A   | N/A  | DWS Provided?               | N/A  |
| N/A                         | Landing Width (in)    | N/A   | N/A  | DWS Contrast?               | N/A  |
| N/A                         | Landing Slope (%)     | N/A   | N/A  | DWS Length (in)             | N/A  |
| N/A                         | Landing X Slope (%)   | N/A   | N/A  | DWS Full Width?             | N/A  |
| N/A                         | Landing Curb? (Y/N)   | N/A   | N/A  | DWS Offset (in)             | N/A  |
| N/A                         | Shared Landing?       | N/A   |      |                             |      |
| N/A                         | Gutter Ponding?       | N/A   | N/A  | Gutter Slope (%)            | N/A  |
| N/A                         | Gutter Lip Ht (in)    | N/A   | N/A  | Gutter X Slope (%)          | N/A  |
| N/A                         | Painted X Walk1?      | No    | N/A  | Painted X Walk2?            | No   |
|                             | X Walk 1 Direction    | To W  |      | X Walk 2 Direction          | To S |
|                             | X Walk 1 Width (in)   | N/A   |      | X Walk 2 Width (in)         | N/A  |
|                             | X Walk 1 Slope (%)    | 1.0   |      | X Walk 2 Slope (%)          | 2.5  |
|                             | X Walk 1 X Slope (%)  | 3.0   |      | X Walk 2 X Slope (%)        | 0.2  |
| N/A                         | Ramp inside XWalk1?   | N/A   | N/A  | Ramp inside XWalk2?         | N/A  |
|                             | Road Slope (%)        | 2.1   |      | Clear Space?                | N/A  |
|                             | Road X Slope (%)      | 2.5   | N/A  | Clear Space to XWalk (in)   | N/A  |
| N/A                         | Any Obstructions?     | N/A   | N/A  | Storm Grate/Utility Hazard? | N/A  |
|                             | Obstruction Type      |       |      | Storm Grate/Utility Type    |      |
|                             |                       | N/A   |      |                             | N/A  |
|                             |                       |       | Yes  | Surface Condition? (G/P)    | Good |
|                             |                       |       | N/A  | Curb Slope (%)              | N/A  |