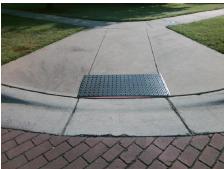

## Field Measurements/Component Compliance

Street 1 Name
Stop Condition-Street 1
Street 2 Name
Stop Condition-Street 2

STROUD PARK CT None GERALDINE POWE DR StopSign Possible Solutions:

Remove & Replace Curb Ramp With
Two New Directional Ramps or
Equivalent.

Surveyor Notes:
N/A

PROW/ADA:
R304.5.1, R304.5.3

Total Cost: \$ 3200.00

| Compliance Description Date |                       | Data  | Comp | liance Description          | Data |
|-----------------------------|-----------------------|-------|------|-----------------------------|------|
| N/A                         | Ramp Length (in)      | 138.5 | Yes  | BlendTrans Slope (%)        | 4.5  |
| No                          | Ramp Width (in)       | 45.0  | No   | BlendTrans XSlope (%)       | 4.7  |
| N/A                         | Flare Type LT         | N/A   | N/A  | Flare Type RT               | N/A  |
| N/A                         | Flare Slope LT (%)    | N/A   | N/A  | Flare Slope RT (%)          | N/A  |
| N/A                         | Flare Traversable LT? | N/A   | N/A  | Flare Traversable RT?       | N/A  |
| N/A                         | Landing Length (in)   | N/A   | N/A  | DWS Provided?               | N/A  |
| N/A                         | Landing Width (in)    | N/A   | N/A  | DWS Contrast?               | N/A  |
| N/A                         | Landing Slope (%)     | N/A   | N/A  | DWS Length (in)             | N/A  |
| N/A                         | Landing X Slope (%)   | N/A   | N/A  | DWS Full Width?             | N/A  |
| N/A                         | Landing Curb? (Y/N)   | N/A   | N/A  | DWS Offset (in)             | N/A  |
| N/A                         | Shared Landing?       | N/A   |      |                             |      |
| N/A                         | Gutter Ponding?       | N/A   | N/A  | Gutter Slope (%)            | N/A  |
| N/A                         | Gutter Lip Ht (in)    | N/A   | N/A  | Gutter X Slope (%)          | N/A  |
| N/A                         | Painted X Walk1?      | No    | N/A  | Painted X Walk2?            | No   |
|                             | X Walk 1 Direction    | To W  |      | X Walk 2 Direction          | To S |
|                             | X Walk 1 Width (in)   | N/A   |      | X Walk 2 Width (in)         | N/A  |
|                             | X Walk 1 Slope (%)    | 1.0   |      | X Walk 2 Slope (%)          | 2.5  |
|                             | X Walk 1 X Slope (%)  | 3.0   |      | X Walk 2 X Slope (%)        | 0.2  |
| N/A                         | Ramp inside XWalk1?   | N/A   | N/A  | Ramp inside XWalk2?         | N/A  |
|                             | Road Slope (%)        | 2.1   |      | Clear Space?                | N/A  |
|                             | Road X Slope (%)      | 2.5   | N/A  | Clear Space to XWalk (in)   | N/A  |
| N/A                         | Any Obstructions?     | N/A   | N/A  | Storm Grate/Utility Hazard? | N/A  |
|                             | Obstruction Type      |       |      | Storm Grate/Utility Type    |      |
|                             |                       | N/A   |      |                             | N/A  |
|                             |                       |       | Yes  | Surface Condition? (G/P)    | Good |
|                             |                       |       | N/A  | Curb Slope (%)              | N/A  |