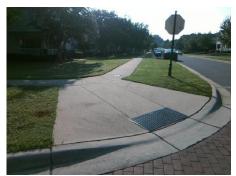

## Field Measurements/Component Compliance

Street 1 Name
Stop Condition-Street 1
Street 2 Name
Stop Condition-Street 2

STROUD PARK CT None GERALDINE POWE DR StopSign Possible Solutions:

Remove & Replace Curb Ramp With
Two New Directional Ramps or
Equivalent.

Surveyor Notes:
N/A

PROW/ADA:
R304.5.1, R304.5.3

Total Cost: \$ 3200.00

| Compliance Description Date |                       | Data  | Comp | liance Description          | Data |
|-----------------------------|-----------------------|-------|------|-----------------------------|------|
| N/A                         | Ramp Length (in)      | 138.5 | Yes  | BlendTrans Slope (%)        | 4.5  |
| No                          | Ramp Width (in)       | 45.0  | No   | BlendTrans XSlope (%)       | 4.7  |
| N/A                         | Flare Type LT         | N/A   | N/A  | Flare Type RT               | N/A  |
| N/A                         | Flare Slope LT (%)    | N/A   | N/A  | Flare Slope RT (%)          | N/A  |
| N/A                         | Flare Traversable LT? | N/A   | N/A  | Flare Traversable RT?       | N/A  |
| N/A                         | Landing Length (in)   | N/A   | N/A  | DWS Provided?               | N/A  |
| N/A                         | Landing Width (in)    | N/A   | N/A  | DWS Contrast?               | N/A  |
| N/A                         | Landing Slope (%)     | N/A   | N/A  | DWS Length (in)             | N/A  |
| N/A                         | Landing X Slope (%)   | N/A   | N/A  | DWS Full Width?             | N/A  |
| N/A                         | Landing Curb? (Y/N)   | N/A   | N/A  | DWS Offset (in)             | N/A  |
| N/A                         | Shared Landing?       | N/A   |      |                             |      |
| N/A                         | Gutter Ponding?       | N/A   | N/A  | Gutter Slope (%)            | N/A  |
| N/A                         | Gutter Lip Ht (in)    | N/A   | N/A  | Gutter X Slope (%)          | N/A  |
| N/A                         | Painted X Walk1?      | No    | N/A  | Painted X Walk2?            | No   |
|                             | X Walk 1 Direction    | To W  |      | X Walk 2 Direction          | To S |
|                             | X Walk 1 Width (in)   | N/A   |      | X Walk 2 Width (in)         | N/A  |
|                             | X Walk 1 Slope (%)    | 1.0   |      | X Walk 2 Slope (%)          | 2.5  |
|                             | X Walk 1 X Slope (%)  | 3.0   |      | X Walk 2 X Slope (%)        | 0.2  |
| N/A                         | Ramp inside XWalk1?   | N/A   | N/A  | Ramp inside XWalk2?         | N/A  |
|                             | Road Slope (%)        | 2.1   |      | Clear Space?                | N/A  |
|                             | Road X Slope (%)      | 2.5   | N/A  | Clear Space to XWalk (in)   | N/A  |
| N/A                         | Any Obstructions?     | N/A   | N/A  | Storm Grate/Utility Hazard? | N/A  |
|                             | Obstruction Type      |       |      | Storm Grate/Utility Type    |      |
|                             |                       | N/A   |      |                             | N/A  |
|                             |                       |       | Yes  | Surface Condition? (G/P)    | Good |
|                             |                       |       | N/A  | Curb Slope (%)              | N/A  |