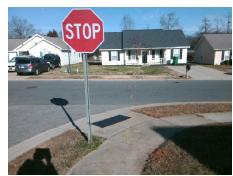

## Field Measurements/Component Compliance

Street 1 Name
Stop Condition-Street 2
Street 2 Name
Stop Condition-Street 1

SLATER RIDGE DR None JUNEBERRY CT StopSign Possible Solutions:

Remove & Replace Curb Ramp With
Two New Directional Ramps or
Equivalent.

Surveyor Notes:

N/A

PROW/ADA:

Not Found, R304.2.2, R304.5.3

Total Cost: \$ 3200.00

| Fleid Measurements/Component Compnance |                       |      |                        |                             |      |
|----------------------------------------|-----------------------|------|------------------------|-----------------------------|------|
| Compliance Description                 |                       | Data | Compliance Description |                             | Data |
| N/A                                    | Ramp Length (in)      | 45.5 | No                     | Ramp Slope (%)              | 10.3 |
| Yes                                    | Ramp Width (in)       | 48.0 | No                     | Ramp XSlope (%)             | 5.3  |
| N/A                                    | Flare Type LT         | N/A  | N/A                    | Flare Type RT               | N/A  |
| N/A                                    | Flare Slope LT (%)    | N/A  | N/A                    | Flare Slope RT (%)          | N/A  |
| N/A                                    | Flare Traversable LT? | N/A  | N/A                    | Flare Traversable RT?       | N/A  |
| N/A                                    | Landing Length (in)   | N/A  | N/A                    | DWS Provided?               | N/A  |
| N/A                                    | Landing Width (in)    | N/A  | N/A                    | DWS Contrast?               | N/A  |
| N/A                                    | Landing Slope (%)     | N/A  | N/A                    | DWS Length (in)             | N/A  |
| N/A                                    | Landing X Slope (%)   | N/A  | N/A                    | DWS Full Width?             | N/A  |
| N/A                                    | Landing Curb? (Y/N)   | N/A  | N/A                    | DWS Offset (in)             | N/A  |
| N/A                                    | Shared Landing?       | N/A  |                        |                             |      |
| N/A                                    | Gutter Ponding?       | N/A  | N/A                    | Gutter Slope (%)            | N/A  |
| N/A                                    | Gutter Lip Ht (in)    | N/A  | N/A                    | Gutter X Slope (%)          | N/A  |
| N/A                                    | Painted X Walk1?      | No   | N/A                    | Painted X Walk2?            | No   |
|                                        | X Walk 1 Direction    | To N |                        | X Walk 2 Direction          | To W |
| N/A                                    | X Walk 1 Width (in)   | N/A  | N/A                    | X Walk 2 Width (in)         | N/A  |
|                                        | X Walk 1 Slope (%)    | 1.0  |                        | X Walk 2 Slope (%)          | 2.7  |
|                                        | X Walk 1 X Slope (%)  | 3.7  |                        | X Walk 2 X Slope (%)        | 4.3  |
| N/A                                    | Ramp inside XWalk1?   | N/A  | N/A                    | Ramp inside XWalk2?         | N/A  |
|                                        | Road Slope (%)        | 4.6  | N/A                    | Clear Space?                | N/A  |
|                                        | Road X Slope (%)      | 1.5  | N/A                    | Clear Space to XWalk (in)   | N/A  |
| N/A                                    | Any Obstructions?     | N/A  | N/A                    | Storm Grate/Utility Hazard? | N/A  |
|                                        | Obstruction Type      |      |                        | Storm Grate/Utility Type    |      |
|                                        |                       | N/A  |                        |                             | N/A  |
|                                        |                       |      | Yes                    | Surface Condition? (G/P)    | Good |