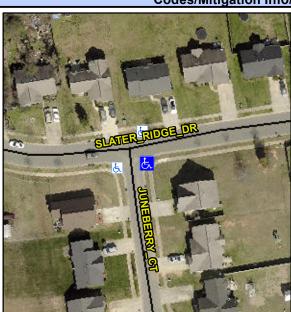

## Access Compliance Report Public Rights-of-Way (Curb Ramps)

Intersection ID: 30168 Main Street: JUNEBERRY\_CT Cross Street: SLATER\_RIDGE\_DR Location: SE

ADA ID: 6204EB02FDDD Ramp Type: PerpDiag Initial Pass/Fail: Fail Overall Compliance: No Severity Score: 25

## Field Measurements/Component Compliance

Street 1 Name
Stop Condition-Street 2
Street 2 Name
Stop Condition-Street 1

SLATER RIDGE DR None JUNEBERRY CT StopSign Possible Solutions:

Remove & Replace Curb Ramp With
Two New Directional Ramps or
Equivalent.