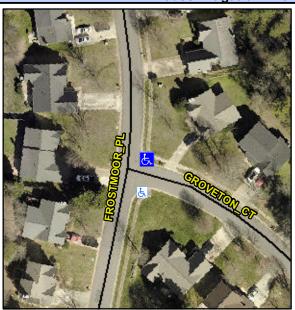

## **Access Compliance Report Public Rights-of-Way** (Curb Ramps)

Main Street: FROSTMOOR\_PL Intersection ID: 5224 **Cross Street: GROVETON\_CT** Location: NE ADA ID: 6205063BB756 Ramp Type: Perp Initial Pass/Fail: Fail **Overall Compliance: No Severity Score:** 25