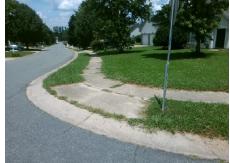

## **Access Compliance Report Public Rights-of-Way** (Curb Ramps)

Main Street: FROSTMOOR\_PL Intersection ID: 5224 **Cross Street: GROVETON\_CT** Location: NE ADA ID: 6205063BB756 Ramp Type: Perp Initial Pass/Fail: Fail **Overall Compliance: No Severity Score:** 25

**Codes/Mitigation Info/Possible Solution** 

**GROVETON CT** Street 1 Name Stop Condition-Street 2 StopSign Street 2 Name N/A Stop Condition-Street 1 N/A

Possible Solutions: Remove & Replace Entire Ramp. Surveyor Notes: N/A PROW/ADA: Not Found, R304.2.2

Total Cost: 1850.00

| Field Measurements/Component Compliance  Compliance Description Data Compliance Description Data |                       |      |     |                             |      |
|--------------------------------------------------------------------------------------------------|-----------------------|------|-----|-----------------------------|------|
| Compliance Description                                                                           |                       |      |     |                             | Data |
| N/A                                                                                              | Ramp Length (in)      | 48.0 | No  | Ramp Slope (%)              | 20.0 |
| Yes                                                                                              | Ramp Width (in)       | 48.0 | Yes | Ramp XSlope (%)             | 0.2  |
| N/A                                                                                              | Flare Type LT         | N/A  | N/A | Flare Type RT               | N/A  |
| N/A                                                                                              | Flare Slope LT (%)    | N/A  | N/A | Flare Slope RT (%)          | N/A  |
| N/A                                                                                              | Flare Traversable LT? | N/A  | N/A | Flare Traversable RT?       | N/A  |
| N/A                                                                                              | Landing Length (in)   | N/A  | N/A | DWS Provided?               | N/A  |
| N/A                                                                                              | Landing Width (in)    | N/A  | N/A | DWS Contrast?               | N/A  |
| N/A                                                                                              | Landing Slope (%)     | N/A  | N/A | DWS Length (in)             | N/A  |
| N/A                                                                                              | Landing X Slope (%)   | N/A  | N/A | DWS Full Width?             | N/A  |
| N/A                                                                                              | Landing Curb? (Y/N)   | N/A  | N/A | DWS Offset (in)             | N/A  |
| N/A                                                                                              | Shared Landing?       | N/A  |     |                             |      |
| N/A                                                                                              | Gutter Ponding?       | N/A  | N/A | Gutter Slope (%)            | N/A  |
| N/A                                                                                              | Gutter Lip Ht (in)    | N/A  | N/A | Gutter X Slope (%)          | N/A  |
| N/A                                                                                              | Painted X Walk1?      | No   | N/A | Painted X Walk2?            | N/A  |
|                                                                                                  | X Walk 1 Direction    | To S |     | X Walk 2 Direction          | N/A  |
| N/A                                                                                              | X Walk 1 Width (in)   | N/A  | N/A | X Walk 2 Width (in)         | N/A  |
|                                                                                                  | X Walk 1 Slope (%)    | 5.4  |     | X Walk 2 Slope (%)          | N/A  |
|                                                                                                  | X Walk 1 X Slope (%)  | 4.1  |     | X Walk 2 X Slope (%)        | N/A  |
| N/A                                                                                              | Ramp inside XWalk1?   | N/A  | N/A | Ramp inside XWalk2?         | N/A  |
|                                                                                                  | Road Slope (%)        | N/A  | N/A | Clear Space?                | N/A  |
|                                                                                                  | Road X Slope (%)      | N/A  | N/A | Clear Space to XWalk (in)   | N/A  |
| N/A                                                                                              | Any Obstructions?     | N/A  | N/A | Storm Grate/Utility Hazard? | N/A  |
|                                                                                                  | Obstruction Type      |      |     | Storm Grate/Utility Type    |      |
|                                                                                                  |                       | N/A  |     |                             | N/A  |
|                                                                                                  |                       |      | Yes | Surface Condition? (G/P)    | Good |
|                                                                                                  |                       |      |     |                             |      |