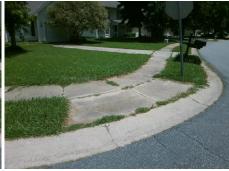

## **Access Compliance Report Public Rights-of-Way** (Curb Ramps)

Main Street: FROSTMOOR\_PL Intersection ID: 5224 **Cross Street: GROVETON\_CT** Location: NE ADA ID: 6205063BB756 Ramp Type: Perp Initial Pass/Fail: Fail **Overall Compliance: No Severity Score:** 25

**Codes/Mitigation Info/Possible Solution** 

**GROVETON CT** Street 1 Name Stop Condition-Street 2 StopSign Street 2 Name N/A Stop Condition-Street 1 N/A

Possible Solutions: Remove & Replace Entire Ramp. Surveyor Notes: N/A PROW/ADA: Not Found, R304.2.2

Total Cost: 1850.00

| Field Measurements/Component Compliance  Compliance Description Data Compliance Description Data |                       |      |     |                             |      |
|--------------------------------------------------------------------------------------------------|-----------------------|------|-----|-----------------------------|------|
| Compliance Description                                                                           |                       |      |     |                             | Data |
| N/A                                                                                              | Ramp Length (in)      | 48.0 | No  | Ramp Slope (%)              | 20.0 |
| Yes                                                                                              | Ramp Width (in)       | 48.0 | Yes | Ramp XSlope (%)             | 0.2  |
| N/A                                                                                              | Flare Type LT         | N/A  | N/A | Flare Type RT               | N/A  |
| N/A                                                                                              | Flare Slope LT (%)    | N/A  | N/A | Flare Slope RT (%)          | N/A  |
| N/A                                                                                              | Flare Traversable LT? | N/A  | N/A | Flare Traversable RT?       | N/A  |
| N/A                                                                                              | Landing Length (in)   | N/A  | N/A | DWS Provided?               | N/A  |
| N/A                                                                                              | Landing Width (in)    | N/A  | N/A | DWS Contrast?               | N/A  |
| N/A                                                                                              | Landing Slope (%)     | N/A  | N/A | DWS Length (in)             | N/A  |
| N/A                                                                                              | Landing X Slope (%)   | N/A  | N/A | DWS Full Width?             | N/A  |
| N/A                                                                                              | Landing Curb? (Y/N)   | N/A  | N/A | DWS Offset (in)             | N/A  |
| N/A                                                                                              | Shared Landing?       | N/A  |     |                             |      |
| N/A                                                                                              | Gutter Ponding?       | N/A  | N/A | Gutter Slope (%)            | N/A  |
| N/A                                                                                              | Gutter Lip Ht (in)    | N/A  | N/A | Gutter X Slope (%)          | N/A  |
| N/A                                                                                              | Painted X Walk1?      | No   | N/A | Painted X Walk2?            | N/A  |
|                                                                                                  | X Walk 1 Direction    | To S |     | X Walk 2 Direction          | N/A  |
| N/A                                                                                              | X Walk 1 Width (in)   | N/A  | N/A | X Walk 2 Width (in)         | N/A  |
|                                                                                                  | X Walk 1 Slope (%)    | 5.4  |     | X Walk 2 Slope (%)          | N/A  |
|                                                                                                  | X Walk 1 X Slope (%)  | 4.1  |     | X Walk 2 X Slope (%)        | N/A  |
| N/A                                                                                              | Ramp inside XWalk1?   | N/A  | N/A | Ramp inside XWalk2?         | N/A  |
|                                                                                                  | Road Slope (%)        | N/A  | N/A | Clear Space?                | N/A  |
|                                                                                                  | Road X Slope (%)      | N/A  | N/A | Clear Space to XWalk (in)   | N/A  |
| N/A                                                                                              | Any Obstructions?     | N/A  | N/A | Storm Grate/Utility Hazard? | N/A  |
|                                                                                                  | Obstruction Type      |      |     | Storm Grate/Utility Type    |      |
|                                                                                                  |                       | N/A  |     |                             | N/A  |
|                                                                                                  |                       |      | Yes | Surface Condition? (G/P)    | Good |
|                                                                                                  |                       |      |     |                             |      |