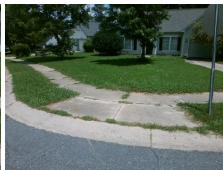

## **Access Compliance Report Public Rights-of-Way** (Curb Ramps)

Main Street: FROSTMOOR\_PL Intersection ID: 5224 **Cross Street: GROVETON\_CT** Location: NE ADA ID: 6205063BB756 Ramp Type: Perp Initial Pass/Fail: Fail **Overall Compliance: No Severity Score:** 25

**Codes/Mitigation Info/Possible Solution** 

**GROVETON CT** Street 1 Name Stop Condition-Street 2 StopSign Street 2 Name N/A Stop Condition-Street 1 N/A

Possible Solutions: Remove & Replace Entire Ramp. Surveyor Notes: N/A PROW/ADA: Not Found, R304.2.2

Total Cost: 1850.00

| Field Measurements/Component Compliance  Compliance Description Data Compliance Description Data |                       |      |     |                             |      |
|--------------------------------------------------------------------------------------------------|-----------------------|------|-----|-----------------------------|------|
| Compliance Description                                                                           |                       |      |     |                             | Data |
| N/A                                                                                              | Ramp Length (in)      | 48.0 | No  | Ramp Slope (%)              | 20.0 |
| Yes                                                                                              | Ramp Width (in)       | 48.0 | Yes | Ramp XSlope (%)             | 0.2  |
| N/A                                                                                              | Flare Type LT         | N/A  | N/A | Flare Type RT               | N/A  |
| N/A                                                                                              | Flare Slope LT (%)    | N/A  | N/A | Flare Slope RT (%)          | N/A  |
| N/A                                                                                              | Flare Traversable LT? | N/A  | N/A | Flare Traversable RT?       | N/A  |
| N/A                                                                                              | Landing Length (in)   | N/A  | N/A | DWS Provided?               | N/A  |
| N/A                                                                                              | Landing Width (in)    | N/A  | N/A | DWS Contrast?               | N/A  |
| N/A                                                                                              | Landing Slope (%)     | N/A  | N/A | DWS Length (in)             | N/A  |
| N/A                                                                                              | Landing X Slope (%)   | N/A  | N/A | DWS Full Width?             | N/A  |
| N/A                                                                                              | Landing Curb? (Y/N)   | N/A  | N/A | DWS Offset (in)             | N/A  |
| N/A                                                                                              | Shared Landing?       | N/A  |     |                             |      |
| N/A                                                                                              | Gutter Ponding?       | N/A  | N/A | Gutter Slope (%)            | N/A  |
| N/A                                                                                              | Gutter Lip Ht (in)    | N/A  | N/A | Gutter X Slope (%)          | N/A  |
| N/A                                                                                              | Painted X Walk1?      | No   | N/A | Painted X Walk2?            | N/A  |
|                                                                                                  | X Walk 1 Direction    | To S |     | X Walk 2 Direction          | N/A  |
| N/A                                                                                              | X Walk 1 Width (in)   | N/A  | N/A | X Walk 2 Width (in)         | N/A  |
|                                                                                                  | X Walk 1 Slope (%)    | 5.4  |     | X Walk 2 Slope (%)          | N/A  |
|                                                                                                  | X Walk 1 X Slope (%)  | 4.1  |     | X Walk 2 X Slope (%)        | N/A  |
| N/A                                                                                              | Ramp inside XWalk1?   | N/A  | N/A | Ramp inside XWalk2?         | N/A  |
|                                                                                                  | Road Slope (%)        | N/A  | N/A | Clear Space?                | N/A  |
|                                                                                                  | Road X Slope (%)      | N/A  | N/A | Clear Space to XWalk (in)   | N/A  |
| N/A                                                                                              | Any Obstructions?     | N/A  | N/A | Storm Grate/Utility Hazard? | N/A  |
|                                                                                                  | Obstruction Type      |      |     | Storm Grate/Utility Type    |      |
|                                                                                                  |                       | N/A  |     |                             | N/A  |
|                                                                                                  |                       |      | Yes | Surface Condition? (G/P)    | Good |
|                                                                                                  |                       |      |     |                             |      |