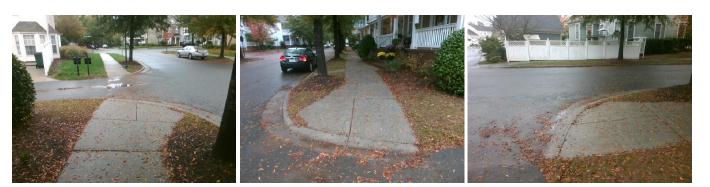

## Access Compliance Report Public Rights-of-Way (Curb Ramps)

| Intersection ID: 10029120 Main Street: JAMES BLAKENEY AV Cross Street: N/A Locati |                                                                              |        |                                         |                       |                   |                          |                             |       |
|-----------------------------------------------------------------------------------|------------------------------------------------------------------------------|--------|-----------------------------------------|-----------------------|-------------------|--------------------------|-----------------------------|-------|
| Intersection ID: 10029120 Main                                                    | 0029120 Main Street: JAMES_BLAKENEY_AV                                       |        | street:                                 | N/A                   | Location:         | NW                       |                             |       |
| ADA ID: 6208D5AE182A Ramp Type: PerpDiag                                          |                                                                              |        | ass/Fa                                  | ail: Fail Overall C   | o Severity Score: | 13.75                    |                             |       |
| Codes/Mitigation Info/Possible Solution                                           |                                                                              |        | Field Measurements/Component Compliance |                       |                   |                          |                             |       |
| S BLAKENEY AV                                                                     | Possible Solutions:                                                          |        | Compliance Description Da               |                       |                   | a Compliance Description |                             | Data  |
|                                                                                   | Remove & Replace Curb Ramp Wi<br>Two New Directional Ramps or<br>Equivalent. | Vith   | N/A                                     | Ramp Length (in)      | 82.0              | No                       | Ramp Slope (%)              | 9.0   |
|                                                                                   |                                                                              |        | Yes                                     | Ramp Width (in)       | 49.0              | No                       | Ramp XSlope (%)             | 2.3   |
|                                                                                   |                                                                              |        | N/A                                     | Flare Type LT         | N/A               | N/A                      | Flare Type RT               | N/A   |
|                                                                                   |                                                                              |        | N/A                                     | Flare Slope LT (%)    | N/A               | N/A                      | Flare Slope RT (%)          | N/A   |
|                                                                                   |                                                                              |        | N/A                                     | Flare Traversable LT? | N/A               | N/A                      | Flare Traversable RT?       | N/A   |
|                                                                                   |                                                                              |        | N/A                                     | Landing Length (in)   | N/A               | N/A                      | DWS Provided?               | N/A   |
|                                                                                   | Surveyor Notes:                                                              |        | N/A                                     | Landing Width (in)    | N/A               | N/A                      | DWS Contrast?               | N/A   |
|                                                                                   | N/A                                                                          |        | N/A                                     | Landing Slope (%)     | N/A               | N/A                      | DWS Length (in)             | N/A   |
|                                                                                   |                                                                              |        | N/A                                     | Landing X Slope (%)   | N/A               | N/A                      | DWS Full Width?             | N/A   |
|                                                                                   |                                                                              |        | N/A                                     | Landing Curb? (Y/N)   | N/A               | N/A                      | DWS Offset (in)             | N/A   |
|                                                                                   |                                                                              |        | N/A                                     | Shared Landing?       | N/A               |                          |                             |       |
|                                                                                   | PROW/ADA:                                                                    |        | N/A                                     | Gutter Ponding?       | N/A               | N/A                      | Gutter Slope (%)            | N/A   |
|                                                                                   | R304.2.2, R304.5.3                                                           |        | N/A                                     | Gutter Lip Ht (in)    | N/A               | N/A                      | Gutter X Slope (%)          | N/A   |
|                                                                                   |                                                                              |        | N/A                                     | Painted X Walk1?      | No                | N/A                      | Painted X Walk2?            | No    |
| <u>.</u>                                                                          | -1                                                                           |        |                                         | X Walk 1 Direction    | To S              |                          | X Walk 2 Direction          | To SE |
|                                                                                   |                                                                              |        | N/A                                     | X Walk 1 Width (in)   | N/A               | N/A                      | X Walk 2 Width (in)         | N/A   |
| Street 1 Name JAMES BLAKENEY AV                                                   |                                                                              |        |                                         | X Walk 1 Slope (%)    | 4.7               |                          | X Walk 2 Slope (%)          | 3.2   |
| Stop Condition-Street 2 Non                                                       | e                                                                            |        |                                         | X Walk 1 X Slope (%)  | 0.9               |                          | X Walk 2 X Slope (%)        | 0.9   |
| Street 2 Name N/                                                                  | Δ.                                                                           |        | N/A                                     | Ramp inside XWalk1?   | N/A               | N/A                      | Ramp inside XWalk2?         | N/A   |
| Stop Condition-Street 1 Non                                                       | e                                                                            |        |                                         | Road Slope (%)        | 0.6               | N/A                      | Clear Space?                | N/A   |
|                                                                                   |                                                                              |        |                                         | Road X Slope (%)      | 0.0               | N/A                      | Clear Space to XWalk (in)   | N/A   |
|                                                                                   |                                                                              |        | N/A                                     | Any Obstructions?     | N/A               | N/A                      | Storm Grate/Utility Hazard? | N/A   |
|                                                                                   | Total Cost: \$ 3                                                             | 200.00 |                                         | Obstruction Type      |                   |                          | Storm Grate/Utility Type    |       |
|                                                                                   |                                                                              |        |                                         |                       | N/A               |                          |                             | N/A   |

Yes Surface Condition? (G/P) Good