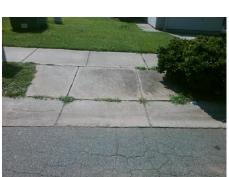

## Access Compliance Report Public Rights-of-Way (Curb Ramps)

Intersection ID: 44910Main Street:FOX\_POINT\_DRCross Street:OAKBURN\_DRLocation:SEADA ID: 620DD3492E33Ramp Type:PerpInitial Pass/Fail:FailOverall Compliance:NoSeverity Score:21.25

Total Cost:

1850.00

| Field Measurements/Component Compliance |                       |       |      |                             |      |  |
|-----------------------------------------|-----------------------|-------|------|-----------------------------|------|--|
| Compliance Description                  |                       | Data  | Comp | liance Description          | Data |  |
| N/A                                     | Ramp Length (in)      | 47.5  | No   | Ramp Slope (%)              | 10.5 |  |
| No                                      | Ramp Width (in)       | 46.5  | Yes  | Ramp XSlope (%)             | 1.1  |  |
| N/A                                     | Flare Type LT         | N/A   | N/A  | Flare Type RT               | N/A  |  |
| N/A                                     | Flare Slope LT (%)    | N/A   | N/A  | Flare Slope RT (%)          | N/A  |  |
| N/A                                     | Flare Traversable LT? | N/A   | N/A  | Flare Traversable RT?       | N/A  |  |
| N/A                                     | Landing Length (in)   | N/A   | N/A  | DWS Provided?               | N/A  |  |
| N/A                                     | Landing Width (in)    | N/A   | N/A  | DWS Contrast?               | N/A  |  |
| N/A                                     | Landing Slope (%)     | N/A   | N/A  | DWS Length (in)             | N/A  |  |
| N/A                                     | Landing X Slope (%)   | N/A   | N/A  | DWS Full Width?             | N/A  |  |
| N/A                                     | Landing Curb? (Y/N)   | N/A   | N/A  | DWS Offset (in)             | N/A  |  |
| N/A                                     | Shared Landing?       | N/A   |      |                             |      |  |
| N/A                                     | Gutter Ponding?       | N/A   | N/A  | Gutter Slope (%)            | N/A  |  |
| N/A                                     | Gutter Lip Ht (in)    | N/A   | N/A  | Gutter X Slope (%)          | N/A  |  |
| N/A                                     | Painted X Walk1?      | No    | N/A  | Painted X Walk2?            | N/A  |  |
|                                         | X Walk 1 Direction    | To NW |      | X Walk 2 Direction          | N/A  |  |
| N/A                                     | X Walk 1 Width (in)   | N/A   | N/A  | X Walk 2 Width (in)         | N/A  |  |
|                                         | X Walk 1 Slope (%)    | 5.0   |      | X Walk 2 Slope (%)          | N/A  |  |
|                                         | X Walk 1 X Slope (%)  | 1.7   |      | X Walk 2 X Slope (%)        | N/A  |  |
| N/A                                     | Ramp inside XWalk1?   | N/A   | N/A  | Ramp inside XWalk2?         | N/A  |  |
|                                         | Road Slope (%)        | N/A   | N/A  | Clear Space?                | N/A  |  |
|                                         | Road X Slope (%)      | N/A   | N/A  | Clear Space to XWalk (in)   | N/A  |  |
| N/A                                     | Any Obstructions?     | N/A   | N/A  | Storm Grate/Utility Hazard? | N/A  |  |
|                                         | Obstruction Type      |       |      | Storm Grate/Utility Type    |      |  |
|                                         |                       | N/A   |      |                             | N/A  |  |
|                                         |                       |       | Yes  | Surface Condition? (G/P)    | Good |  |