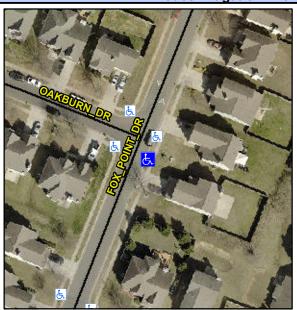

## Access Compliance Report Public Rights-of-Way (Curb Ramps)

Intersection ID: 44910Main Street:FOX\_POINT\_DRCross Street:OAKBURN\_DRLocation:SEADA ID: 620DD3492E33Ramp Type:PerpInitial Pass/Fail:FailOverall Compliance:NoSeverity Score:21.25