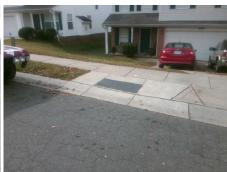

## Field Measurements/Component Compliance

Street 1 Name

Stop Condition-Street 2

Street 2 Name

N/A

Stop Condition-Street 1

N/A

| Possible Solutions:           | Comp | <u>Complian</u> |  |
|-------------------------------|------|-----------------|--|
| Remove & Replace Entire Ramp. | N/A  | R               |  |
| ·                             | Yes  | R               |  |
|                               | N/A  | F               |  |
|                               | N/A  | F               |  |
|                               | N/A  | F               |  |
|                               | N/A  | La              |  |
| Surveyor Notes:               | N/A  | La              |  |
| N/A                           | N/A  | La              |  |
|                               | N/A  | La              |  |
|                               | N/A  | La              |  |
|                               | N/A  | S               |  |
| PROW/ADA:                     | N/A  | G               |  |
| Not Found, R304.5.3           | N/A  | G               |  |
|                               | N/A  | Р               |  |
|                               |      | Х               |  |
|                               | N/A  | Х               |  |
|                               |      | Х               |  |
|                               |      | Х               |  |
|                               | N/A  | R               |  |
|                               |      | R               |  |
|                               |      |                 |  |

| Total Cost: | \$<br>1850.00 |
|-------------|---------------|
|             |               |

| Field Measurements/Component Compliance |                       |      |      |                             |      |  |  |
|-----------------------------------------|-----------------------|------|------|-----------------------------|------|--|--|
| Comp                                    | liance Description    | Data | Comp | liance Description          | Data |  |  |
| N/A                                     | Ramp Length (in)      | 47.0 | Yes  | Ramp Slope (%)              | 6.6  |  |  |
| Yes                                     | Ramp Width (in)       | 48.0 | No   | Ramp XSlope (%)             | 5.1  |  |  |
| N/A                                     | Flare Type LT         | N/A  | N/A  | Flare Type RT               | N/A  |  |  |
| N/A                                     | Flare Slope LT (%)    | N/A  | N/A  | Flare Slope RT (%)          | N/A  |  |  |
| N/A                                     | Flare Traversable LT? | N/A  | N/A  | Flare Traversable RT?       | N/A  |  |  |
| N/A                                     | Landing Length (in)   | N/A  | N/A  | DWS Provided?               | N/A  |  |  |
| N/A                                     | Landing Width (in)    | N/A  | N/A  | DWS Contrast?               | N/A  |  |  |
| N/A                                     | Landing Slope (%)     | N/A  | N/A  | DWS Length (in)             | N/A  |  |  |
| N/A                                     | Landing X Slope (%)   | N/A  | N/A  | DWS Full Width?             | N/A  |  |  |
| N/A                                     | Landing Curb? (Y/N)   | N/A  | N/A  | DWS Offset (in)             | N/A  |  |  |
| N/A                                     | Shared Landing?       | N/A  |      |                             |      |  |  |
| N/A                                     | Gutter Ponding?       | N/A  | N/A  | Gutter Slope (%)            | N/A  |  |  |
| N/A                                     | Gutter Lip Ht (in)    | N/A  | N/A  | Gutter X Slope (%)          | N/A  |  |  |
| N/A                                     | Painted X Walk1?      | No   | N/A  | Painted X Walk2?            | N/A  |  |  |
|                                         | X Walk 1 Direction    | To E |      | X Walk 2 Direction          | N/A  |  |  |
| N/A                                     | X Walk 1 Width (in)   | N/A  | N/A  | X Walk 2 Width (in)         | N/A  |  |  |
|                                         | X Walk 1 Slope (%)    | 2.8  |      | X Walk 2 Slope (%)          | N/A  |  |  |
|                                         | X Walk 1 X Slope (%)  | 4.3  |      | X Walk 2 X Slope (%)        | N/A  |  |  |
| N/A                                     | Ramp inside XWalk1?   | N/A  | N/A  | Ramp inside XWalk2?         | N/A  |  |  |
|                                         | Road Slope (%)        | N/A  | N/A  | Clear Space?                | N/A  |  |  |
|                                         | Road X Slope (%)      | N/A  | N/A  | Clear Space to XWalk (in)   | N/A  |  |  |
| N/A                                     | Any Obstructions?     | N/A  | N/A  | Storm Grate/Utility Hazard? | N/A  |  |  |
|                                         | Obstruction Type      |      |      | Storm Grate/Utility Type    |      |  |  |
|                                         |                       | N/A  |      |                             | N/A  |  |  |
|                                         |                       |      | Yes  | Surface Condition? (G/P)    | Good |  |  |
|                                         |                       |      |      |                             |      |  |  |