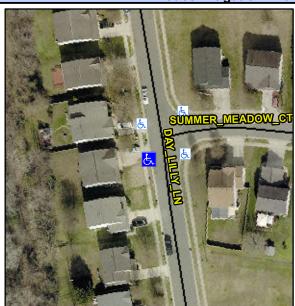

## Access Compliance Report Public Rights-of-Way (Curb Ramps)

Intersection ID: 30021Main Street:DAY\_LILLY\_LNCross Street:SUMMER\_MEADOW\_CTLocation:SWADA ID: 621629CFC6CDRamp Type:PerpInitial Pass/Fail:FailOverall Compliance:NoSeverity Score:12.5