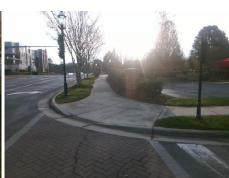

## **Access Compliance Report Public Rights-of-Way** (Curb Ramps)

Intersection ID: N/A Main Street: COMMUNITY HOUSE RD **Cross Street: N/A** Location: SE ADA ID: 6218D2DB1416 Ramp Type: PerpDiag Initial Pass/Fail: Fail **Overall Compliance: No Severity Score:** 60

**Codes/Mitigation Info/Possible Solution** 

**COMMUNITY HOUSE RD** Street 1 Name Stop Condition-Street 2 YieldSign Street 2 Name **ENTRANCE** Stop Condition-Street 1 StopSign Remove & Replace Curb Ramp With Two New Directional Ramps or Equivalent.

Surveyor Notes:

N/A

PROW/ADA:

Total Cost:

R304.5.1, R304.5.3

3200.00

| Field Measurements/Component Compliance |                       |       |                    |                             |       |
|-----------------------------------------|-----------------------|-------|--------------------|-----------------------------|-------|
| Compliance Description Data             |                       | Comp  | liance Description | Data                        |       |
| N/A                                     | Ramp Length (in)      | 144.0 | Yes                | Ramp Slope (%)              | 7.5   |
| No                                      | Ramp Width (in)       | 29.0  | No                 | Ramp XSlope (%)             | 9.2   |
| N/A                                     | Flare Type LT         | N/A   | N/A                | Flare Type RT               | N/A   |
| N/A                                     | Flare Slope LT (%)    | N/A   | N/A                | Flare Slope RT (%)          | N/A   |
| N/A                                     | Flare Traversable LT? | N/A   | N/A                | Flare Traversable RT?       | N/A   |
| N/A                                     | Landing Length (in)   | N/A   | N/A                | DWS Provided?               | N/A   |
| N/A                                     | Landing Width (in)    | N/A   | N/A                | DWS Contrast?               | N/A   |
| N/A                                     | Landing Slope (%)     | N/A   | N/A                | DWS Length (in)             | N/A   |
| N/A                                     | Landing X Slope (%)   | N/A   | N/A                | DWS Full Width?             | N/A   |
| N/A                                     | Landing Curb? (Y/N)   | N/A   | N/A                | DWS Offset (in)             | N/A   |
| N/A                                     | Shared Landing?       | N/A   |                    |                             |       |
| N/A                                     | Gutter Ponding?       | N/A   | N/A                | Gutter Slope (%)            | N/A   |
| N/A                                     | Gutter Lip Ht (in)    | N/A   | N/A                | Gutter X Slope (%)          | N/A   |
| N/A                                     | Painted X Walk1?      | No    | N/A                | Painted X Walk2?            | Yes   |
|                                         | X Walk 1 Direction    | To NE |                    | X Walk 2 Direction          | To NW |
| N/A                                     | X Walk 1 Width (in)   | N/A   | N/A                | X Walk 2 Width (in)         | 121.0 |
|                                         | X Walk 1 Slope (%)    | 2.2   |                    | X Walk 2 Slope (%)          | 5.9   |
|                                         | X Walk 1 X Slope (%)  | 6.0   |                    | X Walk 2 X Slope (%)        | 5.0   |
| N/A                                     | Ramp inside XWalk1?   | N/A   | N/A                | Ramp inside XWalk2?         | Yes   |
|                                         | Road Slope (%)        | 5.3   | N/A                | Clear Space?                | N/A   |
|                                         | Road X Slope (%)      | 1.6   | N/A                | Clear Space to XWalk (in)   | N/A   |
| N/A                                     | Any Obstructions?     | N/A   | N/A                | Storm Grate/Utility Hazard? | N/A   |
|                                         | Obstruction Type      |       |                    | Storm Grate/Utility Type    |       |
|                                         |                       | N/A   |                    |                             | N/A   |
|                                         |                       |       | Yes                | Surface Condition? (G/P)    | Good  |