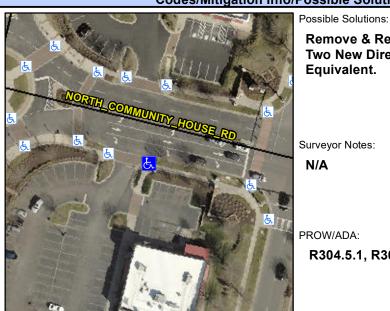

## **Access Compliance Report Public Rights-of-Way** (Curb Ramps)

Intersection ID: N/A Main Street: COMMUNITY HOUSE RD **Cross Street: N/A** Location: SE ADA ID: 6218D2DB1416 Ramp Type: PerpDiag Initial Pass/Fail: Fail **Overall Compliance: No Severity Score:** 60

**Codes/Mitigation Info/Possible Solution** 

**COMMUNITY HOUSE RD** Street 1 Name Stop Condition-Street 2 YieldSign Street 2 Name **ENTRANCE** Stop Condition-Street 1 StopSign Remove & Replace Curb Ramp With Two New Directional Ramps or Equivalent.

Surveyor Notes:

N/A

PROW/ADA:

Total Cost:

R304.5.1, R304.5.3

3200.00

| Field Measurements/Component Compliance |                       |       |                    |                             |       |
|-----------------------------------------|-----------------------|-------|--------------------|-----------------------------|-------|
| Compliance Description Data             |                       | Comp  | liance Description | Data                        |       |
| N/A                                     | Ramp Length (in)      | 144.0 | Yes                | Ramp Slope (%)              | 7.5   |
| No                                      | Ramp Width (in)       | 29.0  | No                 | Ramp XSlope (%)             | 9.2   |
| N/A                                     | Flare Type LT         | N/A   | N/A                | Flare Type RT               | N/A   |
| N/A                                     | Flare Slope LT (%)    | N/A   | N/A                | Flare Slope RT (%)          | N/A   |
| N/A                                     | Flare Traversable LT? | N/A   | N/A                | Flare Traversable RT?       | N/A   |
| N/A                                     | Landing Length (in)   | N/A   | N/A                | DWS Provided?               | N/A   |
| N/A                                     | Landing Width (in)    | N/A   | N/A                | DWS Contrast?               | N/A   |
| N/A                                     | Landing Slope (%)     | N/A   | N/A                | DWS Length (in)             | N/A   |
| N/A                                     | Landing X Slope (%)   | N/A   | N/A                | DWS Full Width?             | N/A   |
| N/A                                     | Landing Curb? (Y/N)   | N/A   | N/A                | DWS Offset (in)             | N/A   |
| N/A                                     | Shared Landing?       | N/A   |                    |                             |       |
| N/A                                     | Gutter Ponding?       | N/A   | N/A                | Gutter Slope (%)            | N/A   |
| N/A                                     | Gutter Lip Ht (in)    | N/A   | N/A                | Gutter X Slope (%)          | N/A   |
| N/A                                     | Painted X Walk1?      | No    | N/A                | Painted X Walk2?            | Yes   |
|                                         | X Walk 1 Direction    | To NE |                    | X Walk 2 Direction          | To NW |
| N/A                                     | X Walk 1 Width (in)   | N/A   | N/A                | X Walk 2 Width (in)         | 121.0 |
|                                         | X Walk 1 Slope (%)    | 2.2   |                    | X Walk 2 Slope (%)          | 5.9   |
|                                         | X Walk 1 X Slope (%)  | 6.0   |                    | X Walk 2 X Slope (%)        | 5.0   |
| N/A                                     | Ramp inside XWalk1?   | N/A   | N/A                | Ramp inside XWalk2?         | Yes   |
|                                         | Road Slope (%)        | 5.3   | N/A                | Clear Space?                | N/A   |
|                                         | Road X Slope (%)      | 1.6   | N/A                | Clear Space to XWalk (in)   | N/A   |
| N/A                                     | Any Obstructions?     | N/A   | N/A                | Storm Grate/Utility Hazard? | N/A   |
|                                         | Obstruction Type      |       |                    | Storm Grate/Utility Type    |       |
|                                         |                       | N/A   |                    |                             | N/A   |
|                                         |                       |       | Yes                | Surface Condition? (G/P)    | Good  |