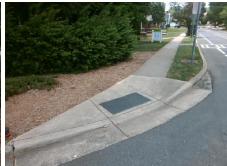

**Codes/Mitigation Info/Possible Solution** 

**ENTRANCE** Street 1 Name Stop Condition-Street 2 StopSign Street 2 Name **EAST BV** Stop Condition-Street 1 None

Possible Solutions: Remove & Replace Curb Ramp With Two New Directional Ramps or Equivalent. Surveyor Notes: N/A PROW/ADA: Not Found, R304.2.2, R304.5.3

Total Cost: 3200.00

| Field Measurements/Component Compliance |                        |                       |       |                        |                             |       |
|-----------------------------------------|------------------------|-----------------------|-------|------------------------|-----------------------------|-------|
|                                         | Compliance Description |                       | Data  | Compliance Description |                             | Data  |
|                                         | N/A                    | Ramp Length (in)      | 42.0  | No                     | Ramp Slope (%)              | 8.6   |
|                                         | Yes                    | Ramp Width (in)       | 48.0  | No                     | Ramp XSlope (%)             | 2.3   |
|                                         | N/A                    | Flare Type LT         | N/A   | N/A                    | Flare Type RT               | N/A   |
|                                         | N/A                    | Flare Slope LT (%)    | N/A   | N/A                    | Flare Slope RT (%)          | N/A   |
|                                         | N/A                    | Flare Traversable LT? | N/A   | N/A                    | Flare Traversable RT?       | N/A   |
|                                         | N/A                    | Landing Length (in)   | N/A   | N/A                    | DWS Provided?               | N/A   |
|                                         | N/A                    | Landing Width (in)    | N/A   | N/A                    | DWS Contrast?               | N/A   |
|                                         | N/A                    | Landing Slope (%)     | N/A   | N/A                    | DWS Length (in)             | N/A   |
|                                         | N/A                    | Landing X Slope (%)   | N/A   | N/A                    | DWS Full Width?             | N/A   |
|                                         | N/A                    | Landing Curb? (Y/N)   | N/A   | N/A                    | DWS Offset (in)             | N/A   |
|                                         | N/A                    | Shared Landing?       | N/A   |                        |                             |       |
|                                         | N/A                    | Gutter Ponding?       | N/A   | N/A                    | Gutter Slope (%)            | N/A   |
|                                         | N/A                    | Gutter Lip Ht (in)    | N/A   | N/A                    | Gutter X Slope (%)          | N/A   |
|                                         | N/A                    | Painted X Walk1?      | No    | N/A                    | Painted X Walk2?            | No    |
|                                         |                        | X Walk 1 Direction    | To SE |                        | X Walk 2 Direction          | To NE |
|                                         | N/A                    | X Walk 1 Width (in)   | N/A   | N/A                    | X Walk 2 Width (in)         | N/A   |
|                                         |                        | X Walk 1 Slope (%)    | 0.2   |                        | X Walk 2 Slope (%)          | 5.3   |
|                                         |                        | X Walk 1 X Slope (%)  | 8.0   |                        | X Walk 2 X Slope (%)        | 0.3   |
|                                         | N/A                    | Ramp inside XWalk1?   | N/A   | N/A                    | Ramp inside XWalk2?         | N/A   |
|                                         |                        | Road Slope (%)        | 3.2   | N/A                    | Clear Space?                | N/A   |
|                                         |                        | Road X Slope (%)      | 6.1   | N/A                    | Clear Space to XWalk (in)   | N/A   |
|                                         | N/A                    | Any Obstructions?     | N/A   | N/A                    | Storm Grate/Utility Hazard? | N/A   |
|                                         |                        | Obstruction Type      |       |                        | Storm Grate/Utility Type    |       |
|                                         |                        |                       | N/A   |                        |                             | N/A   |
|                                         |                        |                       |       | Yes                    | Surface Condition? (G/P)    | Good  |
|                                         |                        |                       |       | -                      |                             |       |