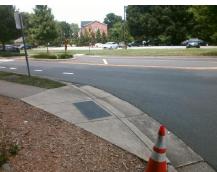

**Codes/Mitigation Info/Possible Solution** 

**ENTRANCE** Street 1 Name Stop Condition-Street 2 StopSign Street 2 Name **EAST BV** Stop Condition-Street 1 None

Possible Solutions: Remove & Replace Curb Ramp With Two New Directional Ramps or Equivalent. Surveyor Notes: N/A PROW/ADA: Not Found, R304.2.2, R304.5.3

Total Cost: 3200.00

| Field Measurements/Component Compliance |                        |                       |       |                        |                             |       |
|-----------------------------------------|------------------------|-----------------------|-------|------------------------|-----------------------------|-------|
|                                         | Compliance Description |                       | Data  | Compliance Description |                             | Data  |
|                                         | N/A                    | Ramp Length (in)      | 42.0  | No                     | Ramp Slope (%)              | 8.6   |
|                                         | Yes                    | Ramp Width (in)       | 48.0  | No                     | Ramp XSlope (%)             | 2.3   |
|                                         | N/A                    | Flare Type LT         | N/A   | N/A                    | Flare Type RT               | N/A   |
|                                         | N/A                    | Flare Slope LT (%)    | N/A   | N/A                    | Flare Slope RT (%)          | N/A   |
|                                         | N/A                    | Flare Traversable LT? | N/A   | N/A                    | Flare Traversable RT?       | N/A   |
|                                         | N/A                    | Landing Length (in)   | N/A   | N/A                    | DWS Provided?               | N/A   |
|                                         | N/A                    | Landing Width (in)    | N/A   | N/A                    | DWS Contrast?               | N/A   |
|                                         | N/A                    | Landing Slope (%)     | N/A   | N/A                    | DWS Length (in)             | N/A   |
|                                         | N/A                    | Landing X Slope (%)   | N/A   | N/A                    | DWS Full Width?             | N/A   |
|                                         | N/A                    | Landing Curb? (Y/N)   | N/A   | N/A                    | DWS Offset (in)             | N/A   |
|                                         | N/A                    | Shared Landing?       | N/A   |                        |                             |       |
|                                         | N/A                    | Gutter Ponding?       | N/A   | N/A                    | Gutter Slope (%)            | N/A   |
|                                         | N/A                    | Gutter Lip Ht (in)    | N/A   | N/A                    | Gutter X Slope (%)          | N/A   |
|                                         | N/A                    | Painted X Walk1?      | No    | N/A                    | Painted X Walk2?            | No    |
|                                         |                        | X Walk 1 Direction    | To SE |                        | X Walk 2 Direction          | To NE |
|                                         | N/A                    | X Walk 1 Width (in)   | N/A   | N/A                    | X Walk 2 Width (in)         | N/A   |
|                                         |                        | X Walk 1 Slope (%)    | 0.2   |                        | X Walk 2 Slope (%)          | 5.3   |
|                                         |                        | X Walk 1 X Slope (%)  | 8.0   |                        | X Walk 2 X Slope (%)        | 0.3   |
|                                         | N/A                    | Ramp inside XWalk1?   | N/A   | N/A                    | Ramp inside XWalk2?         | N/A   |
|                                         |                        | Road Slope (%)        | 3.2   | N/A                    | Clear Space?                | N/A   |
|                                         |                        | Road X Slope (%)      | 6.1   | N/A                    | Clear Space to XWalk (in)   | N/A   |
|                                         | N/A                    | Any Obstructions?     | N/A   | N/A                    | Storm Grate/Utility Hazard? | N/A   |
|                                         |                        | Obstruction Type      |       |                        | Storm Grate/Utility Type    |       |
|                                         |                        |                       | N/A   |                        |                             | N/A   |
|                                         |                        |                       |       | Yes                    | Surface Condition? (G/P)    | Good  |
|                                         |                        |                       |       | -                      |                             |       |