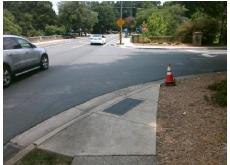

**Codes/Mitigation Info/Possible Solution** 

**ENTRANCE** Street 1 Name Stop Condition-Street 2 StopSign Street 2 Name **EAST BV** Stop Condition-Street 1 None

Possible Solutions: Remove & Replace Curb Ramp With Two New Directional Ramps or Equivalent. Surveyor Notes: N/A PROW/ADA: Not Found, R304.2.2, R304.5.3

Total Cost: 3200.00

| Field Measurements/Component Compliance |                        |                       |       |                        |                             |       |
|-----------------------------------------|------------------------|-----------------------|-------|------------------------|-----------------------------|-------|
|                                         | Compliance Description |                       | Data  | Compliance Description |                             | Data  |
|                                         | N/A                    | Ramp Length (in)      | 42.0  | No                     | Ramp Slope (%)              | 8.6   |
|                                         | Yes                    | Ramp Width (in)       | 48.0  | No                     | Ramp XSlope (%)             | 2.3   |
|                                         | N/A                    | Flare Type LT         | N/A   | N/A                    | Flare Type RT               | N/A   |
|                                         | N/A                    | Flare Slope LT (%)    | N/A   | N/A                    | Flare Slope RT (%)          | N/A   |
|                                         | N/A                    | Flare Traversable LT? | N/A   | N/A                    | Flare Traversable RT?       | N/A   |
|                                         | N/A                    | Landing Length (in)   | N/A   | N/A                    | DWS Provided?               | N/A   |
|                                         | N/A                    | Landing Width (in)    | N/A   | N/A                    | DWS Contrast?               | N/A   |
|                                         | N/A                    | Landing Slope (%)     | N/A   | N/A                    | DWS Length (in)             | N/A   |
|                                         | N/A                    | Landing X Slope (%)   | N/A   | N/A                    | DWS Full Width?             | N/A   |
|                                         | N/A                    | Landing Curb? (Y/N)   | N/A   | N/A                    | DWS Offset (in)             | N/A   |
|                                         | N/A                    | Shared Landing?       | N/A   |                        |                             |       |
|                                         | N/A                    | Gutter Ponding?       | N/A   | N/A                    | Gutter Slope (%)            | N/A   |
|                                         | N/A                    | Gutter Lip Ht (in)    | N/A   | N/A                    | Gutter X Slope (%)          | N/A   |
|                                         | N/A                    | Painted X Walk1?      | No    | N/A                    | Painted X Walk2?            | No    |
|                                         |                        | X Walk 1 Direction    | To SE |                        | X Walk 2 Direction          | To NE |
|                                         | N/A                    | X Walk 1 Width (in)   | N/A   | N/A                    | X Walk 2 Width (in)         | N/A   |
|                                         |                        | X Walk 1 Slope (%)    | 0.2   |                        | X Walk 2 Slope (%)          | 5.3   |
|                                         |                        | X Walk 1 X Slope (%)  | 8.0   |                        | X Walk 2 X Slope (%)        | 0.3   |
|                                         | N/A                    | Ramp inside XWalk1?   | N/A   | N/A                    | Ramp inside XWalk2?         | N/A   |
|                                         |                        | Road Slope (%)        | 3.2   | N/A                    | Clear Space?                | N/A   |
|                                         |                        | Road X Slope (%)      | 6.1   | N/A                    | Clear Space to XWalk (in)   | N/A   |
|                                         | N/A                    | Any Obstructions?     | N/A   | N/A                    | Storm Grate/Utility Hazard? | N/A   |
|                                         |                        | Obstruction Type      |       |                        | Storm Grate/Utility Type    |       |
|                                         |                        |                       | N/A   |                        |                             | N/A   |
|                                         |                        |                       |       | Yes                    | Surface Condition? (G/P)    | Good  |
|                                         |                        |                       |       | -                      |                             |       |