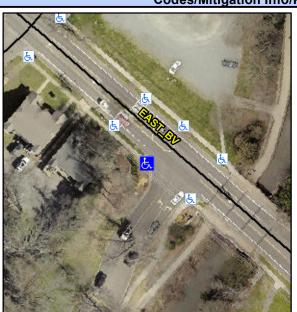

## **Access Compliance Report Public Rights-of-Way** (Curb Ramps)

Intersection ID: 10025682 Main Street: EAST BV **Cross Street: N/A** Location: ADA ID: 621CD25C867D Ramp Type: PerpDiag Initial Pass/Fail: Fail **Overall Compliance: No** Severity Score: 13.75

**Codes/Mitigation Info/Possible Solution** 

**ENTRANCE** Street 1 Name Stop Condition-Street 2 StopSign Street 2 Name **EAST BV** Stop Condition-Street 1 None

Possible Solutions: Remove & Replace Curb Ramp With Two New Directional Ramps or Equivalent. Surveyor Notes: N/A PROW/ADA: Not Found, R304.2.2, R304.5.3