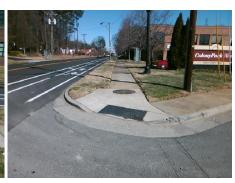

## **Access Compliance Report Public Rights-of-Way** (Curb Ramps)

Intersection ID: 12516 Main Street: ARTY AV **Cross Street: W MOREHEAD ST** Location:

ADA ID: 621DC79F0F80 Ramp Type: PerpDiag Initial Pass/Fail: Fail **Overall Compliance: No** Severity Score: 13.75

## Field Measurements/Component Compliance

W MOREHEAD ST Street 1 Name Stop Condition-Street 2 Street 2 Name Stop Condition-Street 1 St

Remove & Replace Curb Ramp With **Two New Directional Ramps or** Equivalent.

Surveyor Notes:

N/A

PROW/ADA:

R304.2.2, R304.5.3

| None    |  |
|---------|--|
| RTY AV  |  |
| topSign |  |
|         |  |
|         |  |

Total Cost: 3200.00

| Field Measurements/Component Compliance |                       |       |      |                             |       |  |
|-----------------------------------------|-----------------------|-------|------|-----------------------------|-------|--|
| Compliance Description                  |                       | Data  | Comp | oliance Description         | Data  |  |
| N/A                                     | Ramp Length (in)      | 44.0  | No   | Ramp Slope (%)              | 9.1   |  |
| Yes                                     | Ramp Width (in)       | 48.0  | No   | Ramp XSlope (%)             | 5.0   |  |
| N/A                                     | Flare Type LT         | N/A   | N/A  | Flare Type RT               | N/A   |  |
| N/A                                     | Flare Slope LT (%)    | N/A   | N/A  | Flare Slope RT (%)          | N/A   |  |
| N/A                                     | Flare Traversable LT? | N/A   | N/A  | Flare Traversable RT?       | N/A   |  |
| N/A                                     | Landing Length (in)   | N/A   | N/A  | DWS Provided?               | N/A   |  |
| N/A                                     | Landing Width (in)    | N/A   | N/A  | DWS Contrast?               | N/A   |  |
| N/A                                     | Landing Slope (%)     | N/A   | N/A  | DWS Length (in)             | N/A   |  |
| N/A                                     | Landing X Slope (%)   | N/A   | N/A  | DWS Full Width?             | N/A   |  |
| N/A                                     | Landing Curb? (Y/N)   | N/A   | N/A  | DWS Offset (in)             | N/A   |  |
| N/A                                     | Shared Landing?       | N/A   |      |                             |       |  |
| N/A                                     | Gutter Ponding?       | N/A   | N/A  | Gutter Slope (%)            | N/A   |  |
| N/A                                     | Gutter Lip Ht (in)    | N/A   | N/A  | Gutter X Slope (%)          | N/A   |  |
| N/A                                     | Painted X Walk1?      | No    | N/A  | Painted X Walk2?            | No    |  |
|                                         | X Walk 1 Direction    | To NW |      | X Walk 2 Direction          | To SW |  |
| N/A                                     | X Walk 1 Width (in)   | N/A   | N/A  | X Walk 2 Width (in)         | N/A   |  |
|                                         | X Walk 1 Slope (%)    | 3.8   |      | X Walk 2 Slope (%)          | 5.2   |  |
|                                         | X Walk 1 X Slope (%)  | 0.9   |      | X Walk 2 X Slope (%)        | 4.7   |  |
| N/A                                     | Ramp inside XWalk1?   | N/A   | N/A  | Ramp inside XWalk2?         | N/A   |  |
|                                         | Road Slope (%)        | 2.6   | N/A  | Clear Space?                | N/A   |  |
|                                         | Road X Slope (%)      | 4.9   | N/A  | Clear Space to XWalk (in)   | N/A   |  |
| N/A                                     | Any Obstructions?     | N/A   | N/A  | Storm Grate/Utility Hazard? | N/A   |  |
|                                         | Obstruction Type      |       | l    | Storm Grate/Utility Type    |       |  |
|                                         |                       | N/A   |      |                             | N/A   |  |
|                                         |                       |       | Yes  | Surface Condition? (G/P)    | Good  |  |