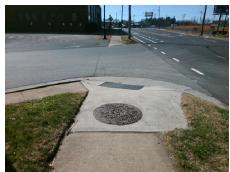

## **Access Compliance Report Public Rights-of-Way** (Curb Ramps)

Intersection ID: 12516 Main Street: ARTY AV **Cross Street: W MOREHEAD ST** Location:

ADA ID: 621DC79F0F80 Ramp Type: PerpDiag Initial Pass/Fail: Fail **Overall Compliance: No** Severity Score: 13.75

## Field Measurements/Component Compliance

W MOREHEAD ST Street 1 Name Stop Condition-Street 2 Street 2 Name Stop Condition-Street 1 St

Remove & Replace Curb Ramp With **Two New Directional Ramps or** Equivalent.

Surveyor Notes:

N/A

PROW/ADA:

R304.2.2, R304.5.3

| None    |  |
|---------|--|
| RTY AV  |  |
| topSign |  |
|         |  |
|         |  |

Total Cost: 3200.00

| Field Measurements/Component Compliance |                       |       |      |                             |       |  |
|-----------------------------------------|-----------------------|-------|------|-----------------------------|-------|--|
| Compliance Description                  |                       | Data  | Comp | oliance Description         | Data  |  |
| N/A                                     | Ramp Length (in)      | 44.0  | No   | Ramp Slope (%)              | 9.1   |  |
| Yes                                     | Ramp Width (in)       | 48.0  | No   | Ramp XSlope (%)             | 5.0   |  |
| N/A                                     | Flare Type LT         | N/A   | N/A  | Flare Type RT               | N/A   |  |
| N/A                                     | Flare Slope LT (%)    | N/A   | N/A  | Flare Slope RT (%)          | N/A   |  |
| N/A                                     | Flare Traversable LT? | N/A   | N/A  | Flare Traversable RT?       | N/A   |  |
| N/A                                     | Landing Length (in)   | N/A   | N/A  | DWS Provided?               | N/A   |  |
| N/A                                     | Landing Width (in)    | N/A   | N/A  | DWS Contrast?               | N/A   |  |
| N/A                                     | Landing Slope (%)     | N/A   | N/A  | DWS Length (in)             | N/A   |  |
| N/A                                     | Landing X Slope (%)   | N/A   | N/A  | DWS Full Width?             | N/A   |  |
| N/A                                     | Landing Curb? (Y/N)   | N/A   | N/A  | DWS Offset (in)             | N/A   |  |
| N/A                                     | Shared Landing?       | N/A   |      |                             |       |  |
| N/A                                     | Gutter Ponding?       | N/A   | N/A  | Gutter Slope (%)            | N/A   |  |
| N/A                                     | Gutter Lip Ht (in)    | N/A   | N/A  | Gutter X Slope (%)          | N/A   |  |
| N/A                                     | Painted X Walk1?      | No    | N/A  | Painted X Walk2?            | No    |  |
|                                         | X Walk 1 Direction    | To NW |      | X Walk 2 Direction          | To SW |  |
| N/A                                     | X Walk 1 Width (in)   | N/A   | N/A  | X Walk 2 Width (in)         | N/A   |  |
|                                         | X Walk 1 Slope (%)    | 3.8   |      | X Walk 2 Slope (%)          | 5.2   |  |
|                                         | X Walk 1 X Slope (%)  | 0.9   |      | X Walk 2 X Slope (%)        | 4.7   |  |
| N/A                                     | Ramp inside XWalk1?   | N/A   | N/A  | Ramp inside XWalk2?         | N/A   |  |
|                                         | Road Slope (%)        | 2.6   | N/A  | Clear Space?                | N/A   |  |
|                                         | Road X Slope (%)      | 4.9   | N/A  | Clear Space to XWalk (in)   | N/A   |  |
| N/A                                     | Any Obstructions?     | N/A   | N/A  | Storm Grate/Utility Hazard? | N/A   |  |
|                                         | Obstruction Type      |       | l    | Storm Grate/Utility Type    |       |  |
|                                         |                       | N/A   |      |                             | N/A   |  |
|                                         |                       |       | Yes  | Surface Condition? (G/P)    | Good  |  |