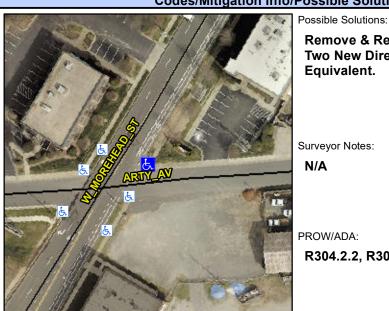

## **Access Compliance Report Public Rights-of-Way** (Curb Ramps)

Intersection ID: 12516 Main Street: ARTY AV **Cross Street: W MOREHEAD ST** Location:

ADA ID: 621DC79F0F80 Ramp Type: PerpDiag Initial Pass/Fail: Fail **Overall Compliance: No** Severity Score: 13.75

## **Codes/Mitigation Info/Possible Solution**

## Field Measurements/Component Compliance

W MOREHEAD ST Street 1 Name Stop Condition-Street 2 Street 2 Name Stop Condition-Street 1 St

Remove & Replace Curb Ramp With **Two New Directional Ramps or** Equivalent.

Surveyor Notes:

N/A

PROW/ADA:

R304.2.2, R304.5.3

| None    |  |
|---------|--|
| RTY AV  |  |
| topSign |  |
|         |  |
|         |  |

Total Cost: 3200.00

| Field Measurements/Component Compliance |                       |       |      |                             |       |  |
|-----------------------------------------|-----------------------|-------|------|-----------------------------|-------|--|
| Compliance Description                  |                       | Data  | Comp | oliance Description         | Data  |  |
| N/A                                     | Ramp Length (in)      | 44.0  | No   | Ramp Slope (%)              | 9.1   |  |
| Yes                                     | Ramp Width (in)       | 48.0  | No   | Ramp XSlope (%)             | 5.0   |  |
| N/A                                     | Flare Type LT         | N/A   | N/A  | Flare Type RT               | N/A   |  |
| N/A                                     | Flare Slope LT (%)    | N/A   | N/A  | Flare Slope RT (%)          | N/A   |  |
| N/A                                     | Flare Traversable LT? | N/A   | N/A  | Flare Traversable RT?       | N/A   |  |
| N/A                                     | Landing Length (in)   | N/A   | N/A  | DWS Provided?               | N/A   |  |
| N/A                                     | Landing Width (in)    | N/A   | N/A  | DWS Contrast?               | N/A   |  |
| N/A                                     | Landing Slope (%)     | N/A   | N/A  | DWS Length (in)             | N/A   |  |
| N/A                                     | Landing X Slope (%)   | N/A   | N/A  | DWS Full Width?             | N/A   |  |
| N/A                                     | Landing Curb? (Y/N)   | N/A   | N/A  | DWS Offset (in)             | N/A   |  |
| N/A                                     | Shared Landing?       | N/A   |      |                             |       |  |
| N/A                                     | Gutter Ponding?       | N/A   | N/A  | Gutter Slope (%)            | N/A   |  |
| N/A                                     | Gutter Lip Ht (in)    | N/A   | N/A  | Gutter X Slope (%)          | N/A   |  |
| N/A                                     | Painted X Walk1?      | No    | N/A  | Painted X Walk2?            | No    |  |
|                                         | X Walk 1 Direction    | To NW |      | X Walk 2 Direction          | To SW |  |
| N/A                                     | X Walk 1 Width (in)   | N/A   | N/A  | X Walk 2 Width (in)         | N/A   |  |
|                                         | X Walk 1 Slope (%)    | 3.8   |      | X Walk 2 Slope (%)          | 5.2   |  |
|                                         | X Walk 1 X Slope (%)  | 0.9   |      | X Walk 2 X Slope (%)        | 4.7   |  |
| N/A                                     | Ramp inside XWalk1?   | N/A   | N/A  | Ramp inside XWalk2?         | N/A   |  |
|                                         | Road Slope (%)        | 2.6   | N/A  | Clear Space?                | N/A   |  |
|                                         | Road X Slope (%)      | 4.9   | N/A  | Clear Space to XWalk (in)   | N/A   |  |
| N/A                                     | Any Obstructions?     | N/A   | N/A  | Storm Grate/Utility Hazard? | N/A   |  |
|                                         | Obstruction Type      |       | l    | Storm Grate/Utility Type    |       |  |
|                                         |                       | N/A   |      |                             | N/A   |  |
|                                         |                       |       | Yes  | Surface Condition? (G/P)    | Good  |  |