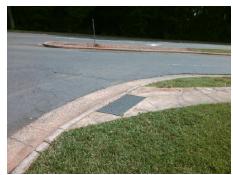

## Field Measurements/Component Compliance

Street 1 Name Stop Condition-Street 2 Street 2 Name Stop Condition-Street 1 KIMMERLY GLEN LN None **ENTRANCE** None Possible Solutions: Remove & Replace Curb Ramp With Two New Directional Ramps or Equivalent. Surveyor Notes: PROW/ADA: R304.2.2

Total Cost: 3200.00 Compliance Description Data Compliance Description Data No N/A Ramp Length (in) 30.0 Ramp Slope (%) 13.4 Yes Ramp XSlope (%) Yes Ramp Width (in) 48.0 0.5 N/A N/A Flare Type LT N/A Flare Type RT N/A N/A Flare Slope LT (%) N/A N/A Flare Slope RT (%) N/A N/A Flare Traversable LT? N/A N/A Flare Traversable RT? N/A N/A Landing Length (in) N/A N/A **DWS Provided?** N/A N/A Landing Width (in) N/A N/A **DWS Contrast?** N/A N/A N/A N/A Landing Slope (%) DWS Length (in) N/A N/A Landing X Slope (%) N/A N/A DWS Full Width? N/A N/A Landing Curb? (Y/N) N/A N/A DWS Offset (in) N/A N/A N/A Shared Landing? N/A **Gutter Ponding?** N/A N/A Gutter Slope (%) N/A N/A Gutter Lip Ht (in) N/A N/A Gutter X Slope (%) N/A N/A Painted X Walk1? No N/A Painted X Walk2? No X Walk 1 Direction To NE X Walk 2 Direction To NW N/A N/A X Walk 2 Width (in) X Walk 1 Width (in) N/A X Walk 1 Slope (%) 3.6 X Walk 2 Slope (%) 5.9 X Walk 1 X Slope (%) 5.6 X Walk 2 X Slope (%) 2.5 N/A Ramp inside XWalk1? N/A N/A Ramp inside XWalk2? N/A Road Slope (%) 0.6 N/A Clear Space? N/A N/A Road X Slope (%) 7.9 Clear Space to XWalk (in) N/A Any Obstructions? N/A N/A N/A Storm Grate/Utility Hazard? N/A **Obstruction Type** Storm Grate/Utility Type N/A N/A