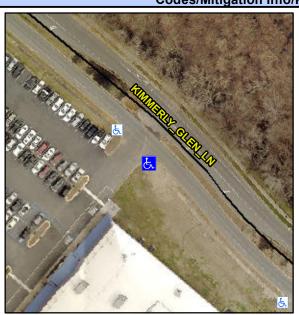

## **Access Compliance Report Public Rights-of-Way** (Curb Ramps)

Intersection ID: N/A Main Street: KIMMERLY GLEN LN Cross Street: N/A Location: S Initial Pass/Fail: Fail **Overall Compliance: No** 25 ADA ID: 622852FC2294 Ramp Type: PerpDiag **Severity Score:** 

**Codes/Mitigation Info/Possible Solution** 

N/A

## Field Measurements/Component Compliance

Street 1 Name Stop Condition-Street 2 Street 2 Name Stop Condition-Street 1 KIMMERLY GLEN LN None **ENTRANCE** None Possible Solutions: Remove & Replace Curb Ramp With Two New Directional Ramps or Equivalent. Surveyor Notes: PROW/ADA: R304.2.2