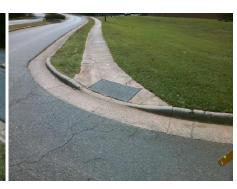

## Field Measurements/Component Compliance

Street 1 Name Stop Condition-Street 2 Street 2 Name Stop Condition-Street 1 KIMMERLY GLEN LN None **ENTRANCE** None Possible Solutions: Remove & Replace Curb Ramp With Two New Directional Ramps or Equivalent. Surveyor Notes: PROW/ADA: R304.2.2

Total Cost: 3200.00 Compliance Description Data Compliance Description Data No N/A Ramp Length (in) 30.0 Ramp Slope (%) 13.4 Yes Ramp XSlope (%) Yes Ramp Width (in) 48.0 0.5 N/A N/A Flare Type LT N/A Flare Type RT N/A N/A Flare Slope LT (%) N/A N/A Flare Slope RT (%) N/A N/A Flare Traversable LT? N/A N/A Flare Traversable RT? N/A N/A Landing Length (in) N/A N/A **DWS Provided?** N/A N/A Landing Width (in) N/A N/A **DWS Contrast?** N/A N/A N/A N/A Landing Slope (%) DWS Length (in) N/A N/A Landing X Slope (%) N/A N/A DWS Full Width? N/A N/A Landing Curb? (Y/N) N/A N/A DWS Offset (in) N/A N/A N/A Shared Landing? N/A **Gutter Ponding?** N/A N/A Gutter Slope (%) N/A N/A Gutter Lip Ht (in) N/A N/A Gutter X Slope (%) N/A N/A Painted X Walk1? No N/A Painted X Walk2? No X Walk 1 Direction To NE X Walk 2 Direction To NW N/A N/A X Walk 2 Width (in) X Walk 1 Width (in) N/A X Walk 1 Slope (%) 3.6 X Walk 2 Slope (%) 5.9 X Walk 1 X Slope (%) 5.6 X Walk 2 X Slope (%) 2.5 N/A Ramp inside XWalk1? N/A N/A Ramp inside XWalk2? N/A Road Slope (%) 0.6 N/A Clear Space? N/A N/A Road X Slope (%) 7.9 Clear Space to XWalk (in) N/A Any Obstructions? N/A N/A N/A Storm Grate/Utility Hazard? N/A **Obstruction Type** Storm Grate/Utility Type N/A N/A