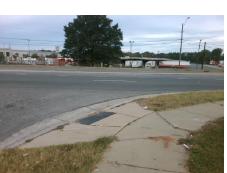

## **Access Compliance Report Public Rights-of-Way** (Curb Ramps)

N/A

Good

Intersection ID: N/A Main Street: SUNSET RD Cross Street: N/A Location: Initial Pass/Fail: Fail **Overall Compliance: No** Severity Score: 43.75 ADA ID: 622EF539DE91 Ramp Type: PerpDiag

**Codes/Mitigation Info/Possible Solution** 

Field Measurements/Component Compliance

SUNSET RI Street 1 Name Stop Condition-Street 2 **ENTRANC** Street 2 Name Stop Condition-Street 1

Possible Solutions: Remove & Replace Curb Ramp With Two New Directional Ramps or Equivalent.