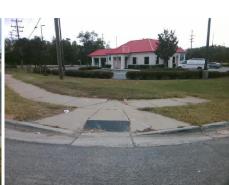

## **Access Compliance Report Public Rights-of-Way** (Curb Ramps)

N/A

Good

Intersection ID: N/A Main Street: SUNSET RD Cross Street: N/A Location: Initial Pass/Fail: Fail **Overall Compliance: No** Severity Score: 43.75 ADA ID: 622EF539DE91 Ramp Type: PerpDiag

**Codes/Mitigation Info/Possible Solution** 

Field Measurements/Component Compliance

SUNSET RI Street 1 Name Stop Condition-Street 2 **ENTRANC** Street 2 Name Stop Condition-Street 1

Possible Solutions: Remove & Replace Curb Ramp With Two New Directional Ramps or Equivalent.