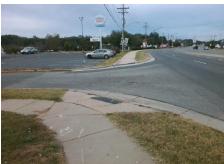

## **Access Compliance Report Public Rights-of-Way** (Curb Ramps)

N/A

Good

Intersection ID: N/A Main Street: SUNSET RD Cross Street: N/A Location: Initial Pass/Fail: Fail **Overall Compliance: No** Severity Score: 43.75 ADA ID: 622EF539DE91 Ramp Type: PerpDiag

**Codes/Mitigation Info/Possible Solution** 

Field Measurements/Component Compliance

SUNSET RI Street 1 Name Stop Condition-Street 2 **ENTRANC** Street 2 Name Stop Condition-Street 1

Possible Solutions: Remove & Replace Curb Ramp With Two New Directional Ramps or Equivalent.