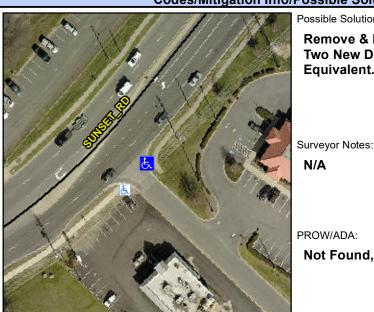

## **Access Compliance Report Public Rights-of-Way** (Curb Ramps)

N/A

Good

Intersection ID: N/A Main Street: SUNSET RD Cross Street: N/A Location: Initial Pass/Fail: Fail **Overall Compliance: No** Severity Score: 43.75 ADA ID: 622EF539DE91 Ramp Type: PerpDiag

**Codes/Mitigation Info/Possible Solution** 

Field Measurements/Component Compliance

SUNSET RI Street 1 Name Stop Condition-Street 2 **ENTRANC** Street 2 Name Stop Condition-Street 1

Possible Solutions: Remove & Replace Curb Ramp With Two New Directional Ramps or Equivalent.