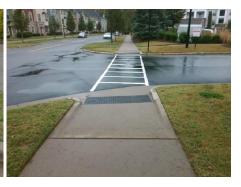

## **Access Compliance Report Public Rights-of-Way** (Curb Ramps)

Intersection ID: N/A Main Street: ARBOR\_LOOP\_DR Cross Street: ANSLEY\_GARDEN\_DR Location: SW **Severity Score:** ADA ID: 6235383883E1 Ramp Type: Directional1 Initial Pass/Fail: Fail **Overall Compliance: No** 1.25

Codes/Mitigation Info/F

**ANSLEY GARDEN DR** Street 1 Name Stop Condition-Street 1 StopSign Street 2 Name N/A Stop Condition-Street 2 N/A

| /Possible Solution      |         |      | Field Measurements/Component Compliance |      |        |                             |      |  |
|-------------------------|---------|------|-----------------------------------------|------|--------|-----------------------------|------|--|
| Possible Solutions:     |         | Comp | liance Description                      | Data | Compli | iance Description           | Data |  |
| Remove & Replace Entire | Ramp.   | N/A  | Ramp Length (in)                        | 85.0 | N/A    | Grade Break?                | N/A  |  |
| ·                       | •       | Yes  | Ramp Width (in)                         | 69.0 | N/A    | Grade Break Slope (%)       | 0.0  |  |
|                         |         | Yes  | Ramp Slope (%)                          | 5.5  | N/A    | Grade Break XSlope (%)      | 0.0  |  |
|                         |         | No   | Ramp XSlope (%)                         | 2.9  |        |                             |      |  |
|                         |         | N/A  | Flare Type LT                           | N/A  | N/A    | Flare Type RT               | N/A  |  |
|                         |         | N/A  | Flare Slope LT (%)                      | N/A  | N/A    | Flare Slope RT (%)          | 0.0  |  |
| Surveyor Notes:         |         | N/A  | Flare Traversable LT?                   | N/A  | N/A    | Flare Traversable RT?       | N/A  |  |
| N/A                     |         | N/A  | Landing Length (in)                     | 0.0  | N/A    | DWS Provided?               | N/A  |  |
|                         |         | N/A  | Landing Width (in)                      | 0.0  | N/A    | DWS Contrast?               | N/A  |  |
|                         |         | N/A  | Landing Slope (%)                       | 0.0  | N/A    | DWS Length (in)             | N/A  |  |
|                         |         | N/A  | Landing X Slope (%)                     | 0.0  | N/A    | DWS Full Width?             | N/A  |  |
| PROW/ADA:               |         | N/A  | Landing Curb? (Y/N)                     | N/A  | N/A    | DWS Offset LT (in)          | N/A  |  |
| R304.5.3                |         | N/A  | Shared Landing?                         | N/A  | N/A    | DWS Offset RT (in)          | N/A  |  |
|                         |         | N/A  | Gutter Ponding?                         | 0.0  | N/A    | Gutter Slope (%)            | N/A  |  |
|                         |         | N/A  | Gutter Lip Ht (in)                      | 0.0  | N/A    | Gutter X Slope (%)          | N/A  |  |
|                         |         | N/A  | Painted X Walk1?                        | Yes  |        | Road Slope (%)              | 1.7  |  |
|                         |         |      | X Walk 1 Direction                      | To E |        | Road X Slope (%)            | 0.8  |  |
|                         |         |      | X Walk 1 Width (in)                     | 65.5 | l      | Clear Space?                | N/A  |  |
|                         |         |      | X Walk 1 Slope (%)                      | 1.7  | N/A    | Clear Space to XWalk (in)   | N/A  |  |
|                         |         |      | X Walk 1 X Slope (%)                    | 0.8  | N/A    | Storm Grate/Utility Hazard? | N/A  |  |
|                         |         | N/A  | Ramp inside XWalk1?                     | Yes  |        | Storm Grate/Utility Type    |      |  |
|                         |         | N/A  | Any Obstructions?                       | N/A  |        |                             | N/A  |  |
| Total Cost:             | \$ 1600 | 0.00 | Obstruction Type                        |      | Yes    | Surface Condition? (G/P)    | Good |  |
|                         |         |      |                                         | N/A  | N/A    | Curb Slope (%)              | 7.3  |  |