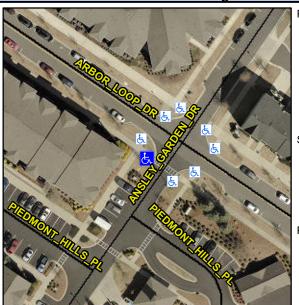

## **Access Compliance Report Public Rights-of-Way** (Curb Ramps)

Intersection ID: N/A Main Street: ARBOR\_LOOP\_DR Cross Street: ANSLEY\_GARDEN\_DR Location: SW **Severity Score:** ADA ID: 6235383883E1 Ramp Type: Directional1 Initial Pass/Fail: Fail **Overall Compliance: No** 1.25

Codes/Mitigation Info/F

**ANSLEY GARDEN DR** Street 1 Name Stop Condition-Street 1 StopSign Street 2 Name N/A Stop Condition-Street 2 N/A

| /Possible Solution      |         |      | Field Measurements/Component Compliance |      |        |                             |      |  |
|-------------------------|---------|------|-----------------------------------------|------|--------|-----------------------------|------|--|
| Possible Solutions:     |         | Comp | liance Description                      | Data | Compli | iance Description           | Data |  |
| Remove & Replace Entire | Ramp.   | N/A  | Ramp Length (in)                        | 85.0 | N/A    | Grade Break?                | N/A  |  |
| ·                       | •       | Yes  | Ramp Width (in)                         | 69.0 | N/A    | Grade Break Slope (%)       | 0.0  |  |
|                         |         | Yes  | Ramp Slope (%)                          | 5.5  | N/A    | Grade Break XSlope (%)      | 0.0  |  |
|                         |         | No   | Ramp XSlope (%)                         | 2.9  |        |                             |      |  |
|                         |         | N/A  | Flare Type LT                           | N/A  | N/A    | Flare Type RT               | N/A  |  |
|                         |         | N/A  | Flare Slope LT (%)                      | N/A  | N/A    | Flare Slope RT (%)          | 0.0  |  |
| Surveyor Notes:         |         | N/A  | Flare Traversable LT?                   | N/A  | N/A    | Flare Traversable RT?       | N/A  |  |
| N/A                     |         | N/A  | Landing Length (in)                     | 0.0  | N/A    | DWS Provided?               | N/A  |  |
|                         |         | N/A  | Landing Width (in)                      | 0.0  | N/A    | DWS Contrast?               | N/A  |  |
|                         |         | N/A  | Landing Slope (%)                       | 0.0  | N/A    | DWS Length (in)             | N/A  |  |
|                         |         | N/A  | Landing X Slope (%)                     | 0.0  | N/A    | DWS Full Width?             | N/A  |  |
| PROW/ADA:               |         | N/A  | Landing Curb? (Y/N)                     | N/A  | N/A    | DWS Offset LT (in)          | N/A  |  |
| R304.5.3                |         | N/A  | Shared Landing?                         | N/A  | N/A    | DWS Offset RT (in)          | N/A  |  |
|                         |         | N/A  | Gutter Ponding?                         | 0.0  | N/A    | Gutter Slope (%)            | N/A  |  |
|                         |         | N/A  | Gutter Lip Ht (in)                      | 0.0  | N/A    | Gutter X Slope (%)          | N/A  |  |
|                         |         | N/A  | Painted X Walk1?                        | Yes  |        | Road Slope (%)              | 1.7  |  |
|                         |         |      | X Walk 1 Direction                      | To E |        | Road X Slope (%)            | 0.8  |  |
|                         |         |      | X Walk 1 Width (in)                     | 65.5 | l      | Clear Space?                | N/A  |  |
|                         |         |      | X Walk 1 Slope (%)                      | 1.7  | N/A    | Clear Space to XWalk (in)   | N/A  |  |
|                         |         |      | X Walk 1 X Slope (%)                    | 0.8  | N/A    | Storm Grate/Utility Hazard? | N/A  |  |
|                         |         | N/A  | Ramp inside XWalk1?                     | Yes  |        | Storm Grate/Utility Type    |      |  |
|                         |         | N/A  | Any Obstructions?                       | N/A  |        |                             | N/A  |  |
| Total Cost:             | \$ 1600 | 0.00 | Obstruction Type                        |      | Yes    | Surface Condition? (G/P)    | Good |  |
|                         |         |      |                                         | N/A  | N/A    | Curb Slope (%)              | 7.3  |  |