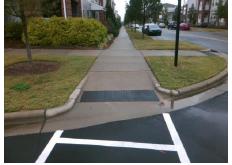

## **Access Compliance Report Public Rights-of-Way** (Curb Ramps)

Intersection ID: N/A Main Street: ARBOR\_LOOP\_DR Cross Street: ANSLEY\_GARDEN\_DR Location: SW **Severity Score:** ADA ID: 6235383883E1 Ramp Type: Directional1 Initial Pass/Fail: Fail **Overall Compliance: No** 1.25

Codes/Mitigation Info/F

**ANSLEY GARDEN DR** Street 1 Name Stop Condition-Street 1 StopSign Street 2 Name N/A Stop Condition-Street 2 N/A

| /Possible Solution      |         |      | Field Measurements/Component Compliance |      |        |                             |      |  |
|-------------------------|---------|------|-----------------------------------------|------|--------|-----------------------------|------|--|
| Possible Solutions:     |         | Comp | liance Description                      | Data | Compli | iance Description           | Data |  |
| Remove & Replace Entire | Ramp.   | N/A  | Ramp Length (in)                        | 85.0 | N/A    | Grade Break?                | N/A  |  |
| ·                       | •       | Yes  | Ramp Width (in)                         | 69.0 | N/A    | Grade Break Slope (%)       | 0.0  |  |
|                         |         | Yes  | Ramp Slope (%)                          | 5.5  | N/A    | Grade Break XSlope (%)      | 0.0  |  |
|                         |         | No   | Ramp XSlope (%)                         | 2.9  |        |                             |      |  |
|                         |         | N/A  | Flare Type LT                           | N/A  | N/A    | Flare Type RT               | N/A  |  |
|                         |         | N/A  | Flare Slope LT (%)                      | N/A  | N/A    | Flare Slope RT (%)          | 0.0  |  |
| Surveyor Notes:         |         | N/A  | Flare Traversable LT?                   | N/A  | N/A    | Flare Traversable RT?       | N/A  |  |
| N/A                     |         | N/A  | Landing Length (in)                     | 0.0  | N/A    | DWS Provided?               | N/A  |  |
|                         |         | N/A  | Landing Width (in)                      | 0.0  | N/A    | DWS Contrast?               | N/A  |  |
|                         |         | N/A  | Landing Slope (%)                       | 0.0  | N/A    | DWS Length (in)             | N/A  |  |
|                         |         | N/A  | Landing X Slope (%)                     | 0.0  | N/A    | DWS Full Width?             | N/A  |  |
| PROW/ADA:               |         | N/A  | Landing Curb? (Y/N)                     | N/A  | N/A    | DWS Offset LT (in)          | N/A  |  |
| R304.5.3                |         | N/A  | Shared Landing?                         | N/A  | N/A    | DWS Offset RT (in)          | N/A  |  |
|                         |         | N/A  | Gutter Ponding?                         | 0.0  | N/A    | Gutter Slope (%)            | N/A  |  |
|                         |         | N/A  | Gutter Lip Ht (in)                      | 0.0  | N/A    | Gutter X Slope (%)          | N/A  |  |
|                         |         | N/A  | Painted X Walk1?                        | Yes  |        | Road Slope (%)              | 1.7  |  |
|                         |         |      | X Walk 1 Direction                      | To E |        | Road X Slope (%)            | 0.8  |  |
|                         |         |      | X Walk 1 Width (in)                     | 65.5 | l      | Clear Space?                | N/A  |  |
|                         |         |      | X Walk 1 Slope (%)                      | 1.7  | N/A    | Clear Space to XWalk (in)   | N/A  |  |
|                         |         |      | X Walk 1 X Slope (%)                    | 0.8  | N/A    | Storm Grate/Utility Hazard? | N/A  |  |
|                         |         | N/A  | Ramp inside XWalk1?                     | Yes  |        | Storm Grate/Utility Type    |      |  |
|                         |         | N/A  | Any Obstructions?                       | N/A  |        |                             | N/A  |  |
| Total Cost:             | \$ 1600 | 0.00 | Obstruction Type                        |      | Yes    | Surface Condition? (G/P)    | Good |  |
|                         |         |      |                                         | N/A  | N/A    | Curb Slope (%)              | 7.3  |  |