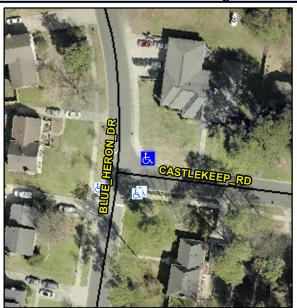

## Access Compliance Report Public Rights-of-Way (Curb Ramps)

Intersection ID: 25898 Main Street: BLUE\_HERON\_DR Cross Street: CASTLEKEEP\_RD Location: NE

ADA ID: 6238F2DB2294 Ramp Type: PerpDiag Initial Pass/Fail: Fail Overall Compliance: No Severity Score: 21.25

## Field Measurements/Component Compliance

Street 1 Name
Stop Condition-Street 2
Street 2 Name
Stop Condition-Street 1

BLUE HERON DR StopSign CASTLEKEEP RD StopSign Possible Solutions:

Remove & Replace Curb Ramp With
Two New Directional Ramps or
Equivalent.