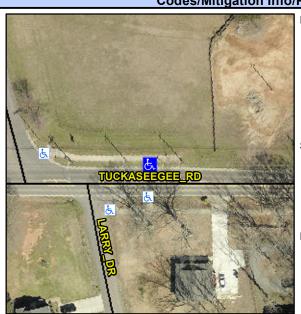

## Access Compliance Report Public Rights-of-Way (Curb Ramps)

Intersection ID: 10040110Main Street: TUCKASEGEE\_RDCross Street: N/ALocation:NADA ID: 6245687ADCEDRamp Type: PerpInitial Pass/Fail: FailOverall Compliance: NoSeverity Score: 21.25

## Field Measurements/Component Compliance

| Street 1 Name           | TUCKASEEGEE RD |
|-------------------------|----------------|
| Stop Condition-Street 2 | None           |
| Street 2 Name           | N/A            |
| Stop Condition-Street 1 | N/A            |