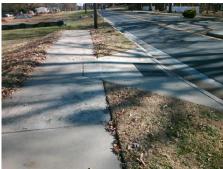

| Possible Solutions:           |   |
|-------------------------------|---|
| Remove & Replace Entire Ramp. | ı |
|                               | I |
|                               | 1 |
|                               |   |
|                               |   |
| Surveyor Notes:               | i |
| N/A                           | ı |
|                               | I |
|                               | I |
|                               | ı |
| PROW/ADA:                     | I |
| Not Found, R304.5.1, R304.2.2 | ! |
|                               | ı |
|                               | ı |
|                               | , |

Total Cost:

1850.00

| Comp | liance Description    | Data | Comp | liance | Description           | Data |
|------|-----------------------|------|------|--------|-----------------------|------|
| N/A  | Ramp Length (in)      | 71.0 | No   | Ramp   | Slope (%)             | 8.6  |
| No   | Ramp Width (in)       | 47.0 | Yes  | Ramp   | XSlope (%)            | 0.4  |
| N/A  | Flare Type LT         | N/A  | N/A  | Flare  | Type RT               | N/A  |
| N/A  | Flare Slope LT (%)    | N/A  | N/A  | Flare  | Slope RT (%)          | N/A  |
| N/A  | Flare Traversable LT? | N/A  | N/A  | Flare  | Traversable RT?       | N/A  |
| N/A  | Landing Length (in)   | N/A  | N/A  | DWS    | Provided?             | N/A  |
| N/A  | Landing Width (in)    | N/A  | N/A  | DWS    | Contrast?             | N/A  |
| N/A  | Landing Slope (%)     | N/A  | N/A  | DWS    | Length (in)           | N/A  |
| N/A  | Landing X Slope (%)   | N/A  | N/A  | DWS    | Full Width?           | N/A  |
| N/A  | Landing Curb? (Y/N)   | N/A  | N/A  | DWS    | Offset (in)           | N/A  |
| N/A  | Shared Landing?       | N/A  |      |        |                       |      |
| N/A  | Gutter Ponding?       | Yes  | N/A  | Gutte  | r Slope (%)           | N/A  |
| N/A  | Gutter Lip Ht (in)    | N/A  | N/A  | Gutte  | r X Slope (%)         | N/A  |
| N/A  | Painted X Walk1?      | No   | N/A  | Paint  | ed X Walk2?           | N/A  |
|      | X Walk 1 Direction    | To S |      | X Wa   | lk 2 Direction        | N/A  |
| N/A  | X Walk 1 Width (in)   | N/A  | N/A  | X Wa   | lk 2 Width (in)       | N/A  |
|      | X Walk 1 Slope (%)    | 2.8  |      | X Wa   | lk 2 Slope (%)        | N/A  |
|      | X Walk 1 X Slope (%)  | 0.3  |      | X Wa   | lk 2 X Slope (%)      | N/A  |
| N/A  | Ramp inside XWalk1?   | N/A  | N/A  | Ramp   | inside XWalk2?        | N/A  |
|      | Road Slope (%)        | N/A  | N/A  | Clear  | Space?                | N/A  |
|      | Road X Slope (%)      | N/A  | N/A  | Clear  | Space to XWalk (in)   | N/A  |
| N/A  | Any Obstructions?     | N/A  | N/A  | Storm  | Grate/Utility Hazard? | N/A  |
|      | Obstruction Type      |      |      | Storm  | Grate/Utility Type    |      |
|      | ••                    | N/A  |      |        |                       | N/A  |
|      |                       |      | Yes  | Surfa  | ce Condition? (G/P)   | Good |
|      |                       |      | •    |        | ` ,                   |      |