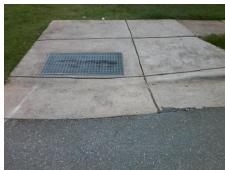

N/A

Remove & Replace Entire Ramp.

Surveyor Notes:
N/A

PROW/ADA:
Not Found, R304.5.1, R304.2.2

PROW/ADA:
Not Found, R304.5.1, R304.2.2

Total Cost: \$ 1850.00

| Fleid Measurements/Component Compilance |                       |      |                        |                             |      |
|-----------------------------------------|-----------------------|------|------------------------|-----------------------------|------|
| Compliance Description                  |                       | Data | Compliance Description |                             | Data |
| N/A                                     | Ramp Length (in)      | 47.0 | No                     | Ramp Slope (%)              | 10.6 |
| No                                      | Ramp Width (in)       | 45.0 | Yes                    | Ramp XSlope (%)             | 1.5  |
| N/A                                     | Flare Type LT         | N/A  | N/A                    | Flare Type RT               | N/A  |
| N/A                                     | Flare Slope LT (%)    | N/A  | N/A                    | Flare Slope RT (%)          | N/A  |
| N/A                                     | Flare Traversable LT? | N/A  | N/A                    | Flare Traversable RT?       | N/A  |
| N/A                                     | Landing Length (in)   | N/A  | N/A                    | DWS Provided?               | N/A  |
| N/A                                     | Landing Width (in)    | N/A  | N/A                    | DWS Contrast?               | N/A  |
| N/A                                     | Landing Slope (%)     | N/A  | N/A                    | DWS Length (in)             | N/A  |
| N/A                                     | Landing X Slope (%)   | N/A  | N/A                    | DWS Full Width?             | N/A  |
| N/A                                     | Landing Curb? (Y/N)   | N/A  | N/A                    | DWS Offset (in)             | N/A  |
| N/A                                     | Shared Landing?       | N/A  |                        |                             |      |
| N/A                                     | Gutter Ponding?       | N/A  | N/A                    | Gutter Slope (%)            | N/A  |
| N/A                                     | Gutter Lip Ht (in)    | N/A  | N/A                    | Gutter X Slope (%)          | N/A  |
| N/A                                     | Painted X Walk1?      | No   | N/A                    | Painted X Walk2?            | N/A  |
|                                         | X Walk 1 Direction    | To W |                        | X Walk 2 Direction          | N/A  |
| N/A                                     | X Walk 1 Width (in)   | N/A  | N/A                    | X Walk 2 Width (in)         | N/A  |
|                                         | X Walk 1 Slope (%)    | 0.9  |                        | X Walk 2 Slope (%)          | N/A  |
|                                         | X Walk 1 X Slope (%)  | 3.6  |                        | X Walk 2 X Slope (%)        | N/A  |
| N/A                                     | Ramp inside XWalk1?   | N/A  | N/A                    | Ramp inside XWalk2?         | N/A  |
|                                         | Road Slope (%)        | N/A  | N/A                    | Clear Space?                | N/A  |
|                                         | Road X Slope (%)      | N/A  | N/A                    | Clear Space to XWalk (in)   | N/A  |
| N/A                                     | Any Obstructions?     | N/A  | N/A                    | Storm Grate/Utility Hazard? | N/A  |
|                                         | Obstruction Type      |      | l                      | Storm Grate/Utility Type    |      |
|                                         |                       | N/A  |                        |                             | N/A  |
|                                         |                       |      | Yes                    | Surface Condition? (G/P)    | Good |