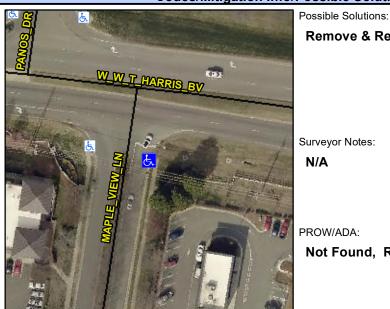

## Access Compliance Report Public Rights-of-Way (Curb Ramps)

Intersection ID: 3495 Main Street: MAPLE\_VIEW\_LN Cross Street: W\_W\_T\_HARRIS\_BV Location: SE

ADA ID: 6245A1AB3C8E Ramp Type: Perp Initial Pass/Fail: Fail Overall Compliance: No Severity Score: 21.25

## Field Measurements/Component Compliance

Street 1 Name

MAPLE VIEW LN

Stop Condition-Street 2

StopSign

Street 2 Name

N/A

Stop Condition-Street 1