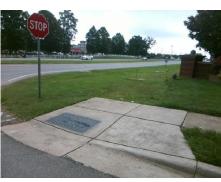

N/A

Remove & Replace Entire Ramp.

Surveyor Notes:
N/A

PROW/ADA:
Not Found, R304.5.1, R304.2.2

PROW/ADA:
Not Found, R304.5.1, R304.2.2

Total Cost: \$ 1850.00

| Fleid Measurements/Component Compilance |                       |      |                        |                             |      |
|-----------------------------------------|-----------------------|------|------------------------|-----------------------------|------|
| Compliance Description                  |                       | Data | Compliance Description |                             | Data |
| N/A                                     | Ramp Length (in)      | 47.0 | No                     | Ramp Slope (%)              | 10.6 |
| No                                      | Ramp Width (in)       | 45.0 | Yes                    | Ramp XSlope (%)             | 1.5  |
| N/A                                     | Flare Type LT         | N/A  | N/A                    | Flare Type RT               | N/A  |
| N/A                                     | Flare Slope LT (%)    | N/A  | N/A                    | Flare Slope RT (%)          | N/A  |
| N/A                                     | Flare Traversable LT? | N/A  | N/A                    | Flare Traversable RT?       | N/A  |
| N/A                                     | Landing Length (in)   | N/A  | N/A                    | DWS Provided?               | N/A  |
| N/A                                     | Landing Width (in)    | N/A  | N/A                    | DWS Contrast?               | N/A  |
| N/A                                     | Landing Slope (%)     | N/A  | N/A                    | DWS Length (in)             | N/A  |
| N/A                                     | Landing X Slope (%)   | N/A  | N/A                    | DWS Full Width?             | N/A  |
| N/A                                     | Landing Curb? (Y/N)   | N/A  | N/A                    | DWS Offset (in)             | N/A  |
| N/A                                     | Shared Landing?       | N/A  |                        |                             |      |
| N/A                                     | Gutter Ponding?       | N/A  | N/A                    | Gutter Slope (%)            | N/A  |
| N/A                                     | Gutter Lip Ht (in)    | N/A  | N/A                    | Gutter X Slope (%)          | N/A  |
| N/A                                     | Painted X Walk1?      | No   | N/A                    | Painted X Walk2?            | N/A  |
|                                         | X Walk 1 Direction    | To W |                        | X Walk 2 Direction          | N/A  |
| N/A                                     | X Walk 1 Width (in)   | N/A  | N/A                    | X Walk 2 Width (in)         | N/A  |
|                                         | X Walk 1 Slope (%)    | 0.9  |                        | X Walk 2 Slope (%)          | N/A  |
|                                         | X Walk 1 X Slope (%)  | 3.6  |                        | X Walk 2 X Slope (%)        | N/A  |
| N/A                                     | Ramp inside XWalk1?   | N/A  | N/A                    | Ramp inside XWalk2?         | N/A  |
|                                         | Road Slope (%)        | N/A  | N/A                    | Clear Space?                | N/A  |
|                                         | Road X Slope (%)      | N/A  | N/A                    | Clear Space to XWalk (in)   | N/A  |
| N/A                                     | Any Obstructions?     | N/A  | N/A                    | Storm Grate/Utility Hazard? | N/A  |
|                                         | Obstruction Type      |      | l                      | Storm Grate/Utility Type    |      |
|                                         |                       | N/A  |                        |                             | N/A  |
|                                         |                       |      | Yes                    | Surface Condition? (G/P)    | Good |