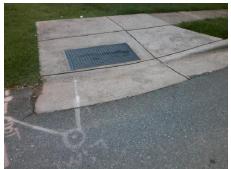

N/A

Remove & Replace Entire Ramp.

Surveyor Notes:
N/A

PROW/ADA:
Not Found, R304.5.1, R304.2.2

PROW/ADA:
Not Found, R304.5.1, R304.2.2

Total Cost: \$ 1850.00

| Fleid Measurements/Component Compilance |                       |      |                        |                             |      |
|-----------------------------------------|-----------------------|------|------------------------|-----------------------------|------|
| Compliance Description                  |                       | Data | Compliance Description |                             | Data |
| N/A                                     | Ramp Length (in)      | 47.0 | No                     | Ramp Slope (%)              | 10.6 |
| No                                      | Ramp Width (in)       | 45.0 | Yes                    | Ramp XSlope (%)             | 1.5  |
| N/A                                     | Flare Type LT         | N/A  | N/A                    | Flare Type RT               | N/A  |
| N/A                                     | Flare Slope LT (%)    | N/A  | N/A                    | Flare Slope RT (%)          | N/A  |
| N/A                                     | Flare Traversable LT? | N/A  | N/A                    | Flare Traversable RT?       | N/A  |
| N/A                                     | Landing Length (in)   | N/A  | N/A                    | DWS Provided?               | N/A  |
| N/A                                     | Landing Width (in)    | N/A  | N/A                    | DWS Contrast?               | N/A  |
| N/A                                     | Landing Slope (%)     | N/A  | N/A                    | DWS Length (in)             | N/A  |
| N/A                                     | Landing X Slope (%)   | N/A  | N/A                    | DWS Full Width?             | N/A  |
| N/A                                     | Landing Curb? (Y/N)   | N/A  | N/A                    | DWS Offset (in)             | N/A  |
| N/A                                     | Shared Landing?       | N/A  |                        |                             |      |
| N/A                                     | Gutter Ponding?       | N/A  | N/A                    | Gutter Slope (%)            | N/A  |
| N/A                                     | Gutter Lip Ht (in)    | N/A  | N/A                    | Gutter X Slope (%)          | N/A  |
| N/A                                     | Painted X Walk1?      | No   | N/A                    | Painted X Walk2?            | N/A  |
|                                         | X Walk 1 Direction    | To W |                        | X Walk 2 Direction          | N/A  |
| N/A                                     | X Walk 1 Width (in)   | N/A  | N/A                    | X Walk 2 Width (in)         | N/A  |
|                                         | X Walk 1 Slope (%)    | 0.9  |                        | X Walk 2 Slope (%)          | N/A  |
|                                         | X Walk 1 X Slope (%)  | 3.6  |                        | X Walk 2 X Slope (%)        | N/A  |
| N/A                                     | Ramp inside XWalk1?   | N/A  | N/A                    | Ramp inside XWalk2?         | N/A  |
|                                         | Road Slope (%)        | N/A  | N/A                    | Clear Space?                | N/A  |
|                                         | Road X Slope (%)      | N/A  | N/A                    | Clear Space to XWalk (in)   | N/A  |
| N/A                                     | Any Obstructions?     | N/A  | N/A                    | Storm Grate/Utility Hazard? | N/A  |
|                                         | Obstruction Type      |      | l                      | Storm Grate/Utility Type    |      |
|                                         |                       | N/A  |                        |                             | N/A  |
|                                         |                       |      | Yes                    | Surface Condition? (G/P)    | Good |