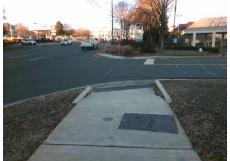

Intersection ID: N/AMain Street: E\_WOODLAWN\_RDCross Street: N/ALocation:NEADA ID: 624B0B89618ERamp Type: Directional1Initial Pass/Fail: FailOverall Compliance: NoSeverity Score: 1.25