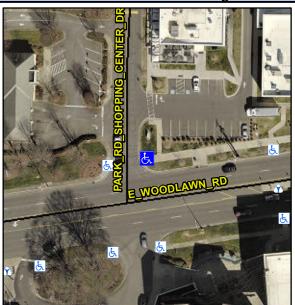

Intersection ID: N/AMain Street: E\_WOODLAWN\_RDCross Street: N/ALocation:NEADA ID: 624B0B89618ERamp Type: Directional1Initial Pass/Fail: FailOverall Compliance: NoSeverity Score: 1.25

Flare Traversable RT?

Grade Break Slope (%)

Grade Break XSlope (%)

|                         | The second second |
|-------------------------|-------------------|
| Street 1 Name           | ENTRANCE          |
| Stop Condition-Street 1 | StopSign          |
| Street 2 Name           | N/A               |
| Stop Condition-Street 2 | N/A               |