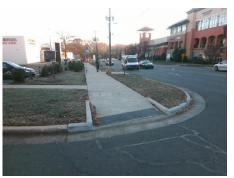

Intersection ID: N/AMain Street: E\_WOODLAWN\_RDCross Street: N/ALocation:NEADA ID: 624B0B89618ERamp Type: Directional1Initial Pass/Fail: FailOverall Compliance: NoSeverity Score: 1.25