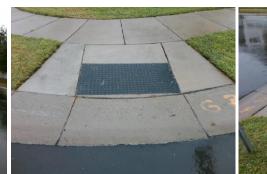

## Access Compliance Report Public Rights-of-Way (Curb Ramps)

| · · · · · · · · · · · · · · · · · · ·              |                               |                                         |                                                    |      |           |                             |      |
|----------------------------------------------------|-------------------------------|-----------------------------------------|----------------------------------------------------|------|-----------|-----------------------------|------|
| Intersection ID: 50591 Main Street: GREEN_GRASS_RD |                               | Cross Street: LONGSTRAW_RD              |                                                    |      | Location: | NW                          |      |
| ADA ID: 624E2B9D74AF Ramp Type: Perp               |                               |                                         | Initial Pass/Fail: Fail Overall Compliance: No     |      |           | o Severity Score:           | 12.5 |
| Codes/Mitigation Info/Possible Solution            |                               | Field Measurements/Component Compliance |                                                    |      |           |                             |      |
|                                                    | Possible Solutions:           | Com                                     | Compliance Description Data Compliance Description |      |           |                             | Data |
|                                                    | Remove & Replace Entire Ramp. |                                         | Ramp Length (in)                                   | 48.0 |           | Ramp Slope (%)              | 9.0  |
|                                                    |                               | Yes                                     | Ramp Width (in)                                    | 48.0 |           | Ramp XSlope (%)             | 1.3  |
|                                                    |                               | N/A                                     | Flare Type LT                                      | N/A  | N/A       | Flare Type RT               | N/A  |
|                                                    |                               | N/A                                     | Flare Slope LT (%)                                 | N/A  |           | Flare Slope RT (%)          | N/A  |
|                                                    |                               | N/A                                     | Flare Traversable LT?                              | N/A  | N/A       | Flare Traversable RT?       | N/A  |
|                                                    |                               | N/A                                     | Landing Length (in)                                | N/A  | N/A       | DWS Provided?               | N/A  |
| CRIENL CRASS RD                                    | Surveyor Notes:               | N/A                                     | Landing Width (in)                                 | N/A  | N/A       | DWS Contrast?               | N/A  |
|                                                    | N/A                           | N/A                                     | Landing Slope (%)                                  | N/A  | N/A       | DWS Length (in)             | N/A  |
|                                                    |                               | N/A                                     | Landing X Slope (%)                                | N/A  | N/A       | DWS Full Width?             | N/A  |
|                                                    |                               | N/A                                     | Landing Curb? (Y/N)                                | N/A  | N/A       | DWS Offset (in)             | N/A  |
|                                                    |                               | N/A                                     | Shared Landing?                                    | N/A  |           |                             |      |
|                                                    | PROW/ADA:                     | N/A                                     | Gutter Ponding?                                    | N/A  | N/A       | Gutter Slope (%)            | N/A  |
|                                                    | R304.2.2                      | N/A                                     | Gutter Lip Ht (in)                                 | N/A  | N/A       | Gutter X Slope (%)          | N/A  |
|                                                    |                               | N/A                                     | Painted X Walk1?                                   | No   | N/A       | Painted X Walk2?            | N/A  |
|                                                    |                               |                                         | X Walk 1 Direction                                 | To E |           | X Walk 2 Direction          | N/A  |
| The second second                                  |                               | N/A                                     | X Walk 1 Width (in)                                | N/A  | N/A       | X Walk 2 Width (in)         | N/A  |
| Street 1 Name LONGSTRAW RD                         | -                             |                                         | X Walk 1 Slope (%)                                 | 3.3  |           | X Walk 2 Slope (%)          | N/A  |
| Stop Condition-Street 2 StopSign                   |                               |                                         | X Walk 1 X Slope (%)                               | 0.9  |           | X Walk 2 X Slope (%)        | N/A  |
| Street 2 Name N/A                                  |                               | N/A                                     | Ramp inside XWalk1?                                | N/A  | N/A       | Ramp inside XWalk2?         | N/A  |
| Stop Condition-Street 1 N/A                        |                               |                                         | Road Slope (%)                                     | N/A  | N/A       | Clear Space?                | N/A  |
|                                                    |                               |                                         | Road X Slope (%)                                   | N/A  | N/A       | Clear Space to XWalk (in)   | N/A  |
|                                                    |                               | N/A                                     | Any Obstructions?                                  | N/A  | N/A       | Storm Grate/Utility Hazard? | N/A  |
|                                                    | Total Cost: \$ 1              | 850.00                                  | Obstruction Type                                   |      |           | Storm Grate/Utility Type    |      |
|                                                    |                               |                                         |                                                    | N/A  |           |                             | N/A  |