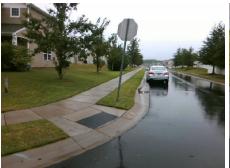

## Access Compliance Report Public Rights-of-Way (Curb Ramps)

| · · · · · · · · · · · · · · · · · · ·              |                               |                                         |                                                    |      |           |                             |      |
|----------------------------------------------------|-------------------------------|-----------------------------------------|----------------------------------------------------|------|-----------|-----------------------------|------|
| Intersection ID: 50591 Main Street: GREEN_GRASS_RD |                               | Cross Street: LONGSTRAW_RD              |                                                    |      | Location: | NW                          |      |
| ADA ID: 624E2B9D74AF Ramp Type: Perp               |                               |                                         | Initial Pass/Fail: Fail Overall Compliance: No     |      |           | o Severity Score:           | 12.5 |
| Codes/Mitigation Info/Possible Solution            |                               | Field Measurements/Component Compliance |                                                    |      |           |                             |      |
|                                                    | Possible Solutions:           | Com                                     | Compliance Description Data Compliance Description |      |           |                             | Data |
|                                                    | Remove & Replace Entire Ramp. |                                         | Ramp Length (in)                                   | 48.0 |           | Ramp Slope (%)              | 9.0  |
|                                                    |                               | Yes                                     | Ramp Width (in)                                    | 48.0 |           | Ramp XSlope (%)             | 1.3  |
|                                                    |                               | N/A                                     | Flare Type LT                                      | N/A  | N/A       | Flare Type RT               | N/A  |
|                                                    |                               | N/A                                     | Flare Slope LT (%)                                 | N/A  |           | Flare Slope RT (%)          | N/A  |
|                                                    |                               | N/A                                     | Flare Traversable LT?                              | N/A  | N/A       | Flare Traversable RT?       | N/A  |
|                                                    |                               | N/A                                     | Landing Length (in)                                | N/A  | N/A       | DWS Provided?               | N/A  |
| CRIENL CRASS RD                                    | Surveyor Notes:               | N/A                                     | Landing Width (in)                                 | N/A  | N/A       | DWS Contrast?               | N/A  |
|                                                    | N/A                           | N/A                                     | Landing Slope (%)                                  | N/A  | N/A       | DWS Length (in)             | N/A  |
|                                                    |                               | N/A                                     | Landing X Slope (%)                                | N/A  | N/A       | DWS Full Width?             | N/A  |
|                                                    |                               | N/A                                     | Landing Curb? (Y/N)                                | N/A  | N/A       | DWS Offset (in)             | N/A  |
|                                                    |                               | N/A                                     | Shared Landing?                                    | N/A  |           |                             |      |
|                                                    | PROW/ADA:                     | N/A                                     | Gutter Ponding?                                    | N/A  | N/A       | Gutter Slope (%)            | N/A  |
|                                                    | R304.2.2                      | N/A                                     | Gutter Lip Ht (in)                                 | N/A  | N/A       | Gutter X Slope (%)          | N/A  |
|                                                    |                               | N/A                                     | Painted X Walk1?                                   | No   | N/A       | Painted X Walk2?            | N/A  |
|                                                    |                               |                                         | X Walk 1 Direction                                 | To E |           | X Walk 2 Direction          | N/A  |
| The second second                                  |                               | N/A                                     | X Walk 1 Width (in)                                | N/A  | N/A       | X Walk 2 Width (in)         | N/A  |
| Street 1 Name LONGSTRAW RD                         | -                             |                                         | X Walk 1 Slope (%)                                 | 3.3  |           | X Walk 2 Slope (%)          | N/A  |
| Stop Condition-Street 2 StopSign                   |                               |                                         | X Walk 1 X Slope (%)                               | 0.9  |           | X Walk 2 X Slope (%)        | N/A  |
| Street 2 Name N/A                                  |                               | N/A                                     | Ramp inside XWalk1?                                | N/A  | N/A       | Ramp inside XWalk2?         | N/A  |
| Stop Condition-Street 1 N/A                        |                               |                                         | Road Slope (%)                                     | N/A  | N/A       | Clear Space?                | N/A  |
|                                                    |                               |                                         | Road X Slope (%)                                   | N/A  | N/A       | Clear Space to XWalk (in)   | N/A  |
|                                                    |                               | N/A                                     | Any Obstructions?                                  | N/A  | N/A       | Storm Grate/Utility Hazard? | N/A  |
|                                                    | Total Cost: \$ 1              | 850.00                                  | Obstruction Type                                   |      |           | Storm Grate/Utility Type    |      |
|                                                    |                               |                                         |                                                    | N/A  |           |                             | N/A  |