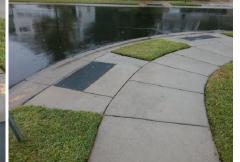

## Access Compliance Report Public Rights-of-Way (Curb Ramps)

| · · · · · · · · · · · · · · · · · · ·              |                               |                                         |                                                    |      |           |                             |      |
|----------------------------------------------------|-------------------------------|-----------------------------------------|----------------------------------------------------|------|-----------|-----------------------------|------|
| Intersection ID: 50591 Main Street: GREEN_GRASS_RD |                               | Cross Street: LONGSTRAW_RD              |                                                    |      | Location: | NW                          |      |
| ADA ID: 624E2B9D74AF Ramp Type: Perp               |                               |                                         | Initial Pass/Fail: Fail Overall Compliance: No     |      |           | o Severity Score:           | 12.5 |
| Codes/Mitigation Info/Possible Solution            |                               | Field Measurements/Component Compliance |                                                    |      |           |                             |      |
|                                                    | Possible Solutions:           | Com                                     | Compliance Description Data Compliance Description |      |           |                             | Data |
|                                                    | Remove & Replace Entire Ramp. |                                         | Ramp Length (in)                                   | 48.0 |           | Ramp Slope (%)              | 9.0  |
|                                                    |                               | Yes                                     | Ramp Width (in)                                    | 48.0 |           | Ramp XSlope (%)             | 1.3  |
|                                                    |                               | N/A                                     | Flare Type LT                                      | N/A  | N/A       | Flare Type RT               | N/A  |
|                                                    |                               | N/A                                     | Flare Slope LT (%)                                 | N/A  |           | Flare Slope RT (%)          | N/A  |
|                                                    |                               | N/A                                     | Flare Traversable LT?                              | N/A  | N/A       | Flare Traversable RT?       | N/A  |
|                                                    |                               | N/A                                     | Landing Length (in)                                | N/A  | N/A       | DWS Provided?               | N/A  |
| CRIENL CRASS RD                                    | Surveyor Notes:               | N/A                                     | Landing Width (in)                                 | N/A  | N/A       | DWS Contrast?               | N/A  |
|                                                    | N/A                           | N/A                                     | Landing Slope (%)                                  | N/A  | N/A       | DWS Length (in)             | N/A  |
|                                                    |                               | N/A                                     | Landing X Slope (%)                                | N/A  | N/A       | DWS Full Width?             | N/A  |
|                                                    |                               | N/A                                     | Landing Curb? (Y/N)                                | N/A  | N/A       | DWS Offset (in)             | N/A  |
|                                                    |                               | N/A                                     | Shared Landing?                                    | N/A  |           |                             |      |
|                                                    | PROW/ADA:                     | N/A                                     | Gutter Ponding?                                    | N/A  | N/A       | Gutter Slope (%)            | N/A  |
|                                                    | R304.2.2                      | N/A                                     | Gutter Lip Ht (in)                                 | N/A  | N/A       | Gutter X Slope (%)          | N/A  |
|                                                    |                               | N/A                                     | Painted X Walk1?                                   | No   | N/A       | Painted X Walk2?            | N/A  |
|                                                    |                               |                                         | X Walk 1 Direction                                 | To E |           | X Walk 2 Direction          | N/A  |
| The second second                                  |                               | N/A                                     | X Walk 1 Width (in)                                | N/A  | N/A       | X Walk 2 Width (in)         | N/A  |
| Street 1 Name LONGSTRAW RD                         | -                             |                                         | X Walk 1 Slope (%)                                 | 3.3  |           | X Walk 2 Slope (%)          | N/A  |
| Stop Condition-Street 2 StopSign                   |                               |                                         | X Walk 1 X Slope (%)                               | 0.9  |           | X Walk 2 X Slope (%)        | N/A  |
| Street 2 Name N/A                                  |                               | N/A                                     | Ramp inside XWalk1?                                | N/A  | N/A       | Ramp inside XWalk2?         | N/A  |
| Stop Condition-Street 1 N/A                        |                               |                                         | Road Slope (%)                                     | N/A  | N/A       | Clear Space?                | N/A  |
|                                                    |                               |                                         | Road X Slope (%)                                   | N/A  | N/A       | Clear Space to XWalk (in)   | N/A  |
|                                                    |                               | N/A                                     | Any Obstructions?                                  | N/A  | N/A       | Storm Grate/Utility Hazard? | N/A  |
|                                                    | Total Cost: \$ 1              | 850.00                                  | Obstruction Type                                   |      |           | Storm Grate/Utility Type    |      |
|                                                    |                               |                                         |                                                    | N/A  |           |                             | N/A  |