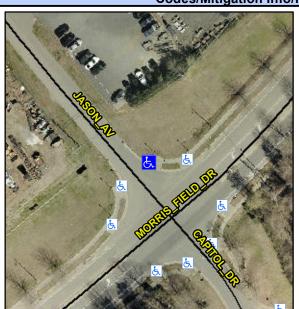

## Access Compliance Report Public Rights-of-Way (Curb Ramps)

Intersection ID: 13085Main Street:MORRIS\_FIELD\_DRCross Street:JASON\_AVLocation:NADA ID: 62579E1F7A54Ramp Type:PerpInitial Pass/Fail:FailOverall Compliance:NoSeverity Score:10

## Field Measurements/Component Compliance

Street 1 Name

JASON AV
Stop Condition-Street 2
StopSign
Street 2 Name
N/A
Stop Condition-Street 1
N/A

Possible Solutions:

Remove & Replace Entire Ramp.

Surveyor Notes: