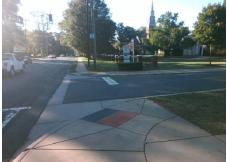

## **Access Compliance Report Public Rights-of-Way** (Curb Ramps)

Intersection ID: 16554 Main Street: COLVILLE RD **Cross Street: PROVIDENCE RD** Location: NW ADA ID: 6263DC37AE81 Ramp Type: PerpDiag Initial Pass/Fail: Fail **Overall Compliance: No Severity Score:** 12.5

## Field Measurements/Component Compliance

Street 1 Name Stop Condition-Street 2 Street 2 Name Stop Condition-Street 1 Two New Directional Ramps or Equivalent.

Remove & Replace Curb Ramp With

Surveyor Notes: N/A

PROW/ADA:

Not Found, R304.2.2

**COLVILLE RD** Signal **PROVIDENCE RD** Signal

> Total Cost: 3200.00

| Compl | iance Description     | Data  | Compli | ance Description            | Data  |
|-------|-----------------------|-------|--------|-----------------------------|-------|
| N/A   | Ramp Length (in)      | 55.0  | No     | Ramp Slope (%)              | 9.0   |
| Yes   | Ramp Width (in)       | 48.0  | Yes    | Ramp XSlope (%)             | 1.3   |
| N/A   | Flare Type LT         | N/A   | N/A    | Flare Type RT               | N/A   |
| N/A   | Flare Slope LT (%)    | N/A   | N/A    | Flare Slope RT (%)          | N/A   |
| N/A   | Flare Traversable LT? | N/A   | N/A    | Flare Traversable RT?       | N/A   |
| N/A   | Landing Length (in)   | N/A   | N/A    | DWS Provided?               | N/A   |
| N/A   | Landing Width (in)    | N/A   | N/A    | DWS Contrast?               | N/A   |
| N/A   | Landing Slope (%)     | N/A   | N/A    | DWS Length (in)             | N/A   |
| N/A   | Landing X Slope (%)   | N/A   | N/A    | DWS Full Width?             | N/A   |
| N/A   | Landing Curb? (Y/N)   | N/A   | N/A    | DWS Offset (in)             | N/A   |
| N/A   | Shared Landing?       | N/A   |        |                             |       |
| N/A   | Gutter Ponding?       | N/A   | N/A    | Gutter Slope (%)            | N/A   |
| N/A   | Gutter Lip Ht (in)    | N/A   | N/A    | Gutter X Slope (%)          | N/A   |
| N/A   | Painted X Walk1?      | No    | N/A    | Painted X Walk2?            | Yes   |
|       | X Walk 1 Direction    | To SE |        | X Walk 2 Direction          | To NE |
| N/A   | X Walk 1 Width (in)   | N/A   | N/A    | X Walk 2 Width (in)         | 110.0 |
|       | X Walk 1 Slope (%)    | 0.5   |        | X Walk 2 Slope (%)          | 4.2   |
|       | X Walk 1 X Slope (%)  | 4.3   |        | X Walk 2 X Slope (%)        | 1.8   |
| N/A   | Ramp inside XWalk1?   | N/A   | N/A    | Ramp inside XWalk2?         | Yes   |
|       | Road Slope (%)        | 0.6   | N/A    | Clear Space?                | N/A   |
|       | Road X Slope (%)      | 4.4   | N/A    | Clear Space to XWalk (in)   | N/A   |
| N/A   | Any Obstructions?     | N/A   | N/A    | Storm Grate/Utility Hazard? | N/A   |
|       | Obstruction Type      |       |        | Storm Grate/Utility Type    |       |
|       |                       | N/A   |        |                             | N/A   |