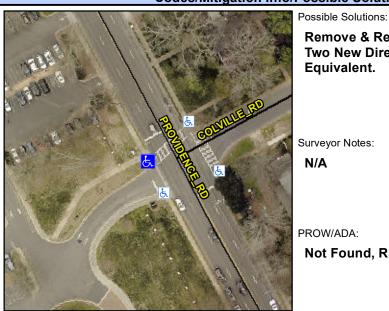

## **Access Compliance Report Public Rights-of-Way** (Curb Ramps)

Intersection ID: 16554 Main Street: COLVILLE RD **Cross Street: PROVIDENCE RD** Location: NW ADA ID: 6263DC37AE81 Ramp Type: PerpDiag Initial Pass/Fail: Fail **Overall Compliance: No Severity Score:** 12.5

**Codes/Mitigation Info/Possible Solution** 

## Field Measurements/Component Compliance

Street 1 Name Stop Condition-Street 2 Street 2 Name Stop Condition-Street 1 Two New Directional Ramps or Equivalent.

Remove & Replace Curb Ramp With

Surveyor Notes: N/A

PROW/ADA:

Not Found, R304.2.2

**COLVILLE RD** Signal **PROVIDENCE RD** Signal

> Total Cost: 3200.00

| Compl | iance Description     | Data  | Compli | ance Description            | Data  |
|-------|-----------------------|-------|--------|-----------------------------|-------|
| N/A   | Ramp Length (in)      | 55.0  | No     | Ramp Slope (%)              | 9.0   |
| Yes   | Ramp Width (in)       | 48.0  | Yes    | Ramp XSlope (%)             | 1.3   |
| N/A   | Flare Type LT         | N/A   | N/A    | Flare Type RT               | N/A   |
| N/A   | Flare Slope LT (%)    | N/A   | N/A    | Flare Slope RT (%)          | N/A   |
| N/A   | Flare Traversable LT? | N/A   | N/A    | Flare Traversable RT?       | N/A   |
| N/A   | Landing Length (in)   | N/A   | N/A    | DWS Provided?               | N/A   |
| N/A   | Landing Width (in)    | N/A   | N/A    | DWS Contrast?               | N/A   |
| N/A   | Landing Slope (%)     | N/A   | N/A    | DWS Length (in)             | N/A   |
| N/A   | Landing X Slope (%)   | N/A   | N/A    | DWS Full Width?             | N/A   |
| N/A   | Landing Curb? (Y/N)   | N/A   | N/A    | DWS Offset (in)             | N/A   |
| N/A   | Shared Landing?       | N/A   |        |                             |       |
| N/A   | Gutter Ponding?       | N/A   | N/A    | Gutter Slope (%)            | N/A   |
| N/A   | Gutter Lip Ht (in)    | N/A   | N/A    | Gutter X Slope (%)          | N/A   |
| N/A   | Painted X Walk1?      | No    | N/A    | Painted X Walk2?            | Yes   |
|       | X Walk 1 Direction    | To SE |        | X Walk 2 Direction          | To NE |
| N/A   | X Walk 1 Width (in)   | N/A   | N/A    | X Walk 2 Width (in)         | 110.0 |
|       | X Walk 1 Slope (%)    | 0.5   |        | X Walk 2 Slope (%)          | 4.2   |
|       | X Walk 1 X Slope (%)  | 4.3   |        | X Walk 2 X Slope (%)        | 1.8   |
| N/A   | Ramp inside XWalk1?   | N/A   | N/A    | Ramp inside XWalk2?         | Yes   |
|       | Road Slope (%)        | 0.6   | N/A    | Clear Space?                | N/A   |
|       | Road X Slope (%)      | 4.4   | N/A    | Clear Space to XWalk (in)   | N/A   |
| N/A   | Any Obstructions?     | N/A   | N/A    | Storm Grate/Utility Hazard? | N/A   |
|       | Obstruction Type      |       |        | Storm Grate/Utility Type    |       |
|       |                       | N/A   |        |                             | N/A   |