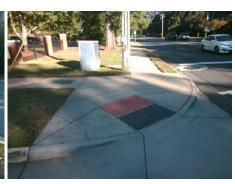

## **Access Compliance Report Public Rights-of-Way** (Curb Ramps)

Intersection ID: 16554 Main Street: COLVILLE RD **Cross Street: PROVIDENCE RD** Location: NW ADA ID: 6263DC37AE81 Ramp Type: PerpDiag Initial Pass/Fail: Fail **Overall Compliance: No Severity Score:** 12.5

## Field Measurements/Component Compliance

Street 1 Name Stop Condition-Street 2 Street 2 Name Stop Condition-Street 1 Two New Directional Ramps or Equivalent.

Remove & Replace Curb Ramp With

Surveyor Notes: N/A

PROW/ADA:

Not Found, R304.2.2

**COLVILLE RD** Signal **PROVIDENCE RD** Signal

> Total Cost: 3200.00

| Compl | iance Description     | Data  | Compli | ance Description            | Data  |
|-------|-----------------------|-------|--------|-----------------------------|-------|
| N/A   | Ramp Length (in)      | 55.0  | No     | Ramp Slope (%)              | 9.0   |
| Yes   | Ramp Width (in)       | 48.0  | Yes    | Ramp XSlope (%)             | 1.3   |
| N/A   | Flare Type LT         | N/A   | N/A    | Flare Type RT               | N/A   |
| N/A   | Flare Slope LT (%)    | N/A   | N/A    | Flare Slope RT (%)          | N/A   |
| N/A   | Flare Traversable LT? | N/A   | N/A    | Flare Traversable RT?       | N/A   |
| N/A   | Landing Length (in)   | N/A   | N/A    | DWS Provided?               | N/A   |
| N/A   | Landing Width (in)    | N/A   | N/A    | DWS Contrast?               | N/A   |
| N/A   | Landing Slope (%)     | N/A   | N/A    | DWS Length (in)             | N/A   |
| N/A   | Landing X Slope (%)   | N/A   | N/A    | DWS Full Width?             | N/A   |
| N/A   | Landing Curb? (Y/N)   | N/A   | N/A    | DWS Offset (in)             | N/A   |
| N/A   | Shared Landing?       | N/A   |        |                             |       |
| N/A   | Gutter Ponding?       | N/A   | N/A    | Gutter Slope (%)            | N/A   |
| N/A   | Gutter Lip Ht (in)    | N/A   | N/A    | Gutter X Slope (%)          | N/A   |
| N/A   | Painted X Walk1?      | No    | N/A    | Painted X Walk2?            | Yes   |
|       | X Walk 1 Direction    | To SE |        | X Walk 2 Direction          | To NE |
| N/A   | X Walk 1 Width (in)   | N/A   | N/A    | X Walk 2 Width (in)         | 110.0 |
|       | X Walk 1 Slope (%)    | 0.5   |        | X Walk 2 Slope (%)          | 4.2   |
|       | X Walk 1 X Slope (%)  | 4.3   |        | X Walk 2 X Slope (%)        | 1.8   |
| N/A   | Ramp inside XWalk1?   | N/A   | N/A    | Ramp inside XWalk2?         | Yes   |
|       | Road Slope (%)        | 0.6   | N/A    | Clear Space?                | N/A   |
|       | Road X Slope (%)      | 4.4   | N/A    | Clear Space to XWalk (in)   | N/A   |
| N/A   | Any Obstructions?     | N/A   | N/A    | Storm Grate/Utility Hazard? | N/A   |
|       | Obstruction Type      |       |        | Storm Grate/Utility Type    |       |
|       |                       | N/A   |        |                             | N/A   |