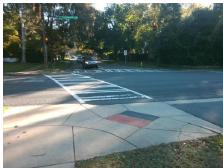

## **Access Compliance Report Public Rights-of-Way** (Curb Ramps)

Intersection ID: 16554 Main Street: COLVILLE RD **Cross Street: PROVIDENCE RD** Location: NW ADA ID: 6263DC37AE81 Ramp Type: PerpDiag Initial Pass/Fail: Fail **Overall Compliance: No Severity Score:** 12.5

## Field Measurements/Component Compliance

Street 1 Name Stop Condition-Street 2 Street 2 Name Stop Condition-Street 1 Two New Directional Ramps or Equivalent.

Remove & Replace Curb Ramp With

Surveyor Notes: N/A

PROW/ADA:

Not Found, R304.2.2

**COLVILLE RD** Signal **PROVIDENCE RD** Signal

> Total Cost: 3200.00

| Compl | iance Description     | Data  | Compli | ance Description            | Data  |
|-------|-----------------------|-------|--------|-----------------------------|-------|
| N/A   | Ramp Length (in)      | 55.0  | No     | Ramp Slope (%)              | 9.0   |
| Yes   | Ramp Width (in)       | 48.0  | Yes    | Ramp XSlope (%)             | 1.3   |
| N/A   | Flare Type LT         | N/A   | N/A    | Flare Type RT               | N/A   |
| N/A   | Flare Slope LT (%)    | N/A   | N/A    | Flare Slope RT (%)          | N/A   |
| N/A   | Flare Traversable LT? | N/A   | N/A    | Flare Traversable RT?       | N/A   |
| N/A   | Landing Length (in)   | N/A   | N/A    | DWS Provided?               | N/A   |
| N/A   | Landing Width (in)    | N/A   | N/A    | DWS Contrast?               | N/A   |
| N/A   | Landing Slope (%)     | N/A   | N/A    | DWS Length (in)             | N/A   |
| N/A   | Landing X Slope (%)   | N/A   | N/A    | DWS Full Width?             | N/A   |
| N/A   | Landing Curb? (Y/N)   | N/A   | N/A    | DWS Offset (in)             | N/A   |
| N/A   | Shared Landing?       | N/A   |        |                             |       |
| N/A   | Gutter Ponding?       | N/A   | N/A    | Gutter Slope (%)            | N/A   |
| N/A   | Gutter Lip Ht (in)    | N/A   | N/A    | Gutter X Slope (%)          | N/A   |
| N/A   | Painted X Walk1?      | No    | N/A    | Painted X Walk2?            | Yes   |
|       | X Walk 1 Direction    | To SE |        | X Walk 2 Direction          | To NE |
| N/A   | X Walk 1 Width (in)   | N/A   | N/A    | X Walk 2 Width (in)         | 110.0 |
|       | X Walk 1 Slope (%)    | 0.5   |        | X Walk 2 Slope (%)          | 4.2   |
|       | X Walk 1 X Slope (%)  | 4.3   |        | X Walk 2 X Slope (%)        | 1.8   |
| N/A   | Ramp inside XWalk1?   | N/A   | N/A    | Ramp inside XWalk2?         | Yes   |
|       | Road Slope (%)        | 0.6   | N/A    | Clear Space?                | N/A   |
|       | Road X Slope (%)      | 4.4   | N/A    | Clear Space to XWalk (in)   | N/A   |
| N/A   | Any Obstructions?     | N/A   | N/A    | Storm Grate/Utility Hazard? | N/A   |
|       | Obstruction Type      |       |        | Storm Grate/Utility Type    |       |
|       |                       | N/A   |        |                             | N/A   |