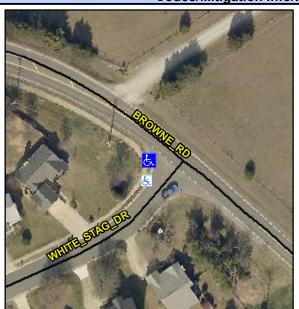

## **Access Compliance Report Public Rights-of-Way** (Curb Ramps)

Intersection ID: 3041 Main Street: BROWNE RD Cross Street: WHITE\_STAG\_DR Location: ADA ID: 6272EADEDE31 Ramp Type: Perp Initial Pass/Fail: Fail **Overall Compliance: No** Severity Score: 21.25