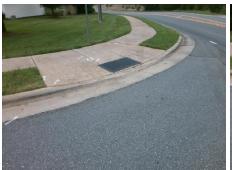

## **Access Compliance Report Public Rights-of-Way** (Curb Ramps)

Intersection ID: 3041 Main Street: BROWNE RD Cross Street: WHITE\_STAG\_DR Location: ADA ID: 6272EADEDE31 Ramp Type: Perp Initial Pass/Fail: Fail **Overall Compliance: No** Severity Score: 21.25

**Codes/Mitigation Info/Possible Solution** 

**BROWNE RD** Street 1 Name Stop Condition-Street 2 None Street 2 Name N/A Stop Condition-Street 1 N/A Possible Solutions: Remove & Replace Entire Ramp. Surveyor Notes: N/A PROW/ADA: R304.5.1, R304.2.2

Total Cost: 1850.00

| Field Measurements/Component Compliance |                        |                       |       |      |                             |      |
|-----------------------------------------|------------------------|-----------------------|-------|------|-----------------------------|------|
|                                         | Compliance Description |                       | Data  | Comp | oliance Description         | Data |
|                                         | N/A                    | Ramp Length (in)      | 47.0  | No   | Ramp Slope (%)              | 10.7 |
|                                         | No                     | Ramp Width (in)       | 40.5  | Yes  | Ramp XSlope (%)             | 0.9  |
|                                         | N/A                    | Flare Type LT         | N/A   | N/A  | Flare Type RT               | N/A  |
|                                         | N/A                    | Flare Slope LT (%)    | N/A   | N/A  | Flare Slope RT (%)          | N/A  |
|                                         | N/A                    | Flare Traversable LT? | N/A   | N/A  | Flare Traversable RT?       | N/A  |
|                                         | N/A                    | Landing Length (in)   | N/A   | N/A  | DWS Provided?               | N/A  |
|                                         | N/A                    | Landing Width (in)    | N/A   | N/A  | DWS Contrast?               | N/A  |
|                                         | N/A                    | Landing Slope (%)     | N/A   | N/A  | DWS Length (in)             | N/A  |
|                                         | N/A                    | Landing X Slope (%)   | N/A   | N/A  | DWS Full Width?             | N/A  |
|                                         | N/A                    | Landing Curb? (Y/N)   | N/A   | N/A  | DWS Offset (in)             | N/A  |
|                                         | N/A                    | Shared Landing?       | N/A   |      |                             |      |
|                                         | N/A                    | Gutter Ponding?       | N/A   | N/A  | Gutter Slope (%)            | N/A  |
|                                         | N/A                    | Gutter Lip Ht (in)    | N/A   | N/A  | Gutter X Slope (%)          | N/A  |
|                                         | N/A                    | Painted X Walk1?      | No    | N/A  | Painted X Walk2?            | N/A  |
|                                         |                        | X Walk 1 Direction    | To NE |      | X Walk 2 Direction          | N/A  |
|                                         | N/A                    | X Walk 1 Width (in)   | N/A   | N/A  | X Walk 2 Width (in)         | N/A  |
|                                         |                        | X Walk 1 Slope (%)    | 0.4   |      | X Walk 2 Slope (%)          | N/A  |
|                                         |                        | X Walk 1 X Slope (%)  | 1.6   |      | X Walk 2 X Slope (%)        | N/A  |
|                                         | N/A                    | Ramp inside XWalk1?   | N/A   | N/A  | Ramp inside XWalk2?         | N/A  |
|                                         |                        | Road Slope (%)        | N/A   | N/A  | Clear Space?                | N/A  |
|                                         |                        | Road X Slope (%)      | N/A   | N/A  | Clear Space to XWalk (in)   | N/A  |
|                                         | N/A                    | Any Obstructions?     | N/A   | N/A  | Storm Grate/Utility Hazard? | N/A  |
|                                         |                        | Obstruction Type      |       |      | Storm Grate/Utility Type    |      |
|                                         |                        |                       | N/A   |      |                             | N/A  |
|                                         |                        |                       |       | Yes  | Surface Condition? (G/P)    | Good |
|                                         | PETAL                  | S -                   |       |      |                             |      |