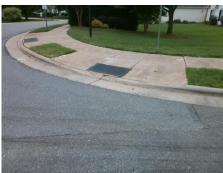

## **Access Compliance Report Public Rights-of-Way** (Curb Ramps)

Intersection ID: 3041 Main Street: BROWNE RD Cross Street: WHITE\_STAG\_DR Location: ADA ID: 6272EADEDE31 Ramp Type: Perp Initial Pass/Fail: Fail **Overall Compliance: No** Severity Score: 21.25

**Codes/Mitigation Info/Possible Solution** 

**BROWNE RD** Street 1 Name Stop Condition-Street 2 None Street 2 Name N/A Stop Condition-Street 1 N/A Possible Solutions: Remove & Replace Entire Ramp. Surveyor Notes: N/A PROW/ADA: R304.5.1, R304.2.2

Total Cost: 1850.00

| Field Measurements/Component Compliance |                        |                       |       |      |                             |      |
|-----------------------------------------|------------------------|-----------------------|-------|------|-----------------------------|------|
|                                         | Compliance Description |                       | Data  | Comp | oliance Description         | Data |
|                                         | N/A                    | Ramp Length (in)      | 47.0  | No   | Ramp Slope (%)              | 10.7 |
|                                         | No                     | Ramp Width (in)       | 40.5  | Yes  | Ramp XSlope (%)             | 0.9  |
|                                         | N/A                    | Flare Type LT         | N/A   | N/A  | Flare Type RT               | N/A  |
|                                         | N/A                    | Flare Slope LT (%)    | N/A   | N/A  | Flare Slope RT (%)          | N/A  |
|                                         | N/A                    | Flare Traversable LT? | N/A   | N/A  | Flare Traversable RT?       | N/A  |
|                                         | N/A                    | Landing Length (in)   | N/A   | N/A  | DWS Provided?               | N/A  |
|                                         | N/A                    | Landing Width (in)    | N/A   | N/A  | DWS Contrast?               | N/A  |
|                                         | N/A                    | Landing Slope (%)     | N/A   | N/A  | DWS Length (in)             | N/A  |
|                                         | N/A                    | Landing X Slope (%)   | N/A   | N/A  | DWS Full Width?             | N/A  |
|                                         | N/A                    | Landing Curb? (Y/N)   | N/A   | N/A  | DWS Offset (in)             | N/A  |
|                                         | N/A                    | Shared Landing?       | N/A   |      |                             |      |
|                                         | N/A                    | Gutter Ponding?       | N/A   | N/A  | Gutter Slope (%)            | N/A  |
|                                         | N/A                    | Gutter Lip Ht (in)    | N/A   | N/A  | Gutter X Slope (%)          | N/A  |
|                                         | N/A                    | Painted X Walk1?      | No    | N/A  | Painted X Walk2?            | N/A  |
|                                         |                        | X Walk 1 Direction    | To NE |      | X Walk 2 Direction          | N/A  |
|                                         | N/A                    | X Walk 1 Width (in)   | N/A   | N/A  | X Walk 2 Width (in)         | N/A  |
|                                         |                        | X Walk 1 Slope (%)    | 0.4   |      | X Walk 2 Slope (%)          | N/A  |
|                                         |                        | X Walk 1 X Slope (%)  | 1.6   |      | X Walk 2 X Slope (%)        | N/A  |
|                                         | N/A                    | Ramp inside XWalk1?   | N/A   | N/A  | Ramp inside XWalk2?         | N/A  |
|                                         |                        | Road Slope (%)        | N/A   | N/A  | Clear Space?                | N/A  |
|                                         |                        | Road X Slope (%)      | N/A   | N/A  | Clear Space to XWalk (in)   | N/A  |
|                                         | N/A                    | Any Obstructions?     | N/A   | N/A  | Storm Grate/Utility Hazard? | N/A  |
|                                         |                        | Obstruction Type      |       |      | Storm Grate/Utility Type    |      |
|                                         |                        |                       | N/A   |      |                             | N/A  |
|                                         |                        |                       |       | Yes  | Surface Condition? (G/P)    | Good |
|                                         | PETAL                  | S -                   |       |      |                             |      |