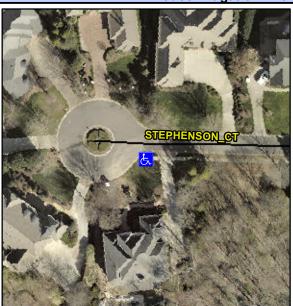

## Access Compliance Report Public Rights-of-Way (Curb Ramps)

Intersection ID: 10038854Main Street: STEPHENSON\_CTCross Street: N/ALocation:SEADA ID: 6273E4D3E387Ramp Type: PerpInitial Pass/Fail: FailOverall Compliance: NoSeverity Score: 37.5

## Field Measurements/Component Compliance

Street 1 Name
STEPHENSON CT
Stop Condition-Street 2
None
Street 2 Name
N/A
Stop Condition-Street 1
N/A

| Possible Solutions:           | C  |
|-------------------------------|----|
| Remove & Replace Entire Ramp. | N/ |
|                               | Ye |
|                               | N/ |
|                               | N/ |
|                               | N/ |
|                               | N/ |
| Surveyor Notes:               | N/ |
| N/A                           | N/ |
|                               | N/ |
|                               | N/ |
|                               | N/ |
| PROW/ADA:                     | N/ |
| Not Found, R304.2.2, R304.5.3 | N/ |
|                               | N/ |
|                               | N/ |
|                               | N/ |
|                               |    |