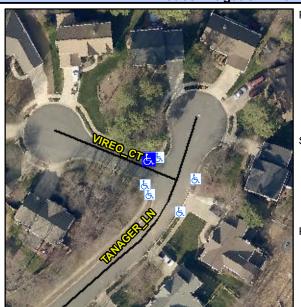

## **Access Compliance Report Public Rights-of-Way** (Curb Ramps)

Intersection ID: 2731 Main Street: TANAGER\_LN Cross Street: VIREO\_CT Location: NW **Overall Compliance: No** ADA ID: 62749CE7FDCC Ramp Type: Perp Initial Pass/Fail: Fail **Severity Score:** 22.5

**Codes/Mitigation Info/Possible Solution** 

Street 1 Name **VIREO CT** Stop Condition-Street 2 StopSign Street 2 Name N/A Stop Condition-Street 1 N/A

| Possible Solutions:           | 9 |
|-------------------------------|---|
| Remove & Replace Entire Ramp. | 1 |
|                               | ı |
|                               | N |
|                               | ı |
|                               | ı |
|                               | ı |
| Surveyor Notes:               | ı |
| N/A                           | ľ |
|                               | ľ |
|                               | ľ |
|                               | ı |
| PROW/ADA:                     | 1 |
| R304.5.1, R304.2.2, R304.5.3  | N |
|                               | ı |
|                               |   |
|                               | 1 |
|                               |   |
|                               | _ |
|                               | ľ |
|                               |   |