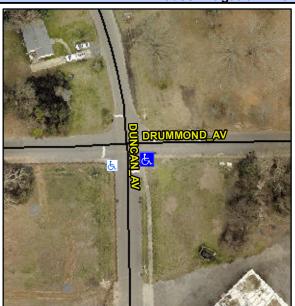

## Access Compliance Report Public Rights-of-Way (Curb Ramps)

Intersection ID: 11267Main Street:DRUMMOND\_AVCross Street:DUNCAN\_AVLocation:SEADA ID: 627D34D987EFRamp Type:PerpInitial Pass/Fail:FailOverall Compliance:NoSeverity Score:30