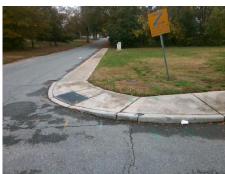

N/A

PROW/ADA:

Not Found, R304.5.1, R304.2.2

Total Cost: \$ 1850.00

| Field Measurements/Component Compilance |                       |      |                        |                             |      |
|-----------------------------------------|-----------------------|------|------------------------|-----------------------------|------|
| Compliance Description                  |                       | Data | Compliance Description |                             | Data |
| N/A                                     | Ramp Length (in)      | 62.5 | No                     | Ramp Slope (%)              | 9.4  |
| No                                      | Ramp Width (in)       | 32.0 | Yes                    | Ramp XSlope (%)             | 0.4  |
| N/A                                     | Flare Type LT         | N/A  | N/A                    | Flare Type RT               | N/A  |
| N/A                                     | Flare Slope LT (%)    | N/A  | N/A                    | Flare Slope RT (%)          | N/A  |
| N/A                                     | Flare Traversable LT? | N/A  | N/A                    | Flare Traversable RT?       | N/A  |
| N/A                                     | Landing Length (in)   | N/A  | N/A                    | DWS Provided?               | N/A  |
| N/A                                     | Landing Width (in)    | N/A  | N/A                    | DWS Contrast?               | N/A  |
| N/A                                     | Landing Slope (%)     | N/A  | N/A                    | DWS Length (in)             | N/A  |
| N/A                                     | Landing X Slope (%)   | N/A  | N/A                    | DWS Full Width?             | N/A  |
| N/A                                     | Landing Curb? (Y/N)   | N/A  | N/A                    | DWS Offset (in)             | N/A  |
| N/A                                     | Shared Landing?       | N/A  |                        |                             |      |
| N/A                                     | Gutter Ponding?       | N/A  | N/A                    | Gutter Slope (%)            | N/A  |
| N/A                                     | Gutter Lip Ht (in)    | 2.0  | N/A                    | Gutter X Slope (%)          | N/A  |
| N/A                                     | Painted X Walk1?      | No   | N/A                    | Painted X Walk2?            | N/A  |
|                                         | X Walk 1 Direction    | To W |                        | X Walk 2 Direction          | N/A  |
| N/A                                     | X Walk 1 Width (in)   | N/A  | N/A                    | X Walk 2 Width (in)         | N/A  |
|                                         | X Walk 1 Slope (%)    | 3.2  |                        | X Walk 2 Slope (%)          | N/A  |
|                                         | X Walk 1 X Slope (%)  | 2.3  |                        | X Walk 2 X Slope (%)        | N/A  |
| N/A                                     | Ramp inside XWalk1?   | N/A  | N/A                    | Ramp inside XWalk2?         | N/A  |
|                                         | Road Slope (%)        | N/A  | N/A                    | Clear Space?                | N/A  |
|                                         | Road X Slope (%)      | N/A  | N/A                    | Clear Space to XWalk (in)   | N/A  |
| N/A                                     | Any Obstructions?     | N/A  | N/A                    | Storm Grate/Utility Hazard? | N/A  |
|                                         | Obstruction Type      |      |                        | Storm Grate/Utility Type    |      |
|                                         |                       | N/A  |                        |                             | N/A  |
|                                         |                       |      | Yes                    | Surface Condition? (G/P)    | Good |
|                                         |                       | '    | •                      | ,                           |      |