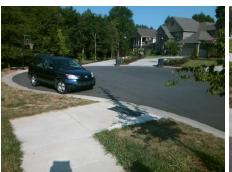

## Access Compliance Report Public Rights-of-Way (Curb Ramps)

|                                                                                                                 | - NI/A                        |                                                |                       | Lesstiens | 05                       |                             |      |
|-----------------------------------------------------------------------------------------------------------------|-------------------------------|------------------------------------------------|-----------------------|-----------|--------------------------|-----------------------------|------|
| Intersection ID: 10027438 Main Street: GOODMAN_PARK_CT                                                          |                               | Cross Street: N/A                              |                       |           |                          | Location:                   | SE   |
| ADA ID: 628211D746E4 Ramp Type: Perp                                                                            |                               | Initial Pass/Fail: Fail Overall Compliance: No |                       |           | o Severity Score:        | 10                          |      |
| Codes/Mitigation Info/Possible Solution                                                                         |                               | Field Measurements/Component Compliance        |                       |           |                          |                             |      |
|                                                                                                                 | Possible Solutions:           | Compliance Description Da                      |                       | Data      | a Compliance Description |                             | Data |
|                                                                                                                 | Remove & Replace Entire Ramp. | N/A                                            | Ramp Length (in)      | 93.0      | Yes                      | Ramp Slope (%)              | 7.6  |
|                                                                                                                 |                               | No                                             | Ramp Width (in)       | 47.0      | No                       | Ramp XSlope (%)             | 2.8  |
|                                                                                                                 |                               | N/A                                            | Flare Type LT         | N/A       | N/A                      | Flare Type RT               | N/A  |
| Not the second second                                                                                           |                               | N/A                                            | Flare Slope LT (%)    | N/A       | N/A                      | Flare Slope RT (%)          | N/A  |
| MAL Failus                                                                                                      |                               | N/A                                            | Flare Traversable LT? | N/A       | N/A                      | Flare Traversable RT?       | N/A  |
| Ecologian a                                                                                                     |                               | N/A                                            | Landing Length (in)   | N/A       | N/A                      | DWS Provided?               | N/A  |
|                                                                                                                 | Surveyor Notes:               | N/A                                            | Landing Width (in)    | N/A       | N/A                      | DWS Contrast?               | N/A  |
| the second se | N/A                           | N/A                                            | Landing Slope (%)     | N/A       | N/A                      | DWS Length (in)             | N/A  |
|                                                                                                                 |                               | N/A                                            | Landing X Slope (%)   | N/A       | N/A                      | DWS Full Width?             | N/A  |
|                                                                                                                 |                               | N/A                                            | Landing Curb? (Y/N)   | N/A       | N/A                      | DWS Offset (in)             | N/A  |
|                                                                                                                 | g                             | N/A                                            | Shared Landing?       | N/A       |                          |                             |      |
| 11                                                                                                              | PROW/ADA:                     | N/A                                            | Gutter Ponding?       | N/A       | N/A                      | Gutter Slope (%)            | N/A  |
| 11 1 1 1 1 1 1 1 1 1 1 1 1 1 1 1 1 1 1                                                                          | Not Found, R304.5.1, R304.5.3 | N/A                                            | Gutter Lip Ht (in)    | N/A       | N/A                      | Gutter X Slope (%)          | N/A  |
|                                                                                                                 |                               | N/A                                            | Painted X Walk1?      | No        | N/A                      | Painted X Walk2?            | N/A  |
| A Constant of                                                                                                   |                               |                                                | X Walk 1 Direction    | To NW     |                          | X Walk 2 Direction          | N/A  |
|                                                                                                                 |                               | N/A                                            | X Walk 1 Width (in)   | N/A       | N/A                      | X Walk 2 Width (in)         | N/A  |
| Street 1 Name GOODMAN PARK CT                                                                                   |                               |                                                | X Walk 1 Slope (%)    | 3.2       |                          | X Walk 2 Slope (%)          | N/A  |
| Stop Condition-Street 2 None                                                                                    |                               |                                                | X Walk 1 X Slope (%)  | 1.1       |                          | X Walk 2 X Slope (%)        | N/A  |
| Street 2 Name N/A                                                                                               |                               | N/A                                            | Ramp inside XWalk1?   | N/A       | N/A                      | Ramp inside XWalk2?         | N/A  |
| Stop Condition-Street 1 N/A                                                                                     |                               |                                                | Road Slope (%)        | N/A       | N/A                      | Clear Space?                | N/A  |
|                                                                                                                 |                               |                                                | Road X Slope (%)      | N/A       | N/A                      | Clear Space to XWalk (in)   | N/A  |
|                                                                                                                 |                               | N/A                                            | Any Obstructions?     | N/A       | N/A                      | Storm Grate/Utility Hazard? | N/A  |
|                                                                                                                 | Total Cost: \$ 1              | 850.00                                         | Obstruction Type      |           |                          | Storm Grate/Utility Type    |      |
|                                                                                                                 |                               |                                                |                       | N/A       |                          |                             | N/A  |