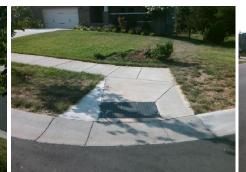

## Access Compliance Report Public Rights-of-Way (Curb Ramps)

|                                                                                                                 | - NI/A                        |                                                |                       | Lesstiens | 05                       |                             |      |
|-----------------------------------------------------------------------------------------------------------------|-------------------------------|------------------------------------------------|-----------------------|-----------|--------------------------|-----------------------------|------|
| Intersection ID: 10027438 Main Street: GOODMAN_PARK_CT                                                          |                               | Cross Street: N/A                              |                       |           |                          | Location:                   | SE   |
| ADA ID: 628211D746E4 Ramp Type: Perp                                                                            |                               | Initial Pass/Fail: Fail Overall Compliance: No |                       |           | o Severity Score:        | 10                          |      |
| Codes/Mitigation Info/Possible Solution                                                                         |                               | Field Measurements/Component Compliance        |                       |           |                          |                             |      |
|                                                                                                                 | Possible Solutions:           | Compliance Description Da                      |                       | Data      | a Compliance Description |                             | Data |
|                                                                                                                 | Remove & Replace Entire Ramp. | N/A                                            | Ramp Length (in)      | 93.0      | Yes                      | Ramp Slope (%)              | 7.6  |
|                                                                                                                 |                               | No                                             | Ramp Width (in)       | 47.0      | No                       | Ramp XSlope (%)             | 2.8  |
|                                                                                                                 |                               | N/A                                            | Flare Type LT         | N/A       | N/A                      | Flare Type RT               | N/A  |
| Not the second second                                                                                           |                               | N/A                                            | Flare Slope LT (%)    | N/A       | N/A                      | Flare Slope RT (%)          | N/A  |
| MAL Failus                                                                                                      |                               | N/A                                            | Flare Traversable LT? | N/A       | N/A                      | Flare Traversable RT?       | N/A  |
| Ecologian a                                                                                                     |                               | N/A                                            | Landing Length (in)   | N/A       | N/A                      | DWS Provided?               | N/A  |
|                                                                                                                 | Surveyor Notes:               | N/A                                            | Landing Width (in)    | N/A       | N/A                      | DWS Contrast?               | N/A  |
| the second se | N/A                           | N/A                                            | Landing Slope (%)     | N/A       | N/A                      | DWS Length (in)             | N/A  |
|                                                                                                                 |                               | N/A                                            | Landing X Slope (%)   | N/A       | N/A                      | DWS Full Width?             | N/A  |
|                                                                                                                 |                               | N/A                                            | Landing Curb? (Y/N)   | N/A       | N/A                      | DWS Offset (in)             | N/A  |
|                                                                                                                 | g                             | N/A                                            | Shared Landing?       | N/A       |                          |                             |      |
| 11                                                                                                              | PROW/ADA:                     | N/A                                            | Gutter Ponding?       | N/A       | N/A                      | Gutter Slope (%)            | N/A  |
| 11 1 1 1 1 1 1 1 1 1 1 1 1 1 1 1 1 1 1                                                                          | Not Found, R304.5.1, R304.5.3 | N/A                                            | Gutter Lip Ht (in)    | N/A       | N/A                      | Gutter X Slope (%)          | N/A  |
|                                                                                                                 |                               | N/A                                            | Painted X Walk1?      | No        | N/A                      | Painted X Walk2?            | N/A  |
| A Constant of                                                                                                   |                               |                                                | X Walk 1 Direction    | To NW     |                          | X Walk 2 Direction          | N/A  |
|                                                                                                                 |                               | N/A                                            | X Walk 1 Width (in)   | N/A       | N/A                      | X Walk 2 Width (in)         | N/A  |
| Street 1 Name GOODMAN PARK CT                                                                                   |                               |                                                | X Walk 1 Slope (%)    | 3.2       |                          | X Walk 2 Slope (%)          | N/A  |
| Stop Condition-Street 2 None                                                                                    |                               |                                                | X Walk 1 X Slope (%)  | 1.1       |                          | X Walk 2 X Slope (%)        | N/A  |
| Street 2 Name N/A                                                                                               |                               | N/A                                            | Ramp inside XWalk1?   | N/A       | N/A                      | Ramp inside XWalk2?         | N/A  |
| Stop Condition-Street 1 N/A                                                                                     |                               |                                                | Road Slope (%)        | N/A       | N/A                      | Clear Space?                | N/A  |
|                                                                                                                 |                               |                                                | Road X Slope (%)      | N/A       | N/A                      | Clear Space to XWalk (in)   | N/A  |
|                                                                                                                 |                               | N/A                                            | Any Obstructions?     | N/A       | N/A                      | Storm Grate/Utility Hazard? | N/A  |
|                                                                                                                 | Total Cost: \$ 1              | 850.00                                         | Obstruction Type      |           |                          | Storm Grate/Utility Type    |      |
|                                                                                                                 |                               |                                                |                       | N/A       |                          |                             | N/A  |