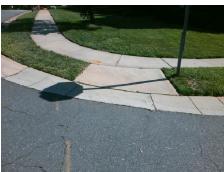

## **Access Compliance Report Public Rights-of-Way** (Curb Ramps)

Intersection ID: 2609 Main Street: ANZACK LN Cross Street: HARTFIELD\_DOWNS\_DR Location: NE ADA ID: 6283A4D450B4 Ramp Type: PerpDiag Initial Pass/Fail: Fail **Overall Compliance: No Severity Score:** 50

**Codes/Mitigation Info/Possible Solution** 

HARTFIELD DOWNS DR Street 1 Name Stop Condition-Street 2 None Street 2 Name **ANZACK LN** Stop Condition-Street 1 StopSign

Possible Solutions: Remove & Replace Curb Ramp With Two New Directional Ramps or Equivalent. Surveyor Notes: N/A PROW/ADA: R304.2.2, R304.5.3

Total Cost: 3200.00

| Field Measurements/Component Compliance |                        |                       |      |      |                             |      |
|-----------------------------------------|------------------------|-----------------------|------|------|-----------------------------|------|
|                                         | Compliance Description |                       | Data | Comp | liance Description          | Data |
|                                         | N/A                    | Ramp Length (in)      | 50.0 | No   | Ramp Slope (%)              | 14.7 |
|                                         | Yes                    | Ramp Width (in)       | 74.0 | No   | Ramp XSlope (%)             | 11.3 |
|                                         | N/A                    | Flare Type LT         | N/A  | N/A  | Flare Type RT               | N/A  |
|                                         | N/A                    | Flare Slope LT (%)    | N/A  | N/A  | Flare Slope RT (%)          | N/A  |
|                                         | N/A                    | Flare Traversable LT? | N/A  | N/A  | Flare Traversable RT?       | N/A  |
|                                         | N/A                    | Landing Length (in)   | N/A  | N/A  | DWS Provided?               | N/A  |
|                                         | N/A                    | Landing Width (in)    | N/A  | N/A  | DWS Contrast?               | N/A  |
|                                         | N/A                    | Landing Slope (%)     | N/A  | N/A  | DWS Length (in)             | N/A  |
|                                         | N/A                    | Landing X Slope (%)   | N/A  | N/A  | DWS Full Width?             | N/A  |
|                                         | N/A                    | Landing Curb? (Y/N)   | N/A  | N/A  | DWS Offset (in)             | N/A  |
|                                         | N/A                    | Shared Landing?       | N/A  |      |                             |      |
|                                         | N/A                    | Gutter Ponding?       | N/A  | N/A  | Gutter Slope (%)            | N/A  |
|                                         | N/A                    | Gutter Lip Ht (in)    | N/A  | N/A  | Gutter X Slope (%)          | N/A  |
|                                         | N/A                    | Painted X Walk1?      | No   | N/A  | Painted X Walk2?            | No   |
|                                         |                        | X Walk 1 Direction    | To W |      | X Walk 2 Direction          | To S |
|                                         | N/A                    | X Walk 1 Width (in)   | N/A  | N/A  | X Walk 2 Width (in)         | N/A  |
|                                         |                        | X Walk 1 Slope (%)    | 8.3  |      | X Walk 2 Slope (%)          | 3.0  |
|                                         |                        | X Walk 1 X Slope (%)  | 2.8  |      | X Walk 2 X Slope (%)        | 10.3 |
|                                         | N/A                    | Ramp inside XWalk1?   | N/A  | N/A  | Ramp inside XWalk2?         | N/A  |
|                                         |                        | Road Slope (%)        | 11.0 | N/A  | Clear Space?                | N/A  |
|                                         |                        | Road X Slope (%)      | 2.3  | N/A  | Clear Space to XWalk (in)   | N/A  |
|                                         | N/A                    | Any Obstructions?     | N/A  | N/A  | Storm Grate/Utility Hazard? | N/A  |
|                                         |                        | Obstruction Type      |      |      | Storm Grate/Utility Type    |      |
|                                         |                        |                       | N/A  |      |                             | N/A  |
|                                         |                        |                       |      | Yes  | Surface Condition? (G/P)    | Good |
| . 10                                    |                        |                       |      |      |                             |      |