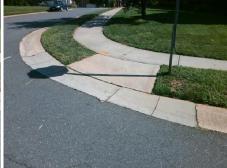

## **Access Compliance Report Public Rights-of-Way** (Curb Ramps)

Intersection ID: 2609 Main Street: ANZACK LN Cross Street: HARTFIELD\_DOWNS\_DR Location: NE ADA ID: 6283A4D450B4 Ramp Type: PerpDiag Initial Pass/Fail: Fail **Overall Compliance: No Severity Score:** 50

**Codes/Mitigation Info/Possible Solution** 

HARTFIELD DOWNS DR Street 1 Name Stop Condition-Street 2 None Street 2 Name **ANZACK LN** Stop Condition-Street 1 StopSign

Possible Solutions: Remove & Replace Curb Ramp With Two New Directional Ramps or Equivalent. Surveyor Notes: N/A PROW/ADA: R304.2.2, R304.5.3

Total Cost: 3200.00

| Field Measurements/Component Compliance |                        |                       |      |      |                             |      |
|-----------------------------------------|------------------------|-----------------------|------|------|-----------------------------|------|
|                                         | Compliance Description |                       | Data | Comp | liance Description          | Data |
|                                         | N/A                    | Ramp Length (in)      | 50.0 | No   | Ramp Slope (%)              | 14.7 |
|                                         | Yes                    | Ramp Width (in)       | 74.0 | No   | Ramp XSlope (%)             | 11.3 |
|                                         | N/A                    | Flare Type LT         | N/A  | N/A  | Flare Type RT               | N/A  |
|                                         | N/A                    | Flare Slope LT (%)    | N/A  | N/A  | Flare Slope RT (%)          | N/A  |
|                                         | N/A                    | Flare Traversable LT? | N/A  | N/A  | Flare Traversable RT?       | N/A  |
|                                         | N/A                    | Landing Length (in)   | N/A  | N/A  | DWS Provided?               | N/A  |
|                                         | N/A                    | Landing Width (in)    | N/A  | N/A  | DWS Contrast?               | N/A  |
|                                         | N/A                    | Landing Slope (%)     | N/A  | N/A  | DWS Length (in)             | N/A  |
|                                         | N/A                    | Landing X Slope (%)   | N/A  | N/A  | DWS Full Width?             | N/A  |
|                                         | N/A                    | Landing Curb? (Y/N)   | N/A  | N/A  | DWS Offset (in)             | N/A  |
|                                         | N/A                    | Shared Landing?       | N/A  |      |                             |      |
|                                         | N/A                    | Gutter Ponding?       | N/A  | N/A  | Gutter Slope (%)            | N/A  |
|                                         | N/A                    | Gutter Lip Ht (in)    | N/A  | N/A  | Gutter X Slope (%)          | N/A  |
|                                         | N/A                    | Painted X Walk1?      | No   | N/A  | Painted X Walk2?            | No   |
|                                         |                        | X Walk 1 Direction    | To W |      | X Walk 2 Direction          | To S |
|                                         | N/A                    | X Walk 1 Width (in)   | N/A  | N/A  | X Walk 2 Width (in)         | N/A  |
|                                         |                        | X Walk 1 Slope (%)    | 8.3  |      | X Walk 2 Slope (%)          | 3.0  |
|                                         |                        | X Walk 1 X Slope (%)  | 2.8  |      | X Walk 2 X Slope (%)        | 10.3 |
|                                         | N/A                    | Ramp inside XWalk1?   | N/A  | N/A  | Ramp inside XWalk2?         | N/A  |
|                                         |                        | Road Slope (%)        | 11.0 | N/A  | Clear Space?                | N/A  |
|                                         |                        | Road X Slope (%)      | 2.3  | N/A  | Clear Space to XWalk (in)   | N/A  |
|                                         | N/A                    | Any Obstructions?     | N/A  | N/A  | Storm Grate/Utility Hazard? | N/A  |
|                                         |                        | Obstruction Type      |      |      | Storm Grate/Utility Type    |      |
|                                         |                        |                       | N/A  |      |                             | N/A  |
|                                         |                        |                       |      | Yes  | Surface Condition? (G/P)    | Good |
| . 10                                    |                        |                       |      |      |                             |      |