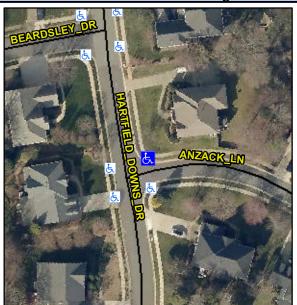

## **Access Compliance Report Public Rights-of-Way** (Curb Ramps)

Intersection ID: 2609 Main Street: ANZACK LN Cross Street: HARTFIELD\_DOWNS\_DR Location: NE ADA ID: 6283A4D450B4 Ramp Type: PerpDiag Initial Pass/Fail: Fail **Overall Compliance: No Severity Score:** 50