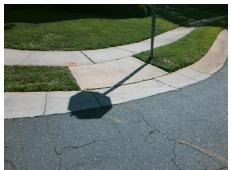

## **Access Compliance Report Public Rights-of-Way** (Curb Ramps)

Intersection ID: 2609 Main Street: ANZACK LN Cross Street: HARTFIELD\_DOWNS\_DR Location: NE ADA ID: 6283A4D450B4 Ramp Type: PerpDiag Initial Pass/Fail: Fail **Overall Compliance: No Severity Score:** 50

**Codes/Mitigation Info/Possible Solution** 

HARTFIELD DOWNS DR Street 1 Name Stop Condition-Street 2 None Street 2 Name **ANZACK LN** Stop Condition-Street 1 StopSign

Possible Solutions: Remove & Replace Curb Ramp With Two New Directional Ramps or Equivalent. Surveyor Notes: N/A PROW/ADA: R304.2.2, R304.5.3

Total Cost: 3200.00

| Field Measurements/Component Compliance |                        |                       |      |      |                             |      |
|-----------------------------------------|------------------------|-----------------------|------|------|-----------------------------|------|
|                                         | Compliance Description |                       | Data | Comp | liance Description          | Data |
|                                         | N/A                    | Ramp Length (in)      | 50.0 | No   | Ramp Slope (%)              | 14.7 |
|                                         | Yes                    | Ramp Width (in)       | 74.0 | No   | Ramp XSlope (%)             | 11.3 |
|                                         | N/A                    | Flare Type LT         | N/A  | N/A  | Flare Type RT               | N/A  |
|                                         | N/A                    | Flare Slope LT (%)    | N/A  | N/A  | Flare Slope RT (%)          | N/A  |
|                                         | N/A                    | Flare Traversable LT? | N/A  | N/A  | Flare Traversable RT?       | N/A  |
|                                         | N/A                    | Landing Length (in)   | N/A  | N/A  | DWS Provided?               | N/A  |
|                                         | N/A                    | Landing Width (in)    | N/A  | N/A  | DWS Contrast?               | N/A  |
|                                         | N/A                    | Landing Slope (%)     | N/A  | N/A  | DWS Length (in)             | N/A  |
|                                         | N/A                    | Landing X Slope (%)   | N/A  | N/A  | DWS Full Width?             | N/A  |
|                                         | N/A                    | Landing Curb? (Y/N)   | N/A  | N/A  | DWS Offset (in)             | N/A  |
|                                         | N/A                    | Shared Landing?       | N/A  |      |                             |      |
|                                         | N/A                    | Gutter Ponding?       | N/A  | N/A  | Gutter Slope (%)            | N/A  |
|                                         | N/A                    | Gutter Lip Ht (in)    | N/A  | N/A  | Gutter X Slope (%)          | N/A  |
|                                         | N/A                    | Painted X Walk1?      | No   | N/A  | Painted X Walk2?            | No   |
|                                         |                        | X Walk 1 Direction    | To W |      | X Walk 2 Direction          | To S |
|                                         | N/A                    | X Walk 1 Width (in)   | N/A  | N/A  | X Walk 2 Width (in)         | N/A  |
|                                         |                        | X Walk 1 Slope (%)    | 8.3  |      | X Walk 2 Slope (%)          | 3.0  |
|                                         |                        | X Walk 1 X Slope (%)  | 2.8  |      | X Walk 2 X Slope (%)        | 10.3 |
|                                         | N/A                    | Ramp inside XWalk1?   | N/A  | N/A  | Ramp inside XWalk2?         | N/A  |
|                                         |                        | Road Slope (%)        | 11.0 | N/A  | Clear Space?                | N/A  |
|                                         |                        | Road X Slope (%)      | 2.3  | N/A  | Clear Space to XWalk (in)   | N/A  |
|                                         | N/A                    | Any Obstructions?     | N/A  | N/A  | Storm Grate/Utility Hazard? | N/A  |
|                                         |                        | Obstruction Type      |      |      | Storm Grate/Utility Type    |      |
|                                         |                        |                       | N/A  |      |                             | N/A  |
|                                         |                        |                       |      | Yes  | Surface Condition? (G/P)    | Good |
| . 10                                    |                        |                       |      |      |                             |      |