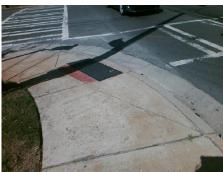

## Access Compliance Report Public Rights-of-Way (Curb Ramps)

Intersection ID: 13296 Main Street: CENTRAL\_AV Cross Street: MORNINGSIDE\_DR Location: SE

ADA ID: 62846FA93CB7 Ramp Type: Perp Initial Pass/Fail: Fail Overall Compliance: No Severity Score: 8.75

Total Cost: \$ 1850.00

| Field Measurements/Component Compliance |                       |       |      |                             |      |  |
|-----------------------------------------|-----------------------|-------|------|-----------------------------|------|--|
| Compliance Description                  |                       | Data  | Comp | liance Description          | Data |  |
| N/A                                     | Ramp Length (in)      | 38.0  | Yes  | Ramp Slope (%)              | 7.6  |  |
| No                                      | Ramp Width (in)       | 40.0  | Yes  | Ramp XSlope (%)             | 1.6  |  |
| N/A                                     | Flare Type LT         | N/A   | N/A  | Flare Type RT               | N/A  |  |
| N/A                                     | Flare Slope LT (%)    | N/A   | N/A  | Flare Slope RT (%)          | N/A  |  |
| N/A                                     | Flare Traversable LT? | N/A   | N/A  | Flare Traversable RT?       | N/A  |  |
| N/A                                     | Landing Length (in)   | N/A   | N/A  | DWS Provided?               | N/A  |  |
| N/A                                     | Landing Width (in)    | N/A   | N/A  | DWS Contrast?               | N/A  |  |
| N/A                                     | Landing Slope (%)     | N/A   | N/A  | DWS Length (in)             | N/A  |  |
| N/A                                     | Landing X Slope (%)   | N/A   | N/A  | DWS Full Width?             | N/A  |  |
| N/A                                     | Landing Curb? (Y/N)   | N/A   | N/A  | DWS Offset (in)             | N/A  |  |
| N/A                                     | Shared Landing?       | N/A   |      |                             |      |  |
| N/A                                     | Gutter Ponding?       | N/A   | N/A  | Gutter Slope (%)            | N/A  |  |
| N/A                                     | Gutter Lip Ht (in)    | N/A   | N/A  | Gutter X Slope (%)          | N/A  |  |
| N/A                                     | Painted X Walk1?      | Yes   | N/A  | Painted X Walk2?            | N/A  |  |
|                                         | X Walk 1 Direction    | To N  |      | X Walk 2 Direction          | N/A  |  |
| N/A                                     | X Walk 1 Width (in)   | 110.0 | N/A  | X Walk 2 Width (in)         | N/A  |  |
|                                         | X Walk 1 Slope (%)    | 4.3   |      | X Walk 2 Slope (%)          | N/A  |  |
|                                         | X Walk 1 X Slope (%)  | 2.3   |      | X Walk 2 X Slope (%)        | N/A  |  |
| N/A                                     | Ramp inside XWalk1?   | Yes   | N/A  | Ramp inside XWalk2?         | N/A  |  |
|                                         | Road Slope (%)        | N/A   | N/A  | Clear Space?                | N/A  |  |
|                                         | Road X Slope (%)      | N/A   | N/A  | Clear Space to XWalk (in)   | N/A  |  |
| N/A                                     | Any Obstructions?     | N/A   | N/A  | Storm Grate/Utility Hazard? | N/A  |  |
|                                         | Obstruction Type      |       |      | Storm Grate/Utility Type    |      |  |
|                                         |                       | N/A   |      |                             | N/A  |  |
|                                         |                       |       | Yes  | Surface Condition? (G/P)    | Good |  |
| 10                                      |                       |       |      |                             |      |  |