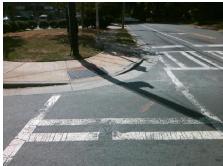

## Access Compliance Report Public Rights-of-Way (Curb Ramps)

Intersection ID: 13296 Main Street: CENTRAL\_AV Cross Street: MORNINGSIDE\_DR Location: SE

ADA ID: 62846FA93CB7 Ramp Type: Perp Initial Pass/Fail: Fail Overall Compliance: No Severity Score: 8.75

Total Cost: \$ 1850.00

| Field Measurements/Component Compliance |                       |       |      |                             |      |  |
|-----------------------------------------|-----------------------|-------|------|-----------------------------|------|--|
| Compliance Description                  |                       | Data  | Comp | liance Description          | Data |  |
| N/A                                     | Ramp Length (in)      | 38.0  | Yes  | Ramp Slope (%)              | 7.6  |  |
| No                                      | Ramp Width (in)       | 40.0  | Yes  | Ramp XSlope (%)             | 1.6  |  |
| N/A                                     | Flare Type LT         | N/A   | N/A  | Flare Type RT               | N/A  |  |
| N/A                                     | Flare Slope LT (%)    | N/A   | N/A  | Flare Slope RT (%)          | N/A  |  |
| N/A                                     | Flare Traversable LT? | N/A   | N/A  | Flare Traversable RT?       | N/A  |  |
| N/A                                     | Landing Length (in)   | N/A   | N/A  | DWS Provided?               | N/A  |  |
| N/A                                     | Landing Width (in)    | N/A   | N/A  | DWS Contrast?               | N/A  |  |
| N/A                                     | Landing Slope (%)     | N/A   | N/A  | DWS Length (in)             | N/A  |  |
| N/A                                     | Landing X Slope (%)   | N/A   | N/A  | DWS Full Width?             | N/A  |  |
| N/A                                     | Landing Curb? (Y/N)   | N/A   | N/A  | DWS Offset (in)             | N/A  |  |
| N/A                                     | Shared Landing?       | N/A   |      |                             |      |  |
| N/A                                     | Gutter Ponding?       | N/A   | N/A  | Gutter Slope (%)            | N/A  |  |
| N/A                                     | Gutter Lip Ht (in)    | N/A   | N/A  | Gutter X Slope (%)          | N/A  |  |
| N/A                                     | Painted X Walk1?      | Yes   | N/A  | Painted X Walk2?            | N/A  |  |
|                                         | X Walk 1 Direction    | To N  |      | X Walk 2 Direction          | N/A  |  |
| N/A                                     | X Walk 1 Width (in)   | 110.0 | N/A  | X Walk 2 Width (in)         | N/A  |  |
|                                         | X Walk 1 Slope (%)    | 4.3   |      | X Walk 2 Slope (%)          | N/A  |  |
|                                         | X Walk 1 X Slope (%)  | 2.3   |      | X Walk 2 X Slope (%)        | N/A  |  |
| N/A                                     | Ramp inside XWalk1?   | Yes   | N/A  | Ramp inside XWalk2?         | N/A  |  |
|                                         | Road Slope (%)        | N/A   | N/A  | Clear Space?                | N/A  |  |
|                                         | Road X Slope (%)      | N/A   | N/A  | Clear Space to XWalk (in)   | N/A  |  |
| N/A                                     | Any Obstructions?     | N/A   | N/A  | Storm Grate/Utility Hazard? | N/A  |  |
|                                         | Obstruction Type      |       |      | Storm Grate/Utility Type    |      |  |
|                                         |                       | N/A   |      |                             | N/A  |  |
|                                         |                       |       | Yes  | Surface Condition? (G/P)    | Good |  |
| 10                                      |                       |       |      |                             |      |  |