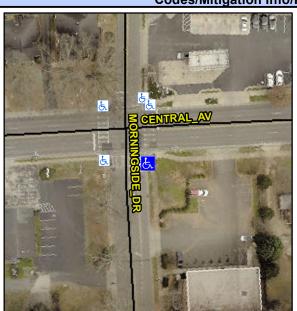

## Access Compliance Report Public Rights-of-Way (Curb Ramps)

Intersection ID: 13296 Main Street: CENTRAL\_AV Cross Street: MORNINGSIDE\_DR Location: SE

ADA ID: 62846FA93CB7 Ramp Type: Perp Initial Pass/Fail: Fail Overall Compliance: No Severity Score: 8.75