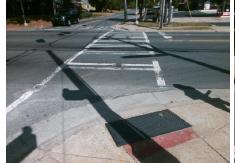

## Access Compliance Report Public Rights-of-Way (Curb Ramps)

Intersection ID: 13296 Main Street: CENTRAL\_AV Cross Street: MORNINGSIDE\_DR Location: SE

ADA ID: 62846FA93CB7 Ramp Type: Perp Initial Pass/Fail: Fail Overall Compliance: No Severity Score: 8.75

Total Cost: \$ 1850.00

| Field Measurements/Component Compliance |                       |       |      |                             |      |  |
|-----------------------------------------|-----------------------|-------|------|-----------------------------|------|--|
| Compliance Description                  |                       | Data  | Comp | liance Description          | Data |  |
| N/A                                     | Ramp Length (in)      | 38.0  | Yes  | Ramp Slope (%)              | 7.6  |  |
| No                                      | Ramp Width (in)       | 40.0  | Yes  | Ramp XSlope (%)             | 1.6  |  |
| N/A                                     | Flare Type LT         | N/A   | N/A  | Flare Type RT               | N/A  |  |
| N/A                                     | Flare Slope LT (%)    | N/A   | N/A  | Flare Slope RT (%)          | N/A  |  |
| N/A                                     | Flare Traversable LT? | N/A   | N/A  | Flare Traversable RT?       | N/A  |  |
| N/A                                     | Landing Length (in)   | N/A   | N/A  | DWS Provided?               | N/A  |  |
| N/A                                     | Landing Width (in)    | N/A   | N/A  | DWS Contrast?               | N/A  |  |
| N/A                                     | Landing Slope (%)     | N/A   | N/A  | DWS Length (in)             | N/A  |  |
| N/A                                     | Landing X Slope (%)   | N/A   | N/A  | DWS Full Width?             | N/A  |  |
| N/A                                     | Landing Curb? (Y/N)   | N/A   | N/A  | DWS Offset (in)             | N/A  |  |
| N/A                                     | Shared Landing?       | N/A   |      |                             |      |  |
| N/A                                     | Gutter Ponding?       | N/A   | N/A  | Gutter Slope (%)            | N/A  |  |
| N/A                                     | Gutter Lip Ht (in)    | N/A   | N/A  | Gutter X Slope (%)          | N/A  |  |
| N/A                                     | Painted X Walk1?      | Yes   | N/A  | Painted X Walk2?            | N/A  |  |
|                                         | X Walk 1 Direction    | To N  |      | X Walk 2 Direction          | N/A  |  |
| N/A                                     | X Walk 1 Width (in)   | 110.0 | N/A  | X Walk 2 Width (in)         | N/A  |  |
|                                         | X Walk 1 Slope (%)    | 4.3   |      | X Walk 2 Slope (%)          | N/A  |  |
|                                         | X Walk 1 X Slope (%)  | 2.3   |      | X Walk 2 X Slope (%)        | N/A  |  |
| N/A                                     | Ramp inside XWalk1?   | Yes   | N/A  | Ramp inside XWalk2?         | N/A  |  |
|                                         | Road Slope (%)        | N/A   | N/A  | Clear Space?                | N/A  |  |
|                                         | Road X Slope (%)      | N/A   | N/A  | Clear Space to XWalk (in)   | N/A  |  |
| N/A                                     | Any Obstructions?     | N/A   | N/A  | Storm Grate/Utility Hazard? | N/A  |  |
|                                         | Obstruction Type      |       |      | Storm Grate/Utility Type    |      |  |
|                                         |                       | N/A   |      |                             | N/A  |  |
|                                         |                       |       | Yes  | Surface Condition? (G/P)    | Good |  |
| 10                                      |                       |       |      |                             |      |  |