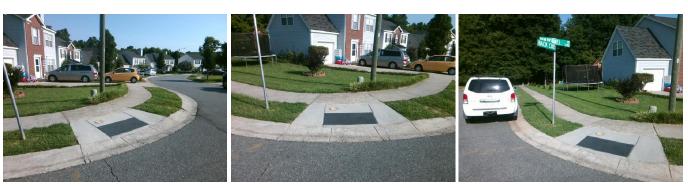

## Access Compliance Report Public Rights-of-Way (Curb Ramps)

| Intersection ID: 30104 Main Str                                  | 30104 Main Street: BACK_CREEK_HOLLOW_DR Cross Street: PIMPERNEL_RD |                                         |                                    |                       |      |                    |                             | NW   |
|------------------------------------------------------------------|--------------------------------------------------------------------|-----------------------------------------|------------------------------------|-----------------------|------|--------------------|-----------------------------|------|
| ADA ID: 628ADC69A037 Ramp Ty                                     | ype: PerpDiag                                                      | Initial Pa                              | Pass/Fail: Fail Overall Compliance |                       |      | nce: N             | o Severity Score:           | 0    |
| Codes/Mitigation Info                                            |                                                                    | Field Measurements/Component Compliance |                                    |                       |      |                    |                             |      |
| CORRECT COLORING BARRING AND | Possible Solutions:                                                |                                         |                                    |                       |      | liance Description | Data                        |      |
|                                                                  | Remove & Replace Curb Ramp W                                       |                                         | N/A                                | Ramp Length (in)      | 46.0 | Yes                | Ramp Slope (%)              | 6.8  |
|                                                                  | Two New Directional Ramps or                                       |                                         | Yes                                | Ramp Width (in)       | 48.0 |                    | Ramp XSlope (%)             | 1.6  |
|                                                                  | Equivalent.                                                        |                                         | N/A                                | Flare Type LT         | N/A  |                    | Flare Type RT               | N/A  |
|                                                                  |                                                                    |                                         | N/A                                | Flare Slope LT (%)    | N/A  |                    | Flare Slope RT (%)          | N/A  |
|                                                                  |                                                                    |                                         | N/A                                | Flare Traversable LT? | N/A  |                    | Flare Traversable RT?       | N/A  |
|                                                                  |                                                                    |                                         | N/A                                | Landing Length (in)   | N/A  | N/A                | DWS Provided?               | N/A  |
|                                                                  | Surveyor Notes:                                                    |                                         | N/A                                | Landing Width (in)    | N/A  | N/A                | DWS Contrast?               | N/A  |
|                                                                  | N/A                                                                |                                         | N/A                                | Landing Slope (%)     | N/A  | N/A                | DWS Length (in)             | N/A  |
|                                                                  |                                                                    |                                         | N/A                                | Landing X Slope (%)   | N/A  |                    | DWS Full Width?             | N/A  |
|                                                                  |                                                                    |                                         | N/A                                | Landing Curb? (Y/N)   | N/A  | N/A                | DWS Offset (in)             | N/A  |
|                                                                  |                                                                    |                                         | N/A                                | Shared Landing?       | N/A  |                    |                             |      |
|                                                                  | PROW/ADA:                                                          |                                         | N/A                                | Gutter Ponding?       | N/A  | N/A                | Gutter Slope (%)            | N/A  |
|                                                                  | Not Found                                                          |                                         | N/A                                | Gutter Lip Ht (in)    | N/A  | N/A                | Gutter X Slope (%)          | N/A  |
|                                                                  |                                                                    |                                         | N/A                                | Painted X Walk1?      | No   | N/A                | Painted X Walk2?            | No   |
|                                                                  |                                                                    |                                         |                                    | X Walk 1 Direction    | To S |                    | X Walk 2 Direction          | To E |
|                                                                  |                                                                    |                                         | N/A                                | X Walk 1 Width (in)   | N/A  | N/A                | X Walk 2 Width (in)         | N/A  |
| Street 1 Name BACK CREEK HOLLOW DR                               | -                                                                  |                                         |                                    | X Walk 1 Slope (%)    | 4.6  |                    | X Walk 2 Slope (%)          | 7.5  |
| Stop Condition-Street 2 StopSign                                 |                                                                    |                                         |                                    | X Walk 1 X Slope (%)  | 6.0  |                    | X Walk 2 X Slope (%)        | 2.5  |
| Street 2 Name PIMPERNEL RD                                       |                                                                    |                                         | N/A                                | Ramp inside XWalk1?   | N/A  | N/A                | Ramp inside XWalk2?         | N/A  |
| Stop Condition-Street 1 None                                     |                                                                    |                                         |                                    | Road Slope (%)        | 2.5  | N/A                | Clear Space?                | N/A  |
|                                                                  |                                                                    |                                         |                                    | Road X Slope (%)      | 9.0  | N/A                | Clear Space to XWalk (in)   | N/A  |
|                                                                  |                                                                    |                                         | N/A                                | Any Obstructions?     | N/A  | N/A                | Storm Grate/Utility Hazard? | N/A  |
|                                                                  | Total Cost: \$ 32                                                  | 200.00                                  |                                    | Obstruction Type      |      |                    | Storm Grate/Utility Type    |      |
|                                                                  |                                                                    |                                         |                                    |                       | N/A  |                    |                             | N/A  |
|                                                                  |                                                                    |                                         |                                    |                       |      | Yes                | Surface Condition? (G/P)    | Good |