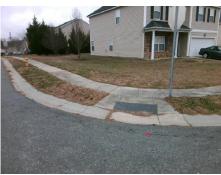

## **Access Compliance Report Public Rights-of-Way** (Curb Ramps)

Intersection ID: 42924 Main Street: BRAY DR Cross Street: KILRUSH DR Location: ADA ID: 629394777B2A Ramp Type: PerpDiag Initial Pass/Fail: Fail **Overall Compliance: No** Severity Score: 33.75

**Codes/Mitigation Info/Possible Solution** 

Street 1 Name Stop Condition-Street 2 Street 2 Name Stop Condition-Street 1

**BRAY DR** None **KILRUSH DR** StopSign

Possible Solutions: Remove & Replace Curb Ramp With Two New Directional Ramps or Equivalent. Surveyor Notes: N/A PROW/ADA: Not Found, R304.5.1, R304.2.2, R304.5.3

Total Cost: 3200.00

| Field Measurements/Component Compliance |                        |                       |       |      |                             |       |
|-----------------------------------------|------------------------|-----------------------|-------|------|-----------------------------|-------|
|                                         | Compliance Description |                       | Data  | Comp | liance Description          | Data  |
|                                         | N/A                    | Ramp Length (in)      | 46.0  | No   | Ramp Slope (%)              | 11.2  |
|                                         | No                     | Ramp Width (in)       | 39.0  | No   | Ramp XSlope (%)             | 6.1   |
|                                         | N/A                    | Flare Type LT         | N/A   | N/A  | Flare Type RT               | N/A   |
|                                         | N/A                    | Flare Slope LT (%)    | N/A   | N/A  | Flare Slope RT (%)          | N/A   |
|                                         | N/A                    | Flare Traversable LT? | N/A   | N/A  | Flare Traversable RT?       | N/A   |
|                                         | N/A                    | Landing Length (in)   | N/A   | N/A  | DWS Provided?               | N/A   |
|                                         | N/A                    | Landing Width (in)    | N/A   | N/A  | DWS Contrast?               | N/A   |
|                                         | N/A                    | Landing Slope (%)     | N/A   | N/A  | DWS Length (in)             | N/A   |
|                                         | N/A                    | Landing X Slope (%)   | N/A   | N/A  | DWS Full Width?             | N/A   |
|                                         | N/A                    | Landing Curb? (Y/N)   | N/A   | N/A  | DWS Offset (in)             | N/A   |
|                                         | N/A                    | Shared Landing?       | N/A   |      |                             |       |
|                                         | N/A                    | Gutter Ponding?       | N/A   | N/A  | Gutter Slope (%)            | N/A   |
|                                         | N/A                    | Gutter Lip Ht (in)    | N/A   | N/A  | Gutter X Slope (%)          | N/A   |
|                                         | N/A                    | Painted X Walk1?      | No    | N/A  | Painted X Walk2?            | No    |
|                                         |                        | X Walk 1 Direction    | To NW |      | X Walk 2 Direction          | To SW |
|                                         | N/A                    | X Walk 1 Width (in)   | N/A   | N/A  | X Walk 2 Width (in)         | N/A   |
|                                         |                        | X Walk 1 Slope (%)    | 2.0   |      | X Walk 2 Slope (%)          | 1.1   |
|                                         |                        | X Walk 1 X Slope (%)  | 1.7   |      | X Walk 2 X Slope (%)        | 3.1   |
|                                         | N/A                    | Ramp inside XWalk1?   | N/A   | N/A  | Ramp inside XWalk2?         | N/A   |
|                                         |                        | Road Slope (%)        | 3.2   | N/A  | Clear Space?                | N/A   |
|                                         |                        | Road X Slope (%)      | 3.8   | N/A  | Clear Space to XWalk (in)   | N/A   |
|                                         | N/A                    | Any Obstructions?     | N/A   | N/A  | Storm Grate/Utility Hazard? | N/A   |
|                                         |                        | Obstruction Type      |       |      | Storm Grate/Utility Type    |       |
|                                         |                        |                       | N/A   |      |                             | N/A   |
|                                         |                        |                       |       | Yes  | Surface Condition? (G/P)    | Good  |
|                                         |                        |                       |       |      |                             |       |