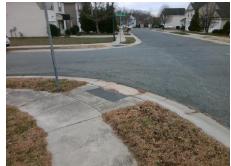

## **Access Compliance Report Public Rights-of-Way** (Curb Ramps)

Intersection ID: 42924 Main Street: BRAY DR Cross Street: KILRUSH DR Location: ADA ID: 629394777B2A Ramp Type: PerpDiag Initial Pass/Fail: Fail **Overall Compliance: No** Severity Score: 33.75

**Codes/Mitigation Info/Possible Solution** 

Street 1 Name Stop Condition-Street 2 Street 2 Name Stop Condition-Street 1

**BRAY DR** None **KILRUSH DR** StopSign

Possible Solutions: Remove & Replace Curb Ramp With Two New Directional Ramps or Equivalent. Surveyor Notes: N/A PROW/ADA: Not Found, R304.5.1, R304.2.2, R304.5.3

Total Cost: 3200.00

| Field Measurements/Component Compliance |                        |                       |       |      |                             |       |
|-----------------------------------------|------------------------|-----------------------|-------|------|-----------------------------|-------|
|                                         | Compliance Description |                       | Data  | Comp | liance Description          | Data  |
|                                         | N/A                    | Ramp Length (in)      | 46.0  | No   | Ramp Slope (%)              | 11.2  |
|                                         | No                     | Ramp Width (in)       | 39.0  | No   | Ramp XSlope (%)             | 6.1   |
|                                         | N/A                    | Flare Type LT         | N/A   | N/A  | Flare Type RT               | N/A   |
|                                         | N/A                    | Flare Slope LT (%)    | N/A   | N/A  | Flare Slope RT (%)          | N/A   |
|                                         | N/A                    | Flare Traversable LT? | N/A   | N/A  | Flare Traversable RT?       | N/A   |
|                                         | N/A                    | Landing Length (in)   | N/A   | N/A  | DWS Provided?               | N/A   |
|                                         | N/A                    | Landing Width (in)    | N/A   | N/A  | DWS Contrast?               | N/A   |
|                                         | N/A                    | Landing Slope (%)     | N/A   | N/A  | DWS Length (in)             | N/A   |
|                                         | N/A                    | Landing X Slope (%)   | N/A   | N/A  | DWS Full Width?             | N/A   |
|                                         | N/A                    | Landing Curb? (Y/N)   | N/A   | N/A  | DWS Offset (in)             | N/A   |
|                                         | N/A                    | Shared Landing?       | N/A   |      |                             |       |
|                                         | N/A                    | Gutter Ponding?       | N/A   | N/A  | Gutter Slope (%)            | N/A   |
|                                         | N/A                    | Gutter Lip Ht (in)    | N/A   | N/A  | Gutter X Slope (%)          | N/A   |
|                                         | N/A                    | Painted X Walk1?      | No    | N/A  | Painted X Walk2?            | No    |
|                                         |                        | X Walk 1 Direction    | To NW |      | X Walk 2 Direction          | To SW |
|                                         | N/A                    | X Walk 1 Width (in)   | N/A   | N/A  | X Walk 2 Width (in)         | N/A   |
|                                         |                        | X Walk 1 Slope (%)    | 2.0   |      | X Walk 2 Slope (%)          | 1.1   |
|                                         |                        | X Walk 1 X Slope (%)  | 1.7   |      | X Walk 2 X Slope (%)        | 3.1   |
|                                         | N/A                    | Ramp inside XWalk1?   | N/A   | N/A  | Ramp inside XWalk2?         | N/A   |
|                                         |                        | Road Slope (%)        | 3.2   | N/A  | Clear Space?                | N/A   |
|                                         |                        | Road X Slope (%)      | 3.8   | N/A  | Clear Space to XWalk (in)   | N/A   |
|                                         | N/A                    | Any Obstructions?     | N/A   | N/A  | Storm Grate/Utility Hazard? | N/A   |
|                                         |                        | Obstruction Type      |       |      | Storm Grate/Utility Type    |       |
|                                         |                        |                       | N/A   |      |                             | N/A   |
|                                         |                        |                       |       | Yes  | Surface Condition? (G/P)    | Good  |
|                                         |                        |                       |       |      |                             |       |