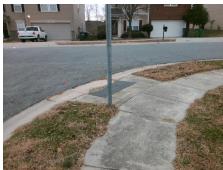

## **Access Compliance Report Public Rights-of-Way** (Curb Ramps)

Intersection ID: 42924 Main Street: BRAY DR Cross Street: KILRUSH DR Location: ADA ID: 629394777B2A Ramp Type: PerpDiag Initial Pass/Fail: Fail **Overall Compliance: No** Severity Score: 33.75

**Codes/Mitigation Info/Possible Solution** 

Street 1 Name Stop Condition-Street 2 Street 2 Name Stop Condition-Street 1

**BRAY DR** None **KILRUSH DR** StopSign

Possible Solutions: Remove & Replace Curb Ramp With Two New Directional Ramps or Equivalent. Surveyor Notes: N/A PROW/ADA: Not Found, R304.5.1, R304.2.2, R304.5.3

Total Cost: 3200.00

| Field Measurements/Component Compliance |                        |                       |       |      |                             |       |
|-----------------------------------------|------------------------|-----------------------|-------|------|-----------------------------|-------|
|                                         | Compliance Description |                       | Data  | Comp | liance Description          | Data  |
|                                         | N/A                    | Ramp Length (in)      | 46.0  | No   | Ramp Slope (%)              | 11.2  |
|                                         | No                     | Ramp Width (in)       | 39.0  | No   | Ramp XSlope (%)             | 6.1   |
|                                         | N/A                    | Flare Type LT         | N/A   | N/A  | Flare Type RT               | N/A   |
|                                         | N/A                    | Flare Slope LT (%)    | N/A   | N/A  | Flare Slope RT (%)          | N/A   |
|                                         | N/A                    | Flare Traversable LT? | N/A   | N/A  | Flare Traversable RT?       | N/A   |
|                                         | N/A                    | Landing Length (in)   | N/A   | N/A  | DWS Provided?               | N/A   |
|                                         | N/A                    | Landing Width (in)    | N/A   | N/A  | DWS Contrast?               | N/A   |
|                                         | N/A                    | Landing Slope (%)     | N/A   | N/A  | DWS Length (in)             | N/A   |
|                                         | N/A                    | Landing X Slope (%)   | N/A   | N/A  | DWS Full Width?             | N/A   |
|                                         | N/A                    | Landing Curb? (Y/N)   | N/A   | N/A  | DWS Offset (in)             | N/A   |
|                                         | N/A                    | Shared Landing?       | N/A   |      |                             |       |
|                                         | N/A                    | Gutter Ponding?       | N/A   | N/A  | Gutter Slope (%)            | N/A   |
|                                         | N/A                    | Gutter Lip Ht (in)    | N/A   | N/A  | Gutter X Slope (%)          | N/A   |
|                                         | N/A                    | Painted X Walk1?      | No    | N/A  | Painted X Walk2?            | No    |
|                                         |                        | X Walk 1 Direction    | To NW |      | X Walk 2 Direction          | To SW |
|                                         | N/A                    | X Walk 1 Width (in)   | N/A   | N/A  | X Walk 2 Width (in)         | N/A   |
|                                         |                        | X Walk 1 Slope (%)    | 2.0   |      | X Walk 2 Slope (%)          | 1.1   |
|                                         |                        | X Walk 1 X Slope (%)  | 1.7   |      | X Walk 2 X Slope (%)        | 3.1   |
|                                         | N/A                    | Ramp inside XWalk1?   | N/A   | N/A  | Ramp inside XWalk2?         | N/A   |
|                                         |                        | Road Slope (%)        | 3.2   | N/A  | Clear Space?                | N/A   |
|                                         |                        | Road X Slope (%)      | 3.8   | N/A  | Clear Space to XWalk (in)   | N/A   |
|                                         | N/A                    | Any Obstructions?     | N/A   | N/A  | Storm Grate/Utility Hazard? | N/A   |
|                                         |                        | Obstruction Type      |       |      | Storm Grate/Utility Type    |       |
|                                         |                        |                       | N/A   |      |                             | N/A   |
|                                         |                        |                       |       | Yes  | Surface Condition? (G/P)    | Good  |
|                                         |                        |                       |       |      |                             |       |