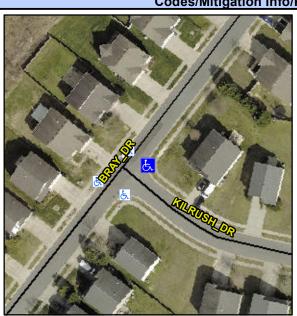

## **Access Compliance Report Public Rights-of-Way** (Curb Ramps)

Intersection ID: 42924 Main Street: BRAY DR Cross Street: KILRUSH DR Location: ADA ID: 629394777B2A Ramp Type: PerpDiag Initial Pass/Fail: Fail **Overall Compliance: No** Severity Score: 33.75

**Codes/Mitigation Info/Possible Solution** 

Street 1 Name Stop Condition-Street 2 Street 2 Name Stop Condition-Street 1

**BRAY DR** None **KILRUSH DR** StopSign

Possible Solutions: Remove & Replace Curb Ramp With Two New Directional Ramps or Equivalent. Surveyor Notes: N/A PROW/ADA: Not Found, R304.5.1, R304.2.2, R304.5.3