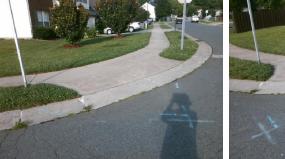

## Access Compliance Report Public Rights-of-Way (Curb Ramps)

| · · · · · · · · · · · · · · · · · · ·   |                |                              |         |                                         |                       |                   |                             |                             |            |
|-----------------------------------------|----------------|------------------------------|---------|-----------------------------------------|-----------------------|-------------------|-----------------------------|-----------------------------|------------|
| Intersection ID: 29142                  | Main Str       | Main Street: APPLEDALE_DR    |         |                                         | BRIDGEVILLE_LN        | Location:         | SW                          |                             |            |
| ADA ID: 6293FA624ED9                    | Ramp Ty        | Ramp Type: BlendTrans1       |         |                                         | ail: Fail Overall (   | o Severity Score: | 12.5                        |                             |            |
| Codes/Mitigation Info/Possible Solution |                |                              |         | Field Measurements/Component Compliance |                       |                   |                             |                             |            |
|                                         |                | Possible Solutions:          |         | Compliance Description                  |                       |                   | Data Compliance Description |                             |            |
|                                         |                | Remove & Replace Curb Ramp   | With    | N/A                                     | Ramp Length (in)      | 49.0              | Yes                         | BlendTrans Slope (%)        | 3.4        |
|                                         |                | Two New Directional Ramps or |         | Yes                                     | Ramp Width (in)       | 159.0             | No                          | BlendTrans XSlope (%)       | 5.6        |
|                                         |                | Equivalent.                  |         | N/A                                     | Flare Type LT         | N/A               | N/A                         | Flare Type RT               | N/A        |
|                                         |                |                              |         | N/A                                     | Flare Slope LT (%)    | N/A               | N/A                         | Flare Slope RT (%)          | N/A        |
| A A A A A A A A A A A A A A A A A A A   |                |                              |         | N/A                                     | Flare Traversable LT? | N/A               | N/A                         | Flare Traversable RT?       | N/A        |
| E and the                               |                |                              |         | N/A                                     | Landing Length (in)   | N/A               | N/A                         | DWS Provided?               | N/A        |
| NEFLIA                                  |                | Surveyor Notes:              |         | N/A                                     | Landing Width (in)    | N/A               | N/A                         | DWS Contrast?               | N/A        |
|                                         |                | N/A                          |         | N/A                                     | Landing Slope (%)     | N/A               | N/A                         | DWS Length (in)             | N/A        |
|                                         |                |                              |         | N/A                                     | Landing X Slope (%)   | N/A               | N/A                         | DWS Full Width?             | N/A        |
|                                         |                |                              |         | N/A                                     | Landing Curb? (Y/N)   | N/A               | N/A                         | DWS Offset (in)             | N/A        |
|                                         | E .            |                              |         | N/A                                     | Shared Landing?       | N/A               |                             | ( )                         |            |
|                                         |                | PROW/ADA:                    |         | N/A                                     | Gutter Ponding?       | N/A               | N/A                         | Gutter Slope (%)            | N/A        |
|                                         |                | Not Found, R304.5.3          |         | N/A                                     | Gutter Lip Ht (in)    | N/A               | N/A                         | Gutter X Slope (%)          | N/A        |
| K IN THE                                | 1. It Can      | Not Found, K304.5.5          |         | N/A                                     | Painted X Walk1?      | No                |                             | Painted X Walk2?            | No         |
|                                         | 11 11 15       |                              |         | N/A                                     | X Walk 1 Direction    | To NE             |                             | X Walk 2 Direction          | To N       |
|                                         | 1 Arrive       |                              |         |                                         | X Walk 1 Width (in)   | N/A               |                             | X Walk 2 Width (in)         | N/A        |
| Street 1 Name                           | BRIDGEVILLE LN | J                            |         |                                         | X Walk 1 Slope (%)    | 5.6               |                             | X Walk 2 Slope (%)          | 3.4        |
| Stop Condition-Street 1                 | StopSign       |                              |         |                                         | X Walk 1 X Slope (%)  | 5.6<br>7.4        |                             | X Walk 2 X Slope (%)        | 3.4<br>3.1 |
| Stop Condition-Street 1                 | APPLEDALE DR   |                              |         | N/A                                     | Ramp inside XWalk1?   | 7.4<br>N/A        | N/A                         | Ramp inside XWalk2?         | 3.1<br>N/A |
| Stop Condition-Street 2                 |                |                              |         | N/A                                     | •                     | 5.8               | N/A                         |                             | N/A<br>N/A |
| Stop Condition-Street 2                 | StopSign       |                              |         |                                         | Road Slope (%)        |                   |                             | Clear Space?                |            |
|                                         |                |                              |         | N/A                                     | Road X Slope (%)      | 0.7               | N/A                         | Clear Space to XWalk (in)   | N/A        |
|                                         |                | Tatal Ocation                |         | N/A                                     | Any Obstructions?     | N/A               | N/A                         | Storm Grate/Utility Hazard? | N/A        |
|                                         |                | Total Cost: \$ 3             | 3200.00 |                                         | Obstruction Type      |                   |                             | Storm Grate/Utility Type    |            |
|                                         |                |                              |         |                                         |                       | N/A               |                             |                             | N/A        |