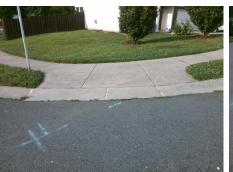

## Access Compliance Report Public Rights-of-Way (Curb Ramps)

| · · · · · · · · · · · · · · · · · · ·   |                |                              |         |                                         |                       |                   |                             |                             |            |
|-----------------------------------------|----------------|------------------------------|---------|-----------------------------------------|-----------------------|-------------------|-----------------------------|-----------------------------|------------|
| Intersection ID: 29142                  | Main Str       | Main Street: APPLEDALE_DR    |         |                                         | BRIDGEVILLE_LN        | Location:         | SW                          |                             |            |
| ADA ID: 6293FA624ED9                    | Ramp Ty        | Ramp Type: BlendTrans1       |         |                                         | ail: Fail Overall (   | o Severity Score: | 12.5                        |                             |            |
| Codes/Mitigation Info/Possible Solution |                |                              |         | Field Measurements/Component Compliance |                       |                   |                             |                             |            |
|                                         |                | Possible Solutions:          |         | Compliance Description                  |                       |                   | Data Compliance Description |                             |            |
|                                         |                | Remove & Replace Curb Ramp   | With    | N/A                                     | Ramp Length (in)      | 49.0              | Yes                         | BlendTrans Slope (%)        | 3.4        |
|                                         |                | Two New Directional Ramps or |         | Yes                                     | Ramp Width (in)       | 159.0             | No                          | BlendTrans XSlope (%)       | 5.6        |
|                                         |                | Equivalent.                  |         | N/A                                     | Flare Type LT         | N/A               | N/A                         | Flare Type RT               | N/A        |
|                                         |                |                              |         | N/A                                     | Flare Slope LT (%)    | N/A               | N/A                         | Flare Slope RT (%)          | N/A        |
| A A A A A A A A A A A A A A A A A A A   |                |                              |         | N/A                                     | Flare Traversable LT? | N/A               | N/A                         | Flare Traversable RT?       | N/A        |
| E and the                               |                |                              |         | N/A                                     | Landing Length (in)   | N/A               | N/A                         | DWS Provided?               | N/A        |
| NEFLIA                                  |                | Surveyor Notes:              |         | N/A                                     | Landing Width (in)    | N/A               | N/A                         | DWS Contrast?               | N/A        |
|                                         |                | N/A                          |         | N/A                                     | Landing Slope (%)     | N/A               | N/A                         | DWS Length (in)             | N/A        |
|                                         |                |                              |         | N/A                                     | Landing X Slope (%)   | N/A               | N/A                         | DWS Full Width?             | N/A        |
|                                         |                |                              |         | N/A                                     | Landing Curb? (Y/N)   | N/A               | N/A                         | DWS Offset (in)             | N/A        |
|                                         | E .            |                              |         | N/A                                     | Shared Landing?       | N/A               |                             | ( )                         |            |
|                                         |                | PROW/ADA:                    |         | N/A                                     | Gutter Ponding?       | N/A               | N/A                         | Gutter Slope (%)            | N/A        |
|                                         |                | Not Found, R304.5.3          |         | N/A                                     | Gutter Lip Ht (in)    | N/A               | N/A                         | Gutter X Slope (%)          | N/A        |
| K IN THE                                | 1. It Can      | Not Found, K304.5.5          |         | N/A                                     | Painted X Walk1?      | No                |                             | Painted X Walk2?            | No         |
|                                         | 11 11 15       |                              |         | N/A                                     | X Walk 1 Direction    | To NE             |                             | X Walk 2 Direction          | To N       |
|                                         | 1 Arrive       |                              |         |                                         | X Walk 1 Width (in)   | N/A               |                             | X Walk 2 Width (in)         | N/A        |
| Street 1 Name                           | BRIDGEVILLE LN | J                            |         |                                         | X Walk 1 Slope (%)    | 5.6               |                             | X Walk 2 Slope (%)          | 3.4        |
| Stop Condition-Street 1                 | StopSign       |                              |         |                                         | X Walk 1 X Slope (%)  | 5.6<br>7.4        |                             | X Walk 2 X Slope (%)        | 3.4<br>3.1 |
| Stop Condition-Street 1                 | APPLEDALE DR   |                              |         | N/A                                     | Ramp inside XWalk1?   | 7.4<br>N/A        | N/A                         | Ramp inside XWalk2?         | 3.1<br>N/A |
| Stop Condition-Street 2                 |                |                              |         | N/A                                     | •                     | 5.8               | N/A                         |                             | N/A<br>N/A |
| Stop Condition-Street 2                 | StopSign       |                              |         |                                         | Road Slope (%)        |                   |                             | Clear Space?                |            |
|                                         |                |                              |         | N/A                                     | Road X Slope (%)      | 0.7               | N/A                         | Clear Space to XWalk (in)   | N/A        |
|                                         |                | Tatal Ocation                |         | N/A                                     | Any Obstructions?     | N/A               | N/A                         | Storm Grate/Utility Hazard? | N/A        |
|                                         |                | Total Cost: \$ 3             | 3200.00 |                                         | Obstruction Type      |                   |                             | Storm Grate/Utility Type    |            |
|                                         |                |                              |         |                                         |                       | N/A               |                             |                             | N/A        |