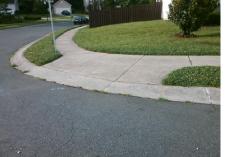

## Access Compliance Report Public Rights-of-Way (Curb Ramps)

| · · · · · · · · · · · · · · · · · · ·   |                |                              |         |                                         |                       |                   |                             |                             |            |
|-----------------------------------------|----------------|------------------------------|---------|-----------------------------------------|-----------------------|-------------------|-----------------------------|-----------------------------|------------|
| Intersection ID: 29142                  | Main Str       | Main Street: APPLEDALE_DR    |         |                                         | BRIDGEVILLE_LN        | Location:         | SW                          |                             |            |
| ADA ID: 6293FA624ED9                    | Ramp Ty        | Ramp Type: BlendTrans1       |         |                                         | ail: Fail Overall (   | o Severity Score: | 12.5                        |                             |            |
| Codes/Mitigation Info/Possible Solution |                |                              |         | Field Measurements/Component Compliance |                       |                   |                             |                             |            |
|                                         |                | Possible Solutions:          |         | Compliance Description                  |                       |                   | Data Compliance Description |                             |            |
|                                         |                | Remove & Replace Curb Ramp   | With    | N/A                                     | Ramp Length (in)      | 49.0              | Yes                         | BlendTrans Slope (%)        | 3.4        |
|                                         |                | Two New Directional Ramps or |         | Yes                                     | Ramp Width (in)       | 159.0             | No                          | BlendTrans XSlope (%)       | 5.6        |
|                                         |                | Equivalent.                  |         | N/A                                     | Flare Type LT         | N/A               | N/A                         | Flare Type RT               | N/A        |
|                                         |                |                              |         | N/A                                     | Flare Slope LT (%)    | N/A               | N/A                         | Flare Slope RT (%)          | N/A        |
| A A A A A A A A A A A A A A A A A A A   |                |                              |         | N/A                                     | Flare Traversable LT? | N/A               | N/A                         | Flare Traversable RT?       | N/A        |
| E and the                               |                |                              |         | N/A                                     | Landing Length (in)   | N/A               | N/A                         | DWS Provided?               | N/A        |
| NEFLIA                                  |                | Surveyor Notes:              |         | N/A                                     | Landing Width (in)    | N/A               | N/A                         | DWS Contrast?               | N/A        |
|                                         |                | N/A                          |         | N/A                                     | Landing Slope (%)     | N/A               | N/A                         | DWS Length (in)             | N/A        |
|                                         |                |                              |         | N/A                                     | Landing X Slope (%)   | N/A               | N/A                         | DWS Full Width?             | N/A        |
|                                         |                |                              |         | N/A                                     | Landing Curb? (Y/N)   | N/A               | N/A                         | DWS Offset (in)             | N/A        |
|                                         | E .            |                              |         | N/A                                     | Shared Landing?       | N/A               |                             | ( )                         |            |
|                                         |                | PROW/ADA:                    |         | N/A                                     | Gutter Ponding?       | N/A               | N/A                         | Gutter Slope (%)            | N/A        |
|                                         |                | Not Found, R304.5.3          |         | N/A                                     | Gutter Lip Ht (in)    | N/A               | N/A                         | Gutter X Slope (%)          | N/A        |
| K IN THE                                | 1. It Can      | Not Found, K304.5.5          |         | N/A                                     | Painted X Walk1?      | No                |                             | Painted X Walk2?            | No         |
|                                         | 11 11 15       |                              |         | N/A                                     | X Walk 1 Direction    | To NE             |                             | X Walk 2 Direction          | To N       |
|                                         | 1 Arrive       |                              |         |                                         | X Walk 1 Width (in)   | N/A               |                             | X Walk 2 Width (in)         | N/A        |
| Street 1 Name                           | BRIDGEVILLE LN | J                            |         |                                         | X Walk 1 Slope (%)    | 5.6               |                             | X Walk 2 Slope (%)          | 3.4        |
| Stop Condition-Street 1                 | StopSign       |                              |         |                                         | X Walk 1 X Slope (%)  | 5.6<br>7.4        |                             | X Walk 2 X Slope (%)        | 3.4<br>3.1 |
| Stop Condition-Street 1                 | APPLEDALE DR   |                              |         | N/A                                     | Ramp inside XWalk1?   | 7.4<br>N/A        | N/A                         | Ramp inside XWalk2?         | 3.1<br>N/A |
| Stop Condition-Street 2                 |                |                              |         | N/A                                     | •                     | 5.8               | N/A                         |                             | N/A<br>N/A |
| Stop Condition-Street 2                 | StopSign       |                              |         |                                         | Road Slope (%)        |                   |                             | Clear Space?                |            |
|                                         |                |                              |         | N/A                                     | Road X Slope (%)      | 0.7               | N/A                         | Clear Space to XWalk (in)   | N/A        |
|                                         |                | Tatal Ocation                |         | N/A                                     | Any Obstructions?     | N/A               | N/A                         | Storm Grate/Utility Hazard? | N/A        |
|                                         |                | Total Cost: \$ 3             | 3200.00 |                                         | Obstruction Type      |                   |                             | Storm Grate/Utility Type    |            |
|                                         |                |                              |         |                                         |                       | N/A               |                             |                             | N/A        |