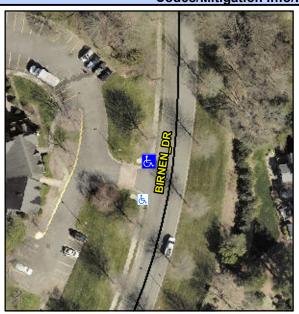

Intersection ID: 10021247 Main Street: BIRNEN DR Cross Street: N/A Location: NW Initial Pass/Fail: Fail **Overall Compliance: No Severity Score:** ADA ID: 62A01865D8CC Ramp Type: PerpDiag 37.5

**Codes/Mitigation Info/Possible Solution** 

N/A

N/A

To SW

Street 1 Name Stop Condition-Street 2 Street 2 Name Stop Condition-Street 1 **ENTRANCE** None **BIRNEN DR**  Possible Solutions: Remove & Replace Curb Ramp With Two New Directional Ramps or Equivalent.