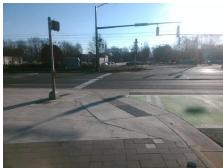

Total Cost:

1850.00

| Field Measurements/Component Compliance |                       |       |      |                             |      |  |  |  |
|-----------------------------------------|-----------------------|-------|------|-----------------------------|------|--|--|--|
| Comp                                    | liance Description    | Data  | Comp | liance Description          | Data |  |  |  |
| N/A                                     | Ramp Length (in)      | 70.0  | No   | Ramp Slope (%)              | 8.7  |  |  |  |
| Yes                                     | Ramp Width (in)       | 121.0 | No   | Ramp XSlope (%)             | 3.1  |  |  |  |
| N/A                                     | Flare Type LT         | N/A   | N/A  | Flare Type RT               | N/A  |  |  |  |
| N/A                                     | Flare Slope LT (%)    | N/A   | N/A  | Flare Slope RT (%)          | N/A  |  |  |  |
| N/A                                     | Flare Traversable LT? | N/A   | N/A  | Flare Traversable RT?       | N/A  |  |  |  |
| N/A                                     | Landing Length (in)   | N/A   | N/A  | DWS Provided?               | N/A  |  |  |  |
| N/A                                     | Landing Width (in)    | N/A   | N/A  | DWS Contrast?               | N/A  |  |  |  |
| N/A                                     | Landing Slope (%)     | N/A   | N/A  | DWS Length (in)             | N/A  |  |  |  |
| N/A                                     | Landing X Slope (%)   | N/A   | N/A  | DWS Full Width?             | N/A  |  |  |  |
| N/A                                     | Landing Curb? (Y/N)   | N/A   | N/A  | DWS Offset (in)             | N/A  |  |  |  |
| N/A                                     | Shared Landing?       | N/A   |      |                             |      |  |  |  |
| N/A                                     | Gutter Ponding?       | N/A   | N/A  | Gutter Slope (%)            | N/A  |  |  |  |
| N/A                                     | Gutter Lip Ht (in)    | N/A   | N/A  | Gutter X Slope (%)          | N/A  |  |  |  |
| N/A                                     | Painted X Walk1?      | Yes   | N/A  | Painted X Walk2?            | N/A  |  |  |  |
|                                         | X Walk 1 Direction    | To SW |      | X Walk 2 Direction          | N/A  |  |  |  |
| N/A                                     | X Walk 1 Width (in)   | 160.0 | N/A  | X Walk 2 Width (in)         | N/A  |  |  |  |
|                                         | X Walk 1 Slope (%)    | 2.3   |      | X Walk 2 Slope (%)          | N/A  |  |  |  |
|                                         | X Walk 1 X Slope (%)  | 0.1   |      | X Walk 2 X Slope (%)        | N/A  |  |  |  |
| N/A                                     | Ramp inside XWalk1?   | Yes   | N/A  | Ramp inside XWalk2?         | N/A  |  |  |  |
|                                         | Road Slope (%)        | N/A   | N/A  | Clear Space?                | N/A  |  |  |  |
|                                         | Road X Slope (%)      | N/A   | N/A  | Clear Space to XWalk (in)   | N/A  |  |  |  |
| N/A                                     | Any Obstructions?     | N/A   | N/A  | Storm Grate/Utility Hazard? | N/A  |  |  |  |
|                                         | Obstruction Type      |       |      | Storm Grate/Utility Type    |      |  |  |  |
|                                         |                       | N/A   |      |                             | N/A  |  |  |  |
|                                         |                       |       | Yes  | Surface Condition? (G/P)    | Good |  |  |  |