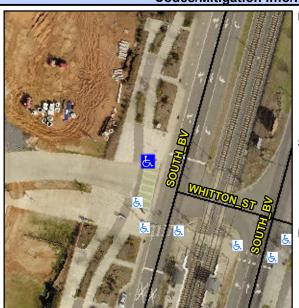

## Access Compliance Report Public Rights-of-Way (Curb Ramps)

Intersection ID: 50272 Main Street: SOUTH\_BV Cross Street: WHITTON\_ST Location: NW

ADA ID: 62A1103E2024 Ramp Type: Perp Initial Pass/Fail: Fail Overall Compliance: No Severity Score: 13.75

## **Codes/Mitigation Info/Possible Solution**

|                         | · · · · · · · · · · · · · · · · · · · |
|-------------------------|---------------------------------------|
| Street 1 Name           | WHITTON ST                            |
| Stop Condition-Street 2 | Signal                                |
| Street 2 Name           | N/A                                   |
| Stop Condition-Street 1 | N/A                                   |