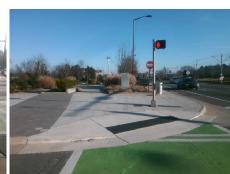

Total Cost:

1850.00

| Field Measurements/Component Compliance |                       |       |      |                             |      |  |  |  |
|-----------------------------------------|-----------------------|-------|------|-----------------------------|------|--|--|--|
| Comp                                    | liance Description    | Data  | Comp | liance Description          | Data |  |  |  |
| N/A                                     | Ramp Length (in)      | 70.0  | No   | Ramp Slope (%)              | 8.7  |  |  |  |
| Yes                                     | Ramp Width (in)       | 121.0 | No   | Ramp XSlope (%)             | 3.1  |  |  |  |
| N/A                                     | Flare Type LT         | N/A   | N/A  | Flare Type RT               | N/A  |  |  |  |
| N/A                                     | Flare Slope LT (%)    | N/A   | N/A  | Flare Slope RT (%)          | N/A  |  |  |  |
| N/A                                     | Flare Traversable LT? | N/A   | N/A  | Flare Traversable RT?       | N/A  |  |  |  |
| N/A                                     | Landing Length (in)   | N/A   | N/A  | DWS Provided?               | N/A  |  |  |  |
| N/A                                     | Landing Width (in)    | N/A   | N/A  | DWS Contrast?               | N/A  |  |  |  |
| N/A                                     | Landing Slope (%)     | N/A   | N/A  | DWS Length (in)             | N/A  |  |  |  |
| N/A                                     | Landing X Slope (%)   | N/A   | N/A  | DWS Full Width?             | N/A  |  |  |  |
| N/A                                     | Landing Curb? (Y/N)   | N/A   | N/A  | DWS Offset (in)             | N/A  |  |  |  |
| N/A                                     | Shared Landing?       | N/A   |      |                             |      |  |  |  |
| N/A                                     | Gutter Ponding?       | N/A   | N/A  | Gutter Slope (%)            | N/A  |  |  |  |
| N/A                                     | Gutter Lip Ht (in)    | N/A   | N/A  | Gutter X Slope (%)          | N/A  |  |  |  |
| N/A                                     | Painted X Walk1?      | Yes   | N/A  | Painted X Walk2?            | N/A  |  |  |  |
|                                         | X Walk 1 Direction    | To SW |      | X Walk 2 Direction          | N/A  |  |  |  |
| N/A                                     | X Walk 1 Width (in)   | 160.0 | N/A  | X Walk 2 Width (in)         | N/A  |  |  |  |
|                                         | X Walk 1 Slope (%)    | 2.3   |      | X Walk 2 Slope (%)          | N/A  |  |  |  |
|                                         | X Walk 1 X Slope (%)  | 0.1   |      | X Walk 2 X Slope (%)        | N/A  |  |  |  |
| N/A                                     | Ramp inside XWalk1?   | Yes   | N/A  | Ramp inside XWalk2?         | N/A  |  |  |  |
|                                         | Road Slope (%)        | N/A   | N/A  | Clear Space?                | N/A  |  |  |  |
|                                         | Road X Slope (%)      | N/A   | N/A  | Clear Space to XWalk (in)   | N/A  |  |  |  |
| N/A                                     | Any Obstructions?     | N/A   | N/A  | Storm Grate/Utility Hazard? | N/A  |  |  |  |
|                                         | Obstruction Type      |       |      | Storm Grate/Utility Type    |      |  |  |  |
|                                         |                       | N/A   |      |                             | N/A  |  |  |  |
|                                         |                       |       | Yes  | Surface Condition? (G/P)    | Good |  |  |  |