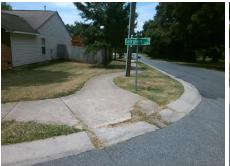

## **Access Compliance Report Public Rights-of-Way** (Curb Ramps)

Poor

Intersection ID: 28840 Main Street: FAIRGLEN\_RD **Cross Street: HEWITT\_DR** Location: SW **ADA ID: 62A6B98E7CD9** Ramp Type: Perp Initial Pass/Fail: Fail **Overall Compliance: No Severity Score:** 15

| /Possible Solution      |            | Field Measurements/Component Compliance |                       |       |              |                           |      |  |  |
|-------------------------|------------|-----------------------------------------|-----------------------|-------|--------------|---------------------------|------|--|--|
| Possible Solutions:     |            | Compl                                   | iance Description     | Data  | Compliand    | e Description             | Data |  |  |
| Remove & Replace Entire | Ramp.      | N/A                                     | Ramp Length (in)      | 71.0  | Yes Ra       | mp Slope (%)              | 6.6  |  |  |
| •                       | -          | Yes                                     | Ramp Width (in)       | 48.0  | Yes Ra       | mp XSlope (%)             | 0.5  |  |  |
|                         |            | N/A                                     | Flare Type LT         | N/A   | N/A FI       | are Type RT               | N/A  |  |  |
|                         |            | N/A                                     | Flare Slope LT (%)    | N/A   | N/A FI       | are Slope RT (%)          | N/A  |  |  |
|                         |            | N/A                                     | Flare Traversable LT? | N/A   | N/A FI       | are Traversable RT?       | N/A  |  |  |
|                         |            | N/A                                     | Landing Length (in)   | N/A   | N/A D        | VS Provided?              | N/A  |  |  |
| Surveyor Notes:         |            | N/A                                     | Landing Width (in)    | N/A   | N/A D        | VS Contrast?              | N/A  |  |  |
| N/A                     |            | N/A                                     | Landing Slope (%)     | N/A   | N/A D        | VS Length (in)            | N/A  |  |  |
|                         |            | N/A                                     | Landing X Slope (%)   | N/A   | N/A D        | VS Full Width?            | N/A  |  |  |
|                         |            | N/A                                     | Landing Curb? (Y/N)   | N/A   | N/A D        | VS Offset (in)            | N/A  |  |  |
|                         |            | N/A                                     | Shared Landing?       | N/A   |              |                           |      |  |  |
| PROW/ADA:               |            | N/A                                     | Gutter Ponding?       | N/A   | <b>N/A</b> G | ıtter Slope (%)           | N/A  |  |  |
| Not Found, R302.7       |            | N/A                                     | Gutter Lip Ht (in)    | N/A   | <b>N/A</b> G | ıtter X Slope (%)         | N/A  |  |  |
| ŕ                       |            | N/A                                     | Painted X Walk1?      | No    | N/A Pa       | inted X Walk2?            | N/A  |  |  |
|                         |            |                                         | X Walk 1 Direction    | To SW | Х            | Walk 2 Direction          | N/A  |  |  |
|                         |            | N/A                                     | X Walk 1 Width (in)   | N/A   | N/A X        | Walk 2 Width (in)         | N/A  |  |  |
|                         |            |                                         | X Walk 1 Slope (%)    | 4.7   | Х            | Walk 2 Slope (%)          | N/A  |  |  |
|                         |            |                                         | X Walk 1 X Slope (%)  | 2.4   | Х            | Walk 2 X Slope (%)        | N/A  |  |  |
|                         |            | N/A                                     | Ramp inside XWalk1?   | N/A   | N/A R        | mp inside XWalk2?         | N/A  |  |  |
|                         |            |                                         | Road Slope (%)        | N/A   | N/A CI       | ear Space?                | N/A  |  |  |
|                         |            |                                         | Road X Slope (%)      | N/A   | N/A CI       | ear Space to XWalk (in)   | N/A  |  |  |
|                         |            | N/A                                     | Any Obstructions?     | N/A   | N/A St       | orm Grate/Utility Hazard? | N/A  |  |  |
| Total Cost:             | \$ 1850.00 |                                         | Obstruction Type      |       | St           | orm Grate/Utility Type    |      |  |  |
|                         |            |                                         |                       | N/A   |              |                           | N/A  |  |  |