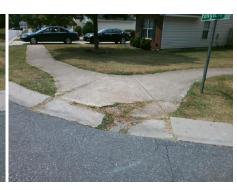

## **Access Compliance Report Public Rights-of-Way** (Curb Ramps)

Poor

Intersection ID: 28840 Main Street: FAIRGLEN\_RD **Cross Street: HEWITT\_DR** Location: SW **ADA ID: 62A6B98E7CD9** Ramp Type: Perp Initial Pass/Fail: Fail **Overall Compliance: No Severity Score:** 15

| /Possible Solution      |            | Field Measurements/Component Compliance |                       |       |              |                           |      |  |  |
|-------------------------|------------|-----------------------------------------|-----------------------|-------|--------------|---------------------------|------|--|--|
| Possible Solutions:     |            | Compl                                   | iance Description     | Data  | Compliand    | e Description             | Data |  |  |
| Remove & Replace Entire | Ramp.      | N/A                                     | Ramp Length (in)      | 71.0  | Yes Ra       | mp Slope (%)              | 6.6  |  |  |
| •                       | -          | Yes                                     | Ramp Width (in)       | 48.0  | Yes Ra       | mp XSlope (%)             | 0.5  |  |  |
|                         |            | N/A                                     | Flare Type LT         | N/A   | N/A FI       | are Type RT               | N/A  |  |  |
|                         |            | N/A                                     | Flare Slope LT (%)    | N/A   | N/A FI       | are Slope RT (%)          | N/A  |  |  |
|                         |            | N/A                                     | Flare Traversable LT? | N/A   | N/A FI       | are Traversable RT?       | N/A  |  |  |
|                         |            | N/A                                     | Landing Length (in)   | N/A   | N/A D        | VS Provided?              | N/A  |  |  |
| Surveyor Notes:         |            | N/A                                     | Landing Width (in)    | N/A   | N/A D        | VS Contrast?              | N/A  |  |  |
| N/A                     |            | N/A                                     | Landing Slope (%)     | N/A   | N/A D        | VS Length (in)            | N/A  |  |  |
|                         |            | N/A                                     | Landing X Slope (%)   | N/A   | N/A D        | VS Full Width?            | N/A  |  |  |
|                         |            | N/A                                     | Landing Curb? (Y/N)   | N/A   | N/A D        | VS Offset (in)            | N/A  |  |  |
|                         |            | N/A                                     | Shared Landing?       | N/A   |              |                           |      |  |  |
| PROW/ADA:               |            | N/A                                     | Gutter Ponding?       | N/A   | <b>N/A</b> G | ıtter Slope (%)           | N/A  |  |  |
| Not Found, R302.7       |            | N/A                                     | Gutter Lip Ht (in)    | N/A   | <b>N/A</b> G | ıtter X Slope (%)         | N/A  |  |  |
| ŕ                       |            | N/A                                     | Painted X Walk1?      | No    | N/A Pa       | inted X Walk2?            | N/A  |  |  |
|                         |            |                                         | X Walk 1 Direction    | To SW | Х            | Walk 2 Direction          | N/A  |  |  |
|                         |            | N/A                                     | X Walk 1 Width (in)   | N/A   | N/A X        | Walk 2 Width (in)         | N/A  |  |  |
|                         |            |                                         | X Walk 1 Slope (%)    | 4.7   | Х            | Walk 2 Slope (%)          | N/A  |  |  |
|                         |            |                                         | X Walk 1 X Slope (%)  | 2.4   | Х            | Walk 2 X Slope (%)        | N/A  |  |  |
|                         |            | N/A                                     | Ramp inside XWalk1?   | N/A   | N/A R        | mp inside XWalk2?         | N/A  |  |  |
|                         |            |                                         | Road Slope (%)        | N/A   | N/A CI       | ear Space?                | N/A  |  |  |
|                         |            |                                         | Road X Slope (%)      | N/A   | N/A CI       | ear Space to XWalk (in)   | N/A  |  |  |
|                         |            | N/A                                     | Any Obstructions?     | N/A   | N/A St       | orm Grate/Utility Hazard? | N/A  |  |  |
| Total Cost:             | \$ 1850.00 |                                         | Obstruction Type      |       | St           | orm Grate/Utility Type    |      |  |  |
|                         |            |                                         |                       | N/A   |              |                           | N/A  |  |  |