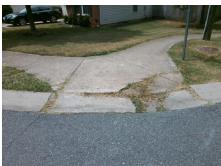

## **Access Compliance Report Public Rights-of-Way** (Curb Ramps)

Poor

Intersection ID: 28840 Main Street: FAIRGLEN\_RD **Cross Street: HEWITT\_DR** Location: SW **ADA ID: 62A6B98E7CD9** Ramp Type: Perp Initial Pass/Fail: Fail **Overall Compliance: No Severity Score:** 15

| /Possible Solution      |            | Field Measurements/Component Compliance |                       |       |              |                           |      |  |  |
|-------------------------|------------|-----------------------------------------|-----------------------|-------|--------------|---------------------------|------|--|--|
| Possible Solutions:     |            | Compl                                   | iance Description     | Data  | Compliand    | e Description             | Data |  |  |
| Remove & Replace Entire | Ramp.      | N/A                                     | Ramp Length (in)      | 71.0  | Yes Ra       | mp Slope (%)              | 6.6  |  |  |
| •                       | -          | Yes                                     | Ramp Width (in)       | 48.0  | Yes Ra       | mp XSlope (%)             | 0.5  |  |  |
|                         |            | N/A                                     | Flare Type LT         | N/A   | N/A FI       | are Type RT               | N/A  |  |  |
|                         |            | N/A                                     | Flare Slope LT (%)    | N/A   | N/A FI       | are Slope RT (%)          | N/A  |  |  |
|                         |            | N/A                                     | Flare Traversable LT? | N/A   | N/A FI       | are Traversable RT?       | N/A  |  |  |
|                         |            | N/A                                     | Landing Length (in)   | N/A   | N/A D        | VS Provided?              | N/A  |  |  |
| Surveyor Notes:         |            | N/A                                     | Landing Width (in)    | N/A   | N/A D        | VS Contrast?              | N/A  |  |  |
| N/A                     |            | N/A                                     | Landing Slope (%)     | N/A   | N/A D        | VS Length (in)            | N/A  |  |  |
|                         |            | N/A                                     | Landing X Slope (%)   | N/A   | N/A D        | VS Full Width?            | N/A  |  |  |
|                         |            | N/A                                     | Landing Curb? (Y/N)   | N/A   | N/A D        | VS Offset (in)            | N/A  |  |  |
|                         |            | N/A                                     | Shared Landing?       | N/A   |              |                           |      |  |  |
| PROW/ADA:               |            | N/A                                     | Gutter Ponding?       | N/A   | <b>N/A</b> G | ıtter Slope (%)           | N/A  |  |  |
| Not Found, R302.7       |            | N/A                                     | Gutter Lip Ht (in)    | N/A   | <b>N/A</b> G | ıtter X Slope (%)         | N/A  |  |  |
| ŕ                       |            | N/A                                     | Painted X Walk1?      | No    | N/A Pa       | inted X Walk2?            | N/A  |  |  |
|                         |            |                                         | X Walk 1 Direction    | To SW | Х            | Walk 2 Direction          | N/A  |  |  |
|                         |            | N/A                                     | X Walk 1 Width (in)   | N/A   | N/A X        | Walk 2 Width (in)         | N/A  |  |  |
|                         |            |                                         | X Walk 1 Slope (%)    | 4.7   | Х            | Walk 2 Slope (%)          | N/A  |  |  |
|                         |            |                                         | X Walk 1 X Slope (%)  | 2.4   | Х            | Walk 2 X Slope (%)        | N/A  |  |  |
|                         |            | N/A                                     | Ramp inside XWalk1?   | N/A   | N/A R        | mp inside XWalk2?         | N/A  |  |  |
|                         |            |                                         | Road Slope (%)        | N/A   | N/A CI       | ear Space?                | N/A  |  |  |
|                         |            |                                         | Road X Slope (%)      | N/A   | N/A CI       | ear Space to XWalk (in)   | N/A  |  |  |
|                         |            | N/A                                     | Any Obstructions?     | N/A   | N/A St       | orm Grate/Utility Hazard? | N/A  |  |  |
| Total Cost:             | \$ 1850.00 |                                         | Obstruction Type      |       | St           | orm Grate/Utility Type    |      |  |  |
|                         |            |                                         |                       | N/A   |              |                           | N/A  |  |  |