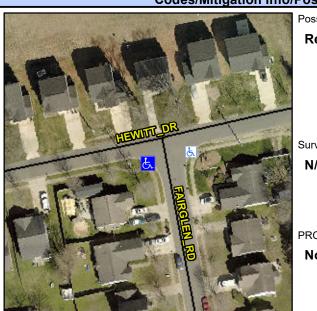

## **Access Compliance Report Public Rights-of-Way** (Curb Ramps)

Poor

Intersection ID: 28840 Main Street: FAIRGLEN\_RD **Cross Street: HEWITT\_DR** Location: SW **ADA ID: 62A6B98E7CD9** Ramp Type: Perp Initial Pass/Fail: Fail **Overall Compliance: No Severity Score:** 15

## Field Measurements/Component Compliance

No

Surface Condition? (G/P)

| Street 1 Name           | FAIRGLEN RD |
|-------------------------|-------------|
| Stop Condition-Street 2 | StopSign    |
| Street 2 Name           | N/A         |
| Stop Condition-Street 1 | N/A         |