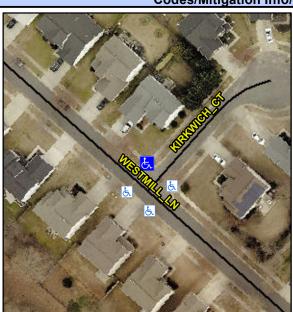

## Access Compliance Report Public Rights-of-Way (Curb Ramps)

Intersection ID: 44069Main Street:WESTMILL\_LNCross Street:KIRKWICH\_CTLocation:NADA ID: 62A85050E444Ramp Type:PerpDiagInitial Pass/Fail:FailOverall Compliance:NoSeverity Score:35

## Field Measurements/Component Compliance

Street 1 Name
Stop Condition-Street 2
Street 2 Name
Stop Condition-Street 1

WESTMILL LN None KIRKWICH CT StopSign Possible Solutions:

Remove & Replace Curb Ramp With Two New Directional Ramps or Equivalent.