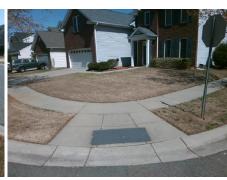

## Field Measurements/Component Compliance

Street 1 Name
Stop Condition-Street 2
Street 2 Name
Stop Condition-Street 1

WESTMILL LN None KIRKWICH CT StopSign Possible Solutions:

Remove & Replace Curb Ramp With Two New Directional Ramps or Equivalent.

Surveyor Notes:

N/A

PROW/ADA:

Not Found, R304.5.1

Total Cost: \$ 3200.00

| Compliance Description |                       | Data  | Compli | ance Description    | n Data         |
|------------------------|-----------------------|-------|--------|---------------------|----------------|
| N/A                    | Ramp Length (in)      | 72.0  | Yes    | Ramp Slope (%)      | 7.7            |
| No                     | Ramp Width (in)       | 28.5  | Yes    | Ramp XSlope (%)     | 0.4            |
| N/A                    | Flare Type LT         | N/A   | N/A    | Flare Type RT       | N/A            |
| N/A                    | Flare Slope LT (%)    | N/A   | N/A    | Flare Slope RT (%   | (6) N/A        |
| N/A                    | Flare Traversable LT? | N/A   | N/A    | Flare Traversable   | RT? N/A        |
| N/A                    | Landing Length (in)   | N/A   | N/A    | DWS Provided?       | N/A            |
| N/A                    | Landing Width (in)    | N/A   | N/A    | DWS Contrast?       | N/A            |
| N/A                    | Landing Slope (%)     | N/A   | N/A    | DWS Length (in)     | N/A            |
| N/A                    | Landing X Slope (%)   | N/A   | N/A    | DWS Full Width?     | N/A            |
| N/A                    | Landing Curb? (Y/N)   | N/A   | N/A    | DWS Offset (in)     | N/A            |
| N/A                    | Shared Landing?       | N/A   |        |                     |                |
| N/A                    | Gutter Ponding?       | N/A   | N/A    | Gutter Slope (%)    | N/A            |
| N/A                    | Gutter Lip Ht (in)    | N/A   | N/A    | Gutter X Slope (%   | ) N/A          |
| N/A                    | Painted X Walk1?      | No    | N/A    | Painted X Walk2?    | No             |
|                        | X Walk 1 Direction    | To SW |        | X Walk 2 Direction  | n To SE        |
| N/A                    | X Walk 1 Width (in)   | N/A   | N/A    | X Walk 2 Width (in  | n) <b>N/</b>   |
|                        | X Walk 1 Slope (%)    | 0.0   |        | X Walk 2 Slope (%   | 6) <b>0.</b> 3 |
|                        | X Walk 1 X Slope (%)  | 0.3   |        | X Walk 2 X Slope    | (%) 0.4        |
| N/A                    | Ramp inside XWalk1?   | N/A   | N/A    | Ramp inside XWa     | lk2? <b>N/</b> |
|                        | Road Slope (%)        | 0.3   | N/A    | Clear Space?        | N/A            |
|                        | Road X Slope (%)      | 0.6   | N/A    | Clear Space to XV   | Walk (in) N/A  |
| N/A                    | Any Obstructions?     | N/A   | N/A    | Storm Grate/Utility | y Hazard? N/A  |
|                        | Obstruction Type      |       |        | Storm Grate/Utility | у Туре         |
|                        |                       | N/A   |        |                     | N/A            |
|                        |                       |       |        |                     |                |