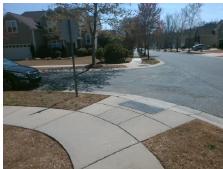

## Field Measurements/Component Compliance

Street 1 Name
Stop Condition-Street 2
Street 2 Name
Stop Condition-Street 1

WESTMILL LN None KIRKWICH CT StopSign Possible Solutions:

Remove & Replace Curb Ramp With Two New Directional Ramps or Equivalent.

Surveyor Notes:

N/A

PROW/ADA:

Not Found, R304.5.1

Total Cost: \$ 3200.00

| Compliance Description |                       | Data  | Compli | ance Description    | n Data         |
|------------------------|-----------------------|-------|--------|---------------------|----------------|
| N/A                    | Ramp Length (in)      | 72.0  | Yes    | Ramp Slope (%)      | 7.7            |
| No                     | Ramp Width (in)       | 28.5  | Yes    | Ramp XSlope (%)     | 0.4            |
| N/A                    | Flare Type LT         | N/A   | N/A    | Flare Type RT       | N/A            |
| N/A                    | Flare Slope LT (%)    | N/A   | N/A    | Flare Slope RT (%   | (6) N/A        |
| N/A                    | Flare Traversable LT? | N/A   | N/A    | Flare Traversable   | RT? N/A        |
| N/A                    | Landing Length (in)   | N/A   | N/A    | DWS Provided?       | N/A            |
| N/A                    | Landing Width (in)    | N/A   | N/A    | DWS Contrast?       | N/A            |
| N/A                    | Landing Slope (%)     | N/A   | N/A    | DWS Length (in)     | N/A            |
| N/A                    | Landing X Slope (%)   | N/A   | N/A    | DWS Full Width?     | N/A            |
| N/A                    | Landing Curb? (Y/N)   | N/A   | N/A    | DWS Offset (in)     | N/A            |
| N/A                    | Shared Landing?       | N/A   |        |                     |                |
| N/A                    | Gutter Ponding?       | N/A   | N/A    | Gutter Slope (%)    | N/A            |
| N/A                    | Gutter Lip Ht (in)    | N/A   | N/A    | Gutter X Slope (%   | ) N/A          |
| N/A                    | Painted X Walk1?      | No    | N/A    | Painted X Walk2?    | No             |
|                        | X Walk 1 Direction    | To SW |        | X Walk 2 Direction  | n To SE        |
| N/A                    | X Walk 1 Width (in)   | N/A   | N/A    | X Walk 2 Width (in  | n) <b>N/</b>   |
|                        | X Walk 1 Slope (%)    | 0.0   |        | X Walk 2 Slope (%   | 6) <b>0.</b> 3 |
|                        | X Walk 1 X Slope (%)  | 0.3   |        | X Walk 2 X Slope    | (%) 0.4        |
| N/A                    | Ramp inside XWalk1?   | N/A   | N/A    | Ramp inside XWa     | lk2? <b>N/</b> |
|                        | Road Slope (%)        | 0.3   | N/A    | Clear Space?        | N/A            |
|                        | Road X Slope (%)      | 0.6   | N/A    | Clear Space to XV   | Walk (in) N/A  |
| N/A                    | Any Obstructions?     | N/A   | N/A    | Storm Grate/Utility | y Hazard? N/A  |
|                        | Obstruction Type      |       |        | Storm Grate/Utility | у Туре         |
|                        |                       | N/A   |        |                     | N/A            |
|                        |                       |       |        |                     |                |