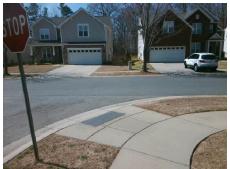

## Field Measurements/Component Compliance

Street 1 Name
Stop Condition-Street 2
Street 2 Name
Stop Condition-Street 1

WESTMILL LN None KIRKWICH CT StopSign Possible Solutions:

Remove & Replace Curb Ramp With Two New Directional Ramps or Equivalent.

Surveyor Notes:

N/A

PROW/ADA:

Not Found, R304.5.1

Total Cost: \$ 3200.00

| Compliance Description |                       | Data  | Compli | ance Description    | n Data         |
|------------------------|-----------------------|-------|--------|---------------------|----------------|
| N/A                    | Ramp Length (in)      | 72.0  | Yes    | Ramp Slope (%)      | 7.7            |
| No                     | Ramp Width (in)       | 28.5  | Yes    | Ramp XSlope (%)     | 0.4            |
| N/A                    | Flare Type LT         | N/A   | N/A    | Flare Type RT       | N/A            |
| N/A                    | Flare Slope LT (%)    | N/A   | N/A    | Flare Slope RT (%   | (6) N/A        |
| N/A                    | Flare Traversable LT? | N/A   | N/A    | Flare Traversable   | RT? N/A        |
| N/A                    | Landing Length (in)   | N/A   | N/A    | DWS Provided?       | N/A            |
| N/A                    | Landing Width (in)    | N/A   | N/A    | DWS Contrast?       | N/A            |
| N/A                    | Landing Slope (%)     | N/A   | N/A    | DWS Length (in)     | N/A            |
| N/A                    | Landing X Slope (%)   | N/A   | N/A    | DWS Full Width?     | N/A            |
| N/A                    | Landing Curb? (Y/N)   | N/A   | N/A    | DWS Offset (in)     | N/A            |
| N/A                    | Shared Landing?       | N/A   |        |                     |                |
| N/A                    | Gutter Ponding?       | N/A   | N/A    | Gutter Slope (%)    | N/A            |
| N/A                    | Gutter Lip Ht (in)    | N/A   | N/A    | Gutter X Slope (%   | ) N/A          |
| N/A                    | Painted X Walk1?      | No    | N/A    | Painted X Walk2?    | No             |
|                        | X Walk 1 Direction    | To SW |        | X Walk 2 Direction  | n To SE        |
| N/A                    | X Walk 1 Width (in)   | N/A   | N/A    | X Walk 2 Width (in  | n) <b>N/</b>   |
|                        | X Walk 1 Slope (%)    | 0.0   |        | X Walk 2 Slope (%   | 6) <b>0.</b> 3 |
|                        | X Walk 1 X Slope (%)  | 0.3   |        | X Walk 2 X Slope    | (%) 0.4        |
| N/A                    | Ramp inside XWalk1?   | N/A   | N/A    | Ramp inside XWa     | lk2? <b>N/</b> |
|                        | Road Slope (%)        | 0.3   | N/A    | Clear Space?        | N/A            |
|                        | Road X Slope (%)      | 0.6   | N/A    | Clear Space to XV   | Walk (in) N/A  |
| N/A                    | Any Obstructions?     | N/A   | N/A    | Storm Grate/Utility | y Hazard? N/A  |
|                        | Obstruction Type      |       |        | Storm Grate/Utility | у Туре         |
|                        |                       | N/A   |        |                     | N/A            |
|                        |                       |       |        |                     |                |