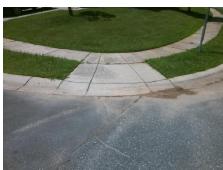

## Field Measurements/Component Compliance

Street 1 Name
Stop Condition-Street 2
Street 2 Name
Stop Condition-Street 1

MAPLE PARK LN None ROBUR CT StopSign Possible Solutions:

Remove & Replace Curb Ramp With
Two New Directional Ramps or
Equivalent.

N/

Surveyor Notes:

N/A

N/

PROW/ADA:

Not Found, R304.5.1

Total Cost: \$ 3200.00

| Fleid Measurements/Component Compliance |                       |      |                        |                             |      |
|-----------------------------------------|-----------------------|------|------------------------|-----------------------------|------|
| Compliance Description                  |                       | Data | Compliance Description |                             | Data |
| N/A                                     | Ramp Length (in)      | 50.0 | Yes                    | Ramp Slope (%)              | 5.1  |
| No                                      | Ramp Width (in)       | 35.0 | Yes                    | Ramp XSlope (%)             | 1.5  |
| N/A                                     | Flare Type LT         | N/A  | N/A                    | Flare Type RT               | N/A  |
| N/A                                     | Flare Slope LT (%)    | N/A  | N/A                    | Flare Slope RT (%)          | N/A  |
| N/A                                     | Flare Traversable LT? | N/A  | N/A                    | Flare Traversable RT?       | N/A  |
| N/A                                     | Landing Length (in)   | N/A  | N/A                    | DWS Provided?               | N/A  |
| N/A                                     | Landing Width (in)    | N/A  | N/A                    | DWS Contrast?               | N/A  |
| N/A                                     | Landing Slope (%)     | N/A  | N/A                    | DWS Length (in)             | N/A  |
| N/A                                     | Landing X Slope (%)   | N/A  | N/A                    | DWS Full Width?             | N/A  |
| N/A                                     | Landing Curb? (Y/N)   | N/A  | N/A                    | DWS Offset (in)             | N/A  |
| N/A                                     | Shared Landing?       | N/A  |                        |                             |      |
| N/A                                     | Gutter Ponding?       | N/A  | N/A                    | Gutter Slope (%)            | N/A  |
| N/A                                     | Gutter Lip Ht (in)    | N/A  | N/A                    | Gutter X Slope (%)          | N/A  |
| N/A                                     | Painted X Walk1?      | No   | N/A                    | Painted X Walk2?            | No   |
|                                         | X Walk 1 Direction    | То Е |                        | X Walk 2 Direction          | To N |
| N/A                                     | X Walk 1 Width (in)   | N/A  | N/A                    | X Walk 2 Width (in)         | N/A  |
|                                         | X Walk 1 Slope (%)    | 1.2  |                        | X Walk 2 Slope (%)          | 0.3  |
|                                         | X Walk 1 X Slope (%)  | 1.4  |                        | X Walk 2 X Slope (%)        | 0.8  |
| N/A                                     | Ramp inside XWalk1?   | N/A  | N/A                    | Ramp inside XWalk2?         | N/A  |
|                                         | Road Slope (%)        | 1.3  | N/A                    | Clear Space?                | N/A  |
|                                         | Road X Slope (%)      | 0.0  | N/A                    | Clear Space to XWalk (in)   | N/A  |
| N/A                                     | Any Obstructions?     | N/A  | N/A                    | Storm Grate/Utility Hazard? | N/A  |
|                                         | Obstruction Type      |      |                        | Storm Grate/Utility Type    |      |
|                                         |                       | N/A  |                        |                             | N/A  |
|                                         |                       |      | Yes                    | Surface Condition? (G/P)    | Good |