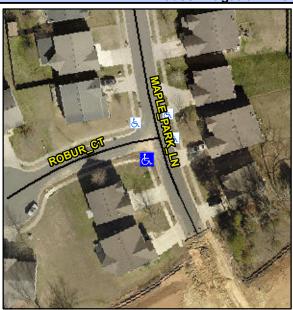

## Access Compliance Report Public Rights-of-Way (Curb Ramps)

Intersection ID: 44922 Main Street: MAPLE\_PARK\_LN Cross Street: ROBUR\_CT Location: SW

ADA ID: 62A8C52BA538 Ramp Type: PerpDiag Initial Pass/Fail: Fail Overall Compliance: No Severity Score: 17.5