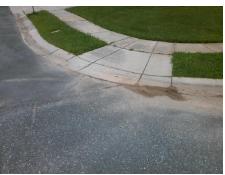

## Field Measurements/Component Compliance

Street 1 Name
Stop Condition-Street 2
Street 2 Name
Stop Condition-Street 1

MAPLE PARK LN None ROBUR CT StopSign Possible Solutions:

Remove & Replace Curb Ramp With
Two New Directional Ramps or
Equivalent.

N/

Surveyor Notes:

N/A

N/

PROW/ADA:

Not Found, R304.5.1

Total Cost: \$ 3200.00

| Fleid Measurements/Component Compliance |                       |      |                        |                             |      |
|-----------------------------------------|-----------------------|------|------------------------|-----------------------------|------|
| Compliance Description                  |                       | Data | Compliance Description |                             | Data |
| N/A                                     | Ramp Length (in)      | 50.0 | Yes                    | Ramp Slope (%)              | 5.1  |
| No                                      | Ramp Width (in)       | 35.0 | Yes                    | Ramp XSlope (%)             | 1.5  |
| N/A                                     | Flare Type LT         | N/A  | N/A                    | Flare Type RT               | N/A  |
| N/A                                     | Flare Slope LT (%)    | N/A  | N/A                    | Flare Slope RT (%)          | N/A  |
| N/A                                     | Flare Traversable LT? | N/A  | N/A                    | Flare Traversable RT?       | N/A  |
| N/A                                     | Landing Length (in)   | N/A  | N/A                    | DWS Provided?               | N/A  |
| N/A                                     | Landing Width (in)    | N/A  | N/A                    | DWS Contrast?               | N/A  |
| N/A                                     | Landing Slope (%)     | N/A  | N/A                    | DWS Length (in)             | N/A  |
| N/A                                     | Landing X Slope (%)   | N/A  | N/A                    | DWS Full Width?             | N/A  |
| N/A                                     | Landing Curb? (Y/N)   | N/A  | N/A                    | DWS Offset (in)             | N/A  |
| N/A                                     | Shared Landing?       | N/A  |                        |                             |      |
| N/A                                     | Gutter Ponding?       | N/A  | N/A                    | Gutter Slope (%)            | N/A  |
| N/A                                     | Gutter Lip Ht (in)    | N/A  | N/A                    | Gutter X Slope (%)          | N/A  |
| N/A                                     | Painted X Walk1?      | No   | N/A                    | Painted X Walk2?            | No   |
|                                         | X Walk 1 Direction    | То Е |                        | X Walk 2 Direction          | To N |
| N/A                                     | X Walk 1 Width (in)   | N/A  | N/A                    | X Walk 2 Width (in)         | N/A  |
|                                         | X Walk 1 Slope (%)    | 1.2  |                        | X Walk 2 Slope (%)          | 0.3  |
|                                         | X Walk 1 X Slope (%)  | 1.4  |                        | X Walk 2 X Slope (%)        | 0.8  |
| N/A                                     | Ramp inside XWalk1?   | N/A  | N/A                    | Ramp inside XWalk2?         | N/A  |
|                                         | Road Slope (%)        | 1.3  | N/A                    | Clear Space?                | N/A  |
|                                         | Road X Slope (%)      | 0.0  | N/A                    | Clear Space to XWalk (in)   | N/A  |
| N/A                                     | Any Obstructions?     | N/A  | N/A                    | Storm Grate/Utility Hazard? | N/A  |
|                                         | Obstruction Type      |      |                        | Storm Grate/Utility Type    |      |
|                                         |                       | N/A  |                        |                             | N/A  |
|                                         |                       |      | Yes                    | Surface Condition? (G/P)    | Good |