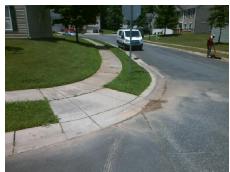

## Field Measurements/Component Compliance

Street 1 Name
Stop Condition-Street 2
Street 2 Name
Stop Condition-Street 1

MAPLE PARK LN None ROBUR CT StopSign Possible Solutions:

Remove & Replace Curb Ramp With
Two New Directional Ramps or
Equivalent.

N/

Surveyor Notes:

N/A

N/

PROW/ADA:

Not Found, R304.5.1

Total Cost: \$ 3200.00

| Fleid Measurements/Component Compliance |                       |      |                        |                             |      |
|-----------------------------------------|-----------------------|------|------------------------|-----------------------------|------|
| Compliance Description                  |                       | Data | Compliance Description |                             | Data |
| N/A                                     | Ramp Length (in)      | 50.0 | Yes                    | Ramp Slope (%)              | 5.1  |
| No                                      | Ramp Width (in)       | 35.0 | Yes                    | Ramp XSlope (%)             | 1.5  |
| N/A                                     | Flare Type LT         | N/A  | N/A                    | Flare Type RT               | N/A  |
| N/A                                     | Flare Slope LT (%)    | N/A  | N/A                    | Flare Slope RT (%)          | N/A  |
| N/A                                     | Flare Traversable LT? | N/A  | N/A                    | Flare Traversable RT?       | N/A  |
| N/A                                     | Landing Length (in)   | N/A  | N/A                    | DWS Provided?               | N/A  |
| N/A                                     | Landing Width (in)    | N/A  | N/A                    | DWS Contrast?               | N/A  |
| N/A                                     | Landing Slope (%)     | N/A  | N/A                    | DWS Length (in)             | N/A  |
| N/A                                     | Landing X Slope (%)   | N/A  | N/A                    | DWS Full Width?             | N/A  |
| N/A                                     | Landing Curb? (Y/N)   | N/A  | N/A                    | DWS Offset (in)             | N/A  |
| N/A                                     | Shared Landing?       | N/A  |                        |                             |      |
| N/A                                     | Gutter Ponding?       | N/A  | N/A                    | Gutter Slope (%)            | N/A  |
| N/A                                     | Gutter Lip Ht (in)    | N/A  | N/A                    | Gutter X Slope (%)          | N/A  |
| N/A                                     | Painted X Walk1?      | No   | N/A                    | Painted X Walk2?            | No   |
|                                         | X Walk 1 Direction    | То Е |                        | X Walk 2 Direction          | To N |
| N/A                                     | X Walk 1 Width (in)   | N/A  | N/A                    | X Walk 2 Width (in)         | N/A  |
|                                         | X Walk 1 Slope (%)    | 1.2  |                        | X Walk 2 Slope (%)          | 0.3  |
|                                         | X Walk 1 X Slope (%)  | 1.4  |                        | X Walk 2 X Slope (%)        | 0.8  |
| N/A                                     | Ramp inside XWalk1?   | N/A  | N/A                    | Ramp inside XWalk2?         | N/A  |
|                                         | Road Slope (%)        | 1.3  | N/A                    | Clear Space?                | N/A  |
|                                         | Road X Slope (%)      | 0.0  | N/A                    | Clear Space to XWalk (in)   | N/A  |
| N/A                                     | Any Obstructions?     | N/A  | N/A                    | Storm Grate/Utility Hazard? | N/A  |
|                                         | Obstruction Type      |      |                        | Storm Grate/Utility Type    |      |
|                                         |                       | N/A  |                        |                             | N/A  |
|                                         |                       |      | Yes                    | Surface Condition? (G/P)    | Good |