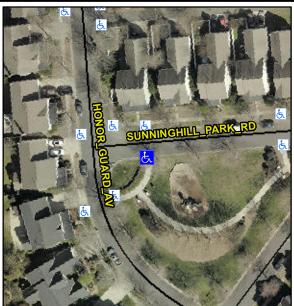

## **Access Compliance Report Public Rights-of-Way** (Curb Ramps)

Data

6.9

6.9

N/A

Good

Main Street: SUNNINGHILL PARK RD Intersection ID: 42457 Cross Street: HONOR GUARD AV Location: N/A **Overall Compliance: No Severity Score:** ADA ID: 62AA740930BC Ramp Type: Perp Initial Pass/Fail: Fail 12.5

N/A

N/A

N/A

SUNNINGHILL PARK RD Street 1 Name Stop Condition-Street 2 None N/A Street 2 Name Stop Condition-Street 1 N/A

| Possible Solution             |  |  |  |  |
|-------------------------------|--|--|--|--|
| Possible Solutions:           |  |  |  |  |
| Remove & Replace Entire Ramp. |  |  |  |  |
|                               |  |  |  |  |
|                               |  |  |  |  |
|                               |  |  |  |  |
|                               |  |  |  |  |
| Surveyor Notes:               |  |  |  |  |
|                               |  |  |  |  |
| N/A                           |  |  |  |  |
|                               |  |  |  |  |
|                               |  |  |  |  |
| DDOIN/ADA                     |  |  |  |  |
| PROW/ADA:                     |  |  |  |  |
| R304.5.3                      |  |  |  |  |
|                               |  |  |  |  |
|                               |  |  |  |  |
|                               |  |  |  |  |
|                               |  |  |  |  |
|                               |  |  |  |  |
|                               |  |  |  |  |