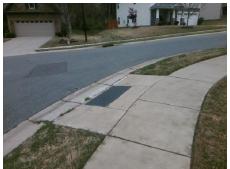

Surveyor Notes:

N/A

PROW/ADA:

Not Found, R304.2.2, R304.5.3

Total Cost: \$ 3200.00

| Field Measurements/Component Compliance |                        |       |            |       |                         |       |
|-----------------------------------------|------------------------|-------|------------|-------|-------------------------|-------|
| Comp                                    | Compliance Description |       | Compliance |       | Description             | Data  |
| N/A                                     | Ramp Length (in)       | 48.0  | No         | Ramp  | Slope (%)               | 15.2  |
| Yes                                     | Ramp Width (in)        | 48.0  | No         | Ramp  | XSlope (%)              | 9.9   |
| N/A                                     | Flare Type LT          | N/A   | N/A        | Flare | Type RT                 | N/A   |
| N/A                                     | Flare Slope LT (%)     | N/A   | N/A        | Flare | Slope RT (%)            | N/A   |
| N/A                                     | Flare Traversable LT?  | N/A   | N/A        | Flare | Traversable RT?         | N/A   |
| N/A                                     | Landing Length (in)    | N/A   | N/A        | DWS   | Provided?               | N/A   |
| N/A                                     | Landing Width (in)     | N/A   | N/A        | DWS   | Contrast?               | N/A   |
| N/A                                     | Landing Slope (%)      | N/A   | N/A        | DWS   | Length (in)             | N/A   |
| N/A                                     | Landing X Slope (%)    | N/A   | N/A        | DWS   | Full Width?             | N/A   |
| N/A                                     | Landing Curb? (Y/N)    | N/A   | N/A        | DWS   | Offset (in)             | N/A   |
| N/A                                     | Shared Landing?        | N/A   |            |       |                         |       |
| N/A                                     | Gutter Ponding?        | N/A   | N/A        | Gutte | er Slope (%)            | N/A   |
| N/A                                     | Gutter Lip Ht (in)     | N/A   | N/A        | Gutte | r X Slope (%)           | N/A   |
| N/A                                     | Painted X Walk1?       | No    | N/A        | Paint | ed X Walk2?             | No    |
|                                         | X Walk 1 Direction     | To NW |            | X Wa  | lk 2 Direction          | To SW |
| N/A                                     | X Walk 1 Width (in)    | N/A   | N/A        | X Wa  | lk 2 Width (in)         | N/A   |
|                                         | X Walk 1 Slope (%)     | 5.9   |            | X Wa  | lk 2 Slope (%)          | 3.2   |
|                                         | X Walk 1 X Slope (%)   | 7.2   |            | X Wa  | lk 2 X Slope (%)        | 8.3   |
| N/A                                     | Ramp inside XWalk1?    | N/A   | N/A        | Ram   | inside XWalk2?          | N/A   |
|                                         | Road Slope (%)         | 9.1   | N/A        | Clear | Space?                  | N/A   |
|                                         | Road X Slope (%)       | 1.4   | N/A        | Clear | Space to XWalk (in)     | N/A   |
| N/A                                     | Any Obstructions?      | N/A   | N/A        | Storn | n Grate/Utility Hazard? | N/A   |
|                                         | Obstruction Type       |       | l          | Storn | n Grate/Utility Type    |       |
|                                         |                        | N/A   |            |       |                         | N/A   |
|                                         |                        |       | Yes        | Surfa | ce Condition? (G/P)     | Good  |
|                                         |                        |       |            |       |                         |       |