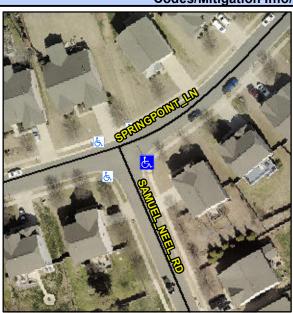

## Access Compliance Report Public Rights-of-Way (Curb Ramps)

Intersection ID: 50666Main Street:SPRINGPOINT\_LNCross Street:SAMUEL\_NEEL\_RDLocation:SEADA ID: 62AAAF0D907DRamp Type:PerpDiagInitial Pass/Fail:FailOverall Compliance:NoSeverity Score:50

## Field Measurements/Component Compliance

Street 1 Name
Stop Condition-Street 2
Street 2 Name
Stop Condition-Street 1

SPRINGPOINT LN
None
SAMUEL NEEL RD
StopSign

Possible Solutions:

Remove & Replace Curb Ramp With Two New Directional Ramps or Equivalent.