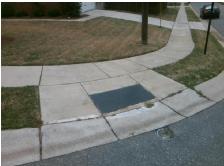

Surveyor Notes:

N/A

PROW/ADA:

Not Found, R304.2.2, R304.5.3

Total Cost: \$ 3200.00

| Field Measurements/Component Compliance |                        |       |            |       |                         |       |
|-----------------------------------------|------------------------|-------|------------|-------|-------------------------|-------|
| Comp                                    | Compliance Description |       | Compliance |       | Description             | Data  |
| N/A                                     | Ramp Length (in)       | 48.0  | No         | Ramp  | Slope (%)               | 15.2  |
| Yes                                     | Ramp Width (in)        | 48.0  | No         | Ramp  | XSlope (%)              | 9.9   |
| N/A                                     | Flare Type LT          | N/A   | N/A        | Flare | Type RT                 | N/A   |
| N/A                                     | Flare Slope LT (%)     | N/A   | N/A        | Flare | Slope RT (%)            | N/A   |
| N/A                                     | Flare Traversable LT?  | N/A   | N/A        | Flare | Traversable RT?         | N/A   |
| N/A                                     | Landing Length (in)    | N/A   | N/A        | DWS   | Provided?               | N/A   |
| N/A                                     | Landing Width (in)     | N/A   | N/A        | DWS   | Contrast?               | N/A   |
| N/A                                     | Landing Slope (%)      | N/A   | N/A        | DWS   | Length (in)             | N/A   |
| N/A                                     | Landing X Slope (%)    | N/A   | N/A        | DWS   | Full Width?             | N/A   |
| N/A                                     | Landing Curb? (Y/N)    | N/A   | N/A        | DWS   | Offset (in)             | N/A   |
| N/A                                     | Shared Landing?        | N/A   |            |       |                         |       |
| N/A                                     | Gutter Ponding?        | N/A   | N/A        | Gutte | er Slope (%)            | N/A   |
| N/A                                     | Gutter Lip Ht (in)     | N/A   | N/A        | Gutte | r X Slope (%)           | N/A   |
| N/A                                     | Painted X Walk1?       | No    | N/A        | Paint | ed X Walk2?             | No    |
|                                         | X Walk 1 Direction     | To NW |            | X Wa  | lk 2 Direction          | To SW |
| N/A                                     | X Walk 1 Width (in)    | N/A   | N/A        | X Wa  | lk 2 Width (in)         | N/A   |
|                                         | X Walk 1 Slope (%)     | 5.9   |            | X Wa  | lk 2 Slope (%)          | 3.2   |
|                                         | X Walk 1 X Slope (%)   | 7.2   |            | X Wa  | lk 2 X Slope (%)        | 8.3   |
| N/A                                     | Ramp inside XWalk1?    | N/A   | N/A        | Ram   | inside XWalk2?          | N/A   |
|                                         | Road Slope (%)         | 9.1   | N/A        | Clear | Space?                  | N/A   |
|                                         | Road X Slope (%)       | 1.4   | N/A        | Clear | Space to XWalk (in)     | N/A   |
| N/A                                     | Any Obstructions?      | N/A   | N/A        | Storn | n Grate/Utility Hazard? | N/A   |
|                                         | Obstruction Type       |       | l          | Storn | n Grate/Utility Type    |       |
|                                         |                        | N/A   |            |       |                         | N/A   |
|                                         |                        |       | Yes        | Surfa | ce Condition? (G/P)     | Good  |
|                                         |                        |       |            |       |                         |       |