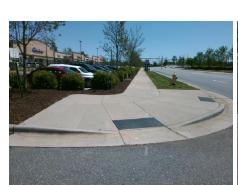

## **Access Compliance Report Public Rights-of-Way** (Curb Ramps)

Intersection ID: 10014519 Main Street: UNIVERSITY POINTE BV Cross Street: N/A Location: NE Initial Pass/Fail: Fail **Overall Compliance: No** ADA ID: 62AD017CEE6A Ramp Type: Perp Severity Score: 21.25

|   | 1 |
|---|---|
| 4 |   |
|   |   |

Total Cost:

1850.00

Compliance Description Data Compliance Description Data No I/A Ramp Length (in) 91.0 Ramp Slope (%) 9.0 Yes Ramp XSlope (%) Ramp Width (in) 47.0 1.1 ю N/A I/A Flare Type LT N/A Flare Type RT N/A Flare Slope LT (%) N/A N/A Flare Slope RT (%) N/A I/A I/A Flare Traversable LT? N/A N/A Flare Traversable RT? N/A Landing Length (in) N/A N/A **DWS Provided?** N/A I/A I/A Landing Width (in) N/A N/A **DWS Contrast?** N/A N/A N/A I/A Landing Slope (%) DWS Length (in) N/A DWS Full Width? I/A Landing X Slope (%) N/A N/A N/A I/A Landing Curb? (Y/N) N/A N/A DWS Offset (in) N/A N/A I/A Shared Landing? **Gutter Ponding?** N/A N/A Gutter Slope (%) N/A I/A I/A Gutter Lip Ht (in) N/A N/A Gutter X Slope (%) N/A l/Α Painted X Walk1? No N/A Painted X Walk2? N/A X Walk 1 Direction To W X Walk 2 Direction N/A X Walk 1 Width (in) N/A N/A X Walk 2 Width (in) I/A N/A X Walk 1 Slope (%) 3.3 X Walk 2 Slope (%) N/A X Walk 2 X Slope (%) X Walk 1 X Slope (%) 2.6 N/A Ramp inside XWalk1? N/A N/A Ramp inside XWalk2? I/A N/A Road Slope (%) N/A N/A Clear Space? N/A N/A Road X Slope (%) N/A Clear Space to XWalk (in) N/A Any Obstructions? N/A N/A N/A Storm Grate/Utility Hazard? N/A **Obstruction Type** Storm Grate/Utility Type N/A N/A