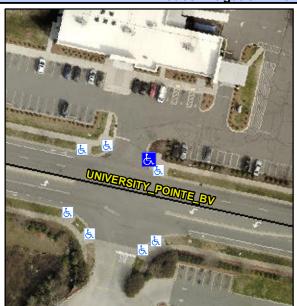

## **Access Compliance Report Public Rights-of-Way** (Curb Ramps)

Intersection ID: 10014519 Main Street: UNIVERSITY POINTE BV Cross Street: N/A Location: NE Initial Pass/Fail: Fail **Overall Compliance: No** ADA ID: 62AD017CEE6A Ramp Type: Perp Severity Score: 21.25