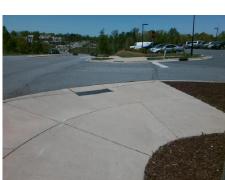

## **Access Compliance Report Public Rights-of-Way** (Curb Ramps)

Intersection ID: 10014519 Main Street: UNIVERSITY POINTE BV Cross Street: N/A Location: NE Initial Pass/Fail: Fail **Overall Compliance: No** ADA ID: 62AD017CEE6A Ramp Type: Perp Severity Score: 21.25

|   | 1 |
|---|---|
| 4 |   |
|   |   |

Total Cost:

1850.00

Compliance Description Data Compliance Description Data No I/A Ramp Length (in) 91.0 Ramp Slope (%) 9.0 Yes Ramp XSlope (%) Ramp Width (in) 47.0 1.1 ю N/A I/A Flare Type LT N/A Flare Type RT N/A Flare Slope LT (%) N/A N/A Flare Slope RT (%) N/A I/A I/A Flare Traversable LT? N/A N/A Flare Traversable RT? N/A Landing Length (in) N/A N/A **DWS Provided?** N/A I/A I/A Landing Width (in) N/A N/A **DWS Contrast?** N/A N/A N/A I/A Landing Slope (%) DWS Length (in) N/A DWS Full Width? I/A Landing X Slope (%) N/A N/A N/A I/A Landing Curb? (Y/N) N/A N/A DWS Offset (in) N/A N/A I/A Shared Landing? **Gutter Ponding?** N/A N/A Gutter Slope (%) N/A I/A I/A Gutter Lip Ht (in) N/A N/A Gutter X Slope (%) N/A l/Α Painted X Walk1? No N/A Painted X Walk2? N/A X Walk 1 Direction To W X Walk 2 Direction N/A X Walk 1 Width (in) N/A N/A X Walk 2 Width (in) I/A N/A X Walk 1 Slope (%) 3.3 X Walk 2 Slope (%) N/A X Walk 2 X Slope (%) X Walk 1 X Slope (%) 2.6 N/A Ramp inside XWalk1? N/A N/A Ramp inside XWalk2? I/A N/A Road Slope (%) N/A N/A Clear Space? N/A N/A Road X Slope (%) N/A Clear Space to XWalk (in) N/A Any Obstructions? N/A N/A N/A Storm Grate/Utility Hazard? N/A **Obstruction Type** Storm Grate/Utility Type N/A N/A