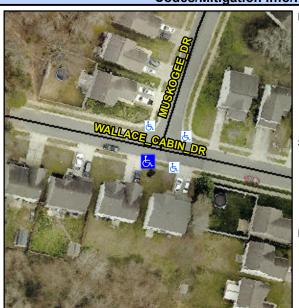

## **Access Compliance Report Public Rights-of-Way** (Curb Ramps)

Data

5.5

2.1

N/A

Intersection ID: 48204 Main Street: MUSKOGEE DR Cross Street: WALLACE CABIN DR Location: SW **Overall Compliance: No Severity Score:** 0.25 ADA ID: 62B451A1104D Ramp Type: Perp Initial Pass/Fail: Pass

| Street 1 Name WALLACE CABIN |      |
|-----------------------------|------|
| Stop Condition-Street 2     | None |
| Street 2 Name               | N/A  |
| Stop Condition-Street 1     | N/A  |

Possible Solutions: Compliance Description N/A Remove & Replace Entire Ramp. Yes N/A N/A N/A Yes Surveyor Notes: Yes N/A No No N/A N/A PROW/ADA: Yes Not Found, R304.5.3, R304.2.2-Perp, Yes R304.3.2-Para, R305.2 N/A N/A N/A