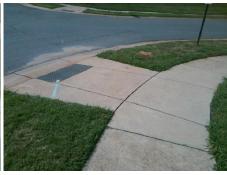

## **Access Compliance Report Public Rights-of-Way** (Curb Ramps)

Data

8.8

Intersection ID: 31771 Main Street: STARNES RANDALL RD **Cross Street: PINYON PINE LN** Location: NW **Overall Compliance: No Severity Score:** 22.5 ADA ID: 62B5C9CEFF6F Ramp Type: Perp Initial Pass/Fail: Fail

## Field Measurements/Component Compliance

No

Compliance Description

Ramp Slope (%)

Data

85.0

**PINYON PINE LN** Street 1 Name Stop Condition-Street 2 StopSign N/A Street 2 Name Stop Condition-Street 1 N/A Possible Solutions: Remove & Replace Entire Ramp. Surveyor Notes: N/A PROW/ADA: Not Found, R304.5.1, R304.2.2, R304.5.3

Total Cost: 1850.00

47.5 No No Ramp Width (in) Ramp XSlope (%) 2.3 N/A N/A Flare Type LT N/A Flare Type RT N/A N/A N/A N/A Flare Slope RT (%) N/A Flare Slope LT (%) N/A Flare Traversable LT? N/A N/A Flare Traversable RT? N/A N/A N/A N/A **DWS Provided?** N/A Landing Length (in) N/A Landing Width (in) N/A N/A **DWS Contrast?** N/A N/A N/A N/A Landing Slope (%) DWS Length (in) N/A N/A Landing X Slope (%) N/A N/A DWS Full Width? N/A N/A Landing Curb? (Y/N) N/A N/A DWS Offset (in) N/A N/A N/A Shared Landing? N/A **Gutter Ponding?** N/A N/A Gutter Slope (%) N/A N/A Gutter Lip Ht (in) N/A N/A Gutter X Slope (%) N/A N/A Painted X Walk1? No N/A Painted X Walk2? N/A X Walk 1 Direction To S X Walk 2 Direction N/A N/A N/A X Walk 1 Width (in) X Walk 2 Width (in) N/A X Walk 1 Slope (%) 4.7 X Walk 2 Slope (%) N/A X Walk 1 X Slope (%) 1.7 X Walk 2 X Slope (%) N/A N/A N/A N/A Ramp inside XWalk2? Ramp inside XWalk1? N/A Road Slope (%) N/A N/A Clear Space? N/A N/A Road X Slope (%) N/A Clear Space to XWalk (in) N/A N/A N/A Any Obstructions? N/A Storm Grate/Utility Hazard? N/A **Obstruction Type** Storm Grate/Utility Type N/A N/A Yes Surface Condition? (G/P) Good