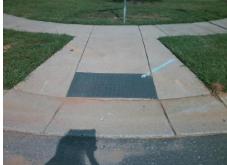

## **Access Compliance Report Public Rights-of-Way** (Curb Ramps)

Data

8.8

Intersection ID: 31771 Main Street: STARNES RANDALL RD **Cross Street: PINYON PINE LN** Location: NW **Overall Compliance: No Severity Score:** 22.5 ADA ID: 62B5C9CEFF6F Ramp Type: Perp Initial Pass/Fail: Fail

## Field Measurements/Component Compliance

No

Compliance Description

Ramp Slope (%)

Data

85.0

**PINYON PINE LN** Street 1 Name Stop Condition-Street 2 StopSign N/A Street 2 Name Stop Condition-Street 1 N/A Possible Solutions: Remove & Replace Entire Ramp. Surveyor Notes: N/A PROW/ADA: Not Found, R304.5.1, R304.2.2, R304.5.3

Total Cost: 1850.00

47.5 No No Ramp Width (in) Ramp XSlope (%) 2.3 N/A N/A Flare Type LT N/A Flare Type RT N/A N/A N/A N/A Flare Slope RT (%) N/A Flare Slope LT (%) N/A Flare Traversable LT? N/A N/A Flare Traversable RT? N/A N/A N/A N/A **DWS Provided?** N/A Landing Length (in) N/A Landing Width (in) N/A N/A **DWS Contrast?** N/A N/A N/A N/A Landing Slope (%) DWS Length (in) N/A N/A Landing X Slope (%) N/A N/A DWS Full Width? N/A N/A Landing Curb? (Y/N) N/A N/A DWS Offset (in) N/A N/A N/A Shared Landing? N/A **Gutter Ponding?** N/A N/A Gutter Slope (%) N/A N/A Gutter Lip Ht (in) N/A N/A Gutter X Slope (%) N/A N/A Painted X Walk1? No N/A Painted X Walk2? N/A X Walk 1 Direction To S X Walk 2 Direction N/A N/A N/A X Walk 1 Width (in) X Walk 2 Width (in) N/A X Walk 1 Slope (%) 4.7 X Walk 2 Slope (%) N/A X Walk 1 X Slope (%) 1.7 X Walk 2 X Slope (%) N/A N/A N/A N/A Ramp inside XWalk2? Ramp inside XWalk1? N/A Road Slope (%) N/A N/A Clear Space? N/A N/A Road X Slope (%) N/A Clear Space to XWalk (in) N/A N/A N/A Any Obstructions? N/A Storm Grate/Utility Hazard? N/A **Obstruction Type** Storm Grate/Utility Type N/A N/A Yes Surface Condition? (G/P) Good