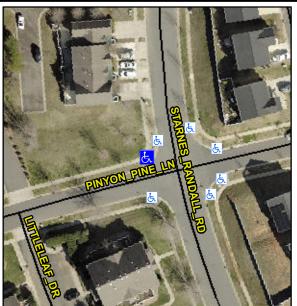

## **Access Compliance Report Public Rights-of-Way** (Curb Ramps)

Data

8.8

Intersection ID: 31771 Main Street: STARNES RANDALL RD **Cross Street: PINYON PINE LN** Location: NW **Overall Compliance: No Severity Score:** 22.5 ADA ID: 62B5C9CEFF6F Ramp Type: Perp Initial Pass/Fail: Fail

## Field Measurements/Component Compliance

No

Compliance Description

Ramp Slope (%)

Data

85.0

**PINYON PINE LN** Street 1 Name Stop Condition-Street 2 StopSign N/A Street 2 Name Stop Condition-Street 1 N/A Possible Solutions: Remove & Replace Entire Ramp. Surveyor Notes: N/A PROW/ADA: Not Found, R304.5.1, R304.2.2, R304.5.3