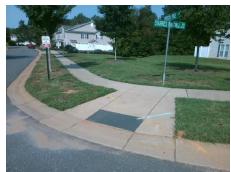

## **Access Compliance Report Public Rights-of-Way** (Curb Ramps)

Data

8.8

Intersection ID: 31771 Main Street: STARNES RANDALL RD **Cross Street: PINYON PINE LN** Location: NW **Overall Compliance: No Severity Score:** 22.5 ADA ID: 62B5C9CEFF6F Ramp Type: Perp Initial Pass/Fail: Fail

## Field Measurements/Component Compliance

No

Compliance Description

Ramp Slope (%)

Data

85.0

**PINYON PINE LN** Street 1 Name Stop Condition-Street 2 StopSign N/A Street 2 Name Stop Condition-Street 1 N/A Possible Solutions: Remove & Replace Entire Ramp. Surveyor Notes: N/A PROW/ADA: Not Found, R304.5.1, R304.2.2, R304.5.3

Total Cost: 1850.00

47.5 No No Ramp Width (in) Ramp XSlope (%) 2.3 N/A N/A Flare Type LT N/A Flare Type RT N/A N/A N/A N/A Flare Slope RT (%) N/A Flare Slope LT (%) N/A Flare Traversable LT? N/A N/A Flare Traversable RT? N/A N/A N/A N/A **DWS Provided?** N/A Landing Length (in) N/A Landing Width (in) N/A N/A **DWS Contrast?** N/A N/A N/A N/A Landing Slope (%) DWS Length (in) N/A N/A Landing X Slope (%) N/A N/A DWS Full Width? N/A N/A Landing Curb? (Y/N) N/A N/A DWS Offset (in) N/A N/A N/A Shared Landing? N/A **Gutter Ponding?** N/A N/A Gutter Slope (%) N/A N/A Gutter Lip Ht (in) N/A N/A Gutter X Slope (%) N/A N/A Painted X Walk1? No N/A Painted X Walk2? N/A X Walk 1 Direction To S X Walk 2 Direction N/A N/A N/A X Walk 1 Width (in) X Walk 2 Width (in) N/A X Walk 1 Slope (%) 4.7 X Walk 2 Slope (%) N/A X Walk 1 X Slope (%) 1.7 X Walk 2 X Slope (%) N/A N/A N/A N/A Ramp inside XWalk2? Ramp inside XWalk1? N/A Road Slope (%) N/A N/A Clear Space? N/A N/A Road X Slope (%) N/A Clear Space to XWalk (in) N/A N/A N/A Any Obstructions? N/A Storm Grate/Utility Hazard? N/A **Obstruction Type** Storm Grate/Utility Type N/A N/A Yes Surface Condition? (G/P) Good