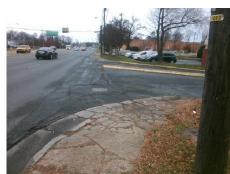

## Access Compliance Report Public Rights-of-Way (Curb Ramps)

| Intersection ID: 8626                   | ion ID: 8626 Main Street: TRYON ST |                              | Cross Street   | Cross Street: NORTHCHASE DR                |       |                        |                             | S     |
|-----------------------------------------|------------------------------------|------------------------------|----------------|--------------------------------------------|-------|------------------------|-----------------------------|-------|
| ADA ID: 62B7AED7C6AF                    | Ramp Type: BlendTrans1             |                              | Initial Pass/I | nitial Pass/Fail: Fail Overall Compliance: |       |                        | o Severity Score:           | 15    |
| Codes/Mitigation Info/Possible Solution |                                    |                              |                | Field Measurements/Component Compliance    |       |                        |                             |       |
|                                         |                                    | Possible Solutions:          | Com            | Compliance Description Data                |       | Compliance Description |                             | Data  |
|                                         |                                    | Remove & Replace Curb Ramp W | Vith N/A       | Ramp Length (in)                           | 60.0  | Yes                    | BlendTrans Slope (%)        | 3.8   |
|                                         |                                    | Two New Directional Ramps or | Yes            | Ramp Width (in)                            | 108.0 | Yes                    | BlendTrans XSlope (%)       | 2.0   |
|                                         |                                    | Equivalent.                  | N/A            | Flare Type LT                              | N/A   | N/A                    | Flare Type RT               | N/A   |
|                                         |                                    |                              | N/A            | Flare Slope LT (%)                         | N/A   | N/A                    | Flare Slope RT (%)          | N/A   |
| A CONTRACTOR OF                         |                                    |                              | N/A            | Flare Traversable LT?                      | No    | N/A                    | Flare Traversable RT?       | No    |
| B. Star                                 | T.                                 |                              | N/A            | Landing Length (in)                        | N/A   | N/A                    | DWS Provided?               | N/A   |
| · / · / · · · ·                         | A. 80                              | Surveyor Notes:              | N/A            | Landing Width (in)                         | N/A   | N/A                    | DWS Contrast?               | N/A   |
| 6                                       | 1.                                 | MEDIAN ACROSS TRYON ST       | N/A            | Landing Slope (%)                          | N/A   | N/A                    | DWS Length (in)             | N/A   |
|                                         |                                    |                              | N/A            | Landing X Slope (%)                        | N/A   | N/A                    | DWS Full Width?             | N/A   |
| A STREET ON A                           | 1.12                               |                              | N/A            | Landing Curb? (Y/N)                        | N/A   | N/A                    | DWS Offset (in)             | N/A   |
| THE T                                   |                                    |                              | N/A            | Shared Landing?                            | N/A   |                        |                             |       |
|                                         |                                    | PROW/ADA:                    | N/A            | Gutter Ponding?                            | N/A   | N/A                    | Gutter Slope (%)            | N/A   |
|                                         | AN                                 | R302.7                       | N/A            | Gutter Lip Ht (in)                         | N/A   | N/A                    | Gutter X Slope (%)          | N/A   |
| a. S                                    | · · · ·                            |                              | N/A            | Painted X Walk1?                           | No    | N/A                    | Painted X Walk2?            | No    |
|                                         |                                    |                              |                | X Walk 1 Direction                         | To NE |                        | X Walk 2 Direction          | To NW |
|                                         |                                    |                              |                | X Walk 1 Width (in)                        | N/A   |                        | X Walk 2 Width (in)         | N/A   |
| Street 1 Name                           | ENTRANCE                           |                              |                | X Walk 1 Slope (%)                         | 0.8   |                        | X Walk 2 Slope (%)          | 1.1   |
| Stop Condition-Street 1                 | None                               |                              |                | X Walk 1 X Slope (%)                       | 1.7   |                        | X Walk 2 X Slope (%)        | 0.5   |
| Street 2 Name                           | TRYON ST                           |                              | N/A            | Ramp inside XWalk1?                        | N/A   | N/A                    | Ramp inside XWalk2?         | N/A   |
| Stop Condition-Street 2                 | None                               |                              |                | Road Slope (%)                             | 0.0   |                        | Clear Space?                | N/A   |
|                                         |                                    |                              |                | Road X Slope (%)                           | 1.9   | N/A                    | Clear Space to XWalk (in)   | N/A   |
|                                         |                                    |                              | N/A            | Any Obstructions?                          | N/A   | N/A                    | Storm Grate/Utility Hazard? | N/A   |
|                                         |                                    | Total Cost: \$ 32            | 200.00         | Obstruction Type                           |       |                        | Storm Grate/Utility Type    |       |
|                                         |                                    |                              |                |                                            | N/A   |                        |                             | N/A   |
|                                         |                                    |                              |                |                                            |       | I                      |                             |       |