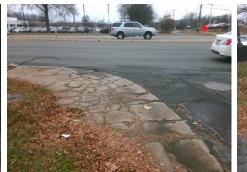

## Access Compliance Report Public Rights-of-Way (Curb Ramps)

| Intersection ID: 8626                   | ion ID: 8626 Main Street: TRYON ST |                              | Cross Street   | Cross Street: NORTHCHASE DR                |       |                        |                             | S     |
|-----------------------------------------|------------------------------------|------------------------------|----------------|--------------------------------------------|-------|------------------------|-----------------------------|-------|
| ADA ID: 62B7AED7C6AF                    | Ramp Type: BlendTrans1             |                              | Initial Pass/I | nitial Pass/Fail: Fail Overall Compliance: |       |                        | o Severity Score:           | 15    |
| Codes/Mitigation Info/Possible Solution |                                    |                              |                | Field Measurements/Component Compliance    |       |                        |                             |       |
|                                         |                                    | Possible Solutions:          | Com            | Compliance Description Data                |       | Compliance Description |                             | Data  |
|                                         |                                    | Remove & Replace Curb Ramp W | Vith N/A       | Ramp Length (in)                           | 60.0  | Yes                    | BlendTrans Slope (%)        | 3.8   |
|                                         |                                    | Two New Directional Ramps or | Yes            | Ramp Width (in)                            | 108.0 | Yes                    | BlendTrans XSlope (%)       | 2.0   |
|                                         |                                    | Equivalent.                  | N/A            | Flare Type LT                              | N/A   | N/A                    | Flare Type RT               | N/A   |
|                                         |                                    |                              | N/A            | Flare Slope LT (%)                         | N/A   | N/A                    | Flare Slope RT (%)          | N/A   |
| A CONTRACTOR OF                         |                                    |                              | N/A            | Flare Traversable LT?                      | No    | N/A                    | Flare Traversable RT?       | No    |
| B. Star                                 | T.                                 |                              | N/A            | Landing Length (in)                        | N/A   | N/A                    | DWS Provided?               | N/A   |
| · / · / · · · ·                         | A. 80                              | Surveyor Notes:              | N/A            | Landing Width (in)                         | N/A   | N/A                    | DWS Contrast?               | N/A   |
| 6                                       | 1.                                 | MEDIAN ACROSS TRYON ST       | N/A            | Landing Slope (%)                          | N/A   | N/A                    | DWS Length (in)             | N/A   |
|                                         |                                    |                              | N/A            | Landing X Slope (%)                        | N/A   | N/A                    | DWS Full Width?             | N/A   |
| A STREET ON A                           | 1.12                               |                              | N/A            | Landing Curb? (Y/N)                        | N/A   | N/A                    | DWS Offset (in)             | N/A   |
| THE T                                   |                                    |                              | N/A            | Shared Landing?                            | N/A   |                        |                             |       |
|                                         |                                    | PROW/ADA:                    | N/A            | Gutter Ponding?                            | N/A   | N/A                    | Gutter Slope (%)            | N/A   |
|                                         | AN                                 | R302.7                       | N/A            | Gutter Lip Ht (in)                         | N/A   | N/A                    | Gutter X Slope (%)          | N/A   |
| a. S                                    | · · · ·                            |                              | N/A            | Painted X Walk1?                           | No    | N/A                    | Painted X Walk2?            | No    |
|                                         |                                    |                              |                | X Walk 1 Direction                         | To NE |                        | X Walk 2 Direction          | To NW |
|                                         |                                    |                              |                | X Walk 1 Width (in)                        | N/A   |                        | X Walk 2 Width (in)         | N/A   |
| Street 1 Name                           | ENTRANCE                           |                              |                | X Walk 1 Slope (%)                         | 0.8   |                        | X Walk 2 Slope (%)          | 1.1   |
| Stop Condition-Street 1                 | None                               |                              |                | X Walk 1 X Slope (%)                       | 1.7   |                        | X Walk 2 X Slope (%)        | 0.5   |
| Street 2 Name                           | TRYON ST                           |                              | N/A            | Ramp inside XWalk1?                        | N/A   | N/A                    | Ramp inside XWalk2?         | N/A   |
| Stop Condition-Street 2                 | None                               |                              |                | Road Slope (%)                             | 0.0   |                        | Clear Space?                | N/A   |
|                                         |                                    |                              |                | Road X Slope (%)                           | 1.9   | N/A                    | Clear Space to XWalk (in)   | N/A   |
|                                         |                                    |                              | N/A            | Any Obstructions?                          | N/A   | N/A                    | Storm Grate/Utility Hazard? | N/A   |
|                                         |                                    | Total Cost: \$ 32            | 200.00         | Obstruction Type                           |       |                        | Storm Grate/Utility Type    |       |
|                                         |                                    |                              |                |                                            | N/A   |                        |                             | N/A   |
|                                         |                                    |                              |                |                                            |       | I                      |                             |       |