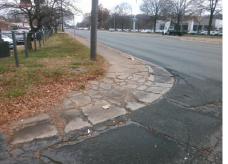

## Access Compliance Report Public Rights-of-Way (Curb Ramps)

| Intersection ID: 8626                   | ion ID: 8626 Main Street: TRYON ST |                              | Cross Street   | Cross Street: NORTHCHASE DR                |       |                        |                             | S     |
|-----------------------------------------|------------------------------------|------------------------------|----------------|--------------------------------------------|-------|------------------------|-----------------------------|-------|
| ADA ID: 62B7AED7C6AF                    | Ramp Type: BlendTrans1             |                              | Initial Pass/I | nitial Pass/Fail: Fail Overall Compliance: |       |                        | o Severity Score:           | 15    |
| Codes/Mitigation Info/Possible Solution |                                    |                              |                | Field Measurements/Component Compliance    |       |                        |                             |       |
|                                         |                                    | Possible Solutions:          | Com            | Compliance Description Data                |       | Compliance Description |                             | Data  |
|                                         |                                    | Remove & Replace Curb Ramp W | Vith N/A       | Ramp Length (in)                           | 60.0  | Yes                    | BlendTrans Slope (%)        | 3.8   |
|                                         |                                    | Two New Directional Ramps or | Yes            | Ramp Width (in)                            | 108.0 | Yes                    | BlendTrans XSlope (%)       | 2.0   |
|                                         |                                    | Equivalent.                  | N/A            | Flare Type LT                              | N/A   | N/A                    | Flare Type RT               | N/A   |
|                                         |                                    |                              | N/A            | Flare Slope LT (%)                         | N/A   | N/A                    | Flare Slope RT (%)          | N/A   |
| A CONTRACTOR OF                         |                                    |                              | N/A            | Flare Traversable LT?                      | No    | N/A                    | Flare Traversable RT?       | No    |
| B. Star                                 | T.                                 |                              | N/A            | Landing Length (in)                        | N/A   | N/A                    | DWS Provided?               | N/A   |
| · / · / · · · ·                         | A. 80                              | Surveyor Notes:              | N/A            | Landing Width (in)                         | N/A   | N/A                    | DWS Contrast?               | N/A   |
| 6                                       | 1.                                 | MEDIAN ACROSS TRYON ST       | N/A            | Landing Slope (%)                          | N/A   | N/A                    | DWS Length (in)             | N/A   |
|                                         |                                    |                              | N/A            | Landing X Slope (%)                        | N/A   | N/A                    | DWS Full Width?             | N/A   |
| A STREET ON A                           | 1.12                               |                              | N/A            | Landing Curb? (Y/N)                        | N/A   | N/A                    | DWS Offset (in)             | N/A   |
| THE T                                   |                                    |                              | N/A            | Shared Landing?                            | N/A   |                        |                             |       |
|                                         |                                    | PROW/ADA:                    | N/A            | Gutter Ponding?                            | N/A   | N/A                    | Gutter Slope (%)            | N/A   |
|                                         | AN                                 | R302.7                       | N/A            | Gutter Lip Ht (in)                         | N/A   | N/A                    | Gutter X Slope (%)          | N/A   |
| a. S                                    | · · · ·                            |                              | N/A            | Painted X Walk1?                           | No    | N/A                    | Painted X Walk2?            | No    |
|                                         |                                    |                              |                | X Walk 1 Direction                         | To NE |                        | X Walk 2 Direction          | To NW |
|                                         |                                    |                              |                | X Walk 1 Width (in)                        | N/A   |                        | X Walk 2 Width (in)         | N/A   |
| Street 1 Name                           | ENTRANCE                           |                              |                | X Walk 1 Slope (%)                         | 0.8   |                        | X Walk 2 Slope (%)          | 1.1   |
| Stop Condition-Street 1                 | None                               |                              |                | X Walk 1 X Slope (%)                       | 1.7   |                        | X Walk 2 X Slope (%)        | 0.5   |
| Street 2 Name                           | TRYON ST                           |                              | N/A            | Ramp inside XWalk1?                        | N/A   | N/A                    | Ramp inside XWalk2?         | N/A   |
| Stop Condition-Street 2                 | None                               |                              |                | Road Slope (%)                             | 0.0   |                        | Clear Space?                | N/A   |
|                                         |                                    |                              |                | Road X Slope (%)                           | 1.9   | N/A                    | Clear Space to XWalk (in)   | N/A   |
|                                         |                                    |                              | N/A            | Any Obstructions?                          | N/A   | N/A                    | Storm Grate/Utility Hazard? | N/A   |
|                                         |                                    | Total Cost: \$ 32            | 200.00         | Obstruction Type                           |       |                        | Storm Grate/Utility Type    |       |
|                                         |                                    |                              |                |                                            | N/A   |                        |                             | N/A   |
|                                         |                                    |                              |                |                                            |       | I                      |                             |       |