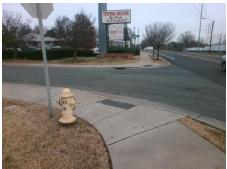

## Field Measurements/Component Compliance

**OLD PINEVILLE RD** Street 1 Name Stop Condition-Street 2 Street 2 Name **E EXMORE ST** Stop Condition-Street 1 StopSign

Possible Solutions: **Remove & Replace Curb Ramp With Two New Directional Ramps or** Equivalent. Surveyor Notes: N/A PROW/ADA: Not Found, R304.2.2, R304.5.3