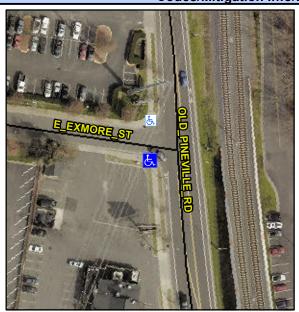

## **Access Compliance Report Public Rights-of-Way** (Curb Ramps)

Intersection ID: 17443 Main Street: E EXMORE ST **Cross Street: OLD PINEVILLE RD** Location: SW **ADA ID: 62BB741AEF8D** Ramp Type: PerpDiag Initial Pass/Fail: Fail **Overall Compliance: No** Severity Score: 13.75