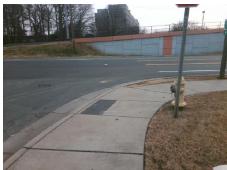

## Field Measurements/Component Compliance

**OLD PINEVILLE RD** Street 1 Name Stop Condition-Street 2 Street 2 Name **E EXMORE ST** Stop Condition-Street 1 StopSign

Possible Solutions: **Remove & Replace Curb Ramp With Two New Directional Ramps or** Equivalent. Surveyor Notes: N/A PROW/ADA: Not Found, R304.2.2, R304.5.3