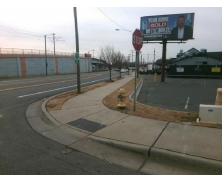

## Field Measurements/Component Compliance

**OLD PINEVILLE RD** Street 1 Name Stop Condition-Street 2 Street 2 Name **E EXMORE ST** Stop Condition-Street 1 StopSign

Possible Solutions: **Remove & Replace Curb Ramp With Two New Directional Ramps or** Equivalent. Surveyor Notes: N/A PROW/ADA: Not Found, R304.2.2, R304.5.3