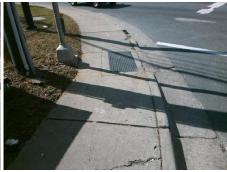

Note:

Note:

DAMAGED CURB, LT RP < 5%

Note:

Note:

PROW/ADA:

R304.5.3, R304.3.2

Total Cost: \$ 1600.00