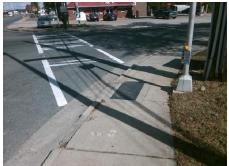

Note:

Note:

DAMAGED CURB, LT RP < 5%

Note:

Note:

PROW/ADA:

R304.5.3, R304.3.2

Total Cost: \$ 1600.00