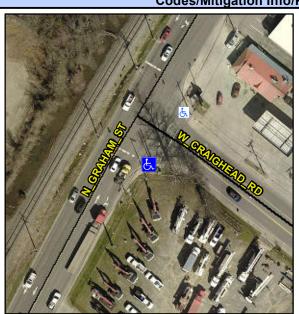

## Access Compliance Report Public Rights-of-Way (Curb Ramps)

Intersection ID: 7762Main Street: N\_GRAHAM\_STCross Street: W\_CRAIGHEAD\_RDLocation:SEADA ID: 62BE2A226E9BRamp Type: ParaInitial Pass/Fail: FailOverall Compliance: NoSeverity Score: 13.75

## Field Measurements/Component Compliance

Street 1 Name W CRAIGHEAD RD
Stop Condition-Street 1 Signal
Street 2 Name N/A
Stop Condition-Street 2 N/A

Possible Solutions:

Remove & Replace Entire Ramp.

Yellow