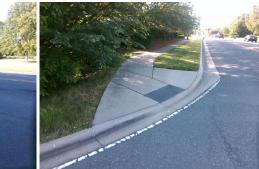

## **Access Compliance Report** Public Rights-of-Way (Curb Ramps)

| Intersection ID: 10026135 Main Street: ERWIN_RD Cross Street: N/A |          |                                                                                                                 |           |                                                |                       |      |                        | Location:                   | SE   |
|-------------------------------------------------------------------|----------|-----------------------------------------------------------------------------------------------------------------|-----------|------------------------------------------------|-----------------------|------|------------------------|-----------------------------|------|
|                                                                   |          |                                                                                                                 |           |                                                |                       |      |                        |                             |      |
| ADA ID: 62BE348C7994 Ramp Type: PerpDiag                          |          |                                                                                                                 | Initial F | Initial Pass/Fail: Fail Overall Compliance: No |                       |      |                        | o Severity Score:           | 22.5 |
| Codes/Mitigation Info/Possible Solution                           |          |                                                                                                                 |           | Field Measurements/Component Compliance        |                       |      |                        |                             |      |
|                                                                   |          | Possible Solutions:                                                                                             |           | Compliance Description Data C                  |                       | Comp | Compliance Description |                             |      |
| A A A                                                             |          | Remove & Replace Curb Ramp                                                                                      | With      | N/A                                            | Ramp Length (in)      | 81.0 | No                     | Ramp Slope (%)              | 9.3  |
|                                                                   |          | Two New Directional Ramps or                                                                                    |           | No                                             | Ramp Width (in)       | 47.0 | No                     | Ramp XSlope (%)             | 5.0  |
|                                                                   |          | Equivalent.                                                                                                     |           | N/A                                            | Flare Type LT         | N/A  | N/A                    | Flare Type RT               | N/A  |
|                                                                   |          |                                                                                                                 |           | N/A                                            | Flare Slope LT (%)    | N/A  | N/A                    | Flare Slope RT (%)          | N/A  |
|                                                                   | X        |                                                                                                                 |           | N/A                                            | Flare Traversable LT? | N/A  | N/A                    | Flare Traversable RT?       | N/A  |
|                                                                   |          |                                                                                                                 |           | N/A                                            | Landing Length (in)   | N/A  | N/A                    | DWS Provided?               | N/A  |
| A A A A A A A A A A A A A A A A A A A                             | 1.1      | Surveyor Notes:                                                                                                 |           | N/A                                            | Landing Width (in)    | N/A  | N/A                    | DWS Contrast?               | N/A  |
| K C                                                               | N. W.    | N/A                                                                                                             |           | N/A                                            | Landing Slope (%)     | N/A  | N/A                    | DWS Length (in)             | N/A  |
|                                                                   |          |                                                                                                                 |           | N/A                                            | Landing X Slope (%)   | N/A  | N/A                    | DWS Full Width?             | N/A  |
|                                                                   |          | a start and a start a s |           | N/A                                            | Landing Curb? (Y/N)   | N/A  | N/A                    | DWS Offset (in)             | N/A  |
|                                                                   |          |                                                                                                                 |           | N/A                                            | Shared Landing?       | N/A  |                        |                             |      |
|                                                                   | 114      | PROW/ADA:                                                                                                       |           | N/A                                            | Gutter Ponding?       | N/A  | N/A                    | Gutter Slope (%)            | N/A  |
|                                                                   | 3 6 1    | Not Found, R304.5.1, R304.2.2,                                                                                  |           | N/A                                            | Gutter Lip Ht (in)    | N/A  | N/A                    | Gutter X Slope (%)          | N/A  |
|                                                                   |          | R304.5.3                                                                                                        |           | N/A                                            | Painted X Walk1?      | No   | N/A                    | Painted X Walk2?            | No   |
|                                                                   |          | 6                                                                                                               |           |                                                | X Walk 1 Direction    | To N |                        | X Walk 2 Direction          | To W |
|                                                                   |          |                                                                                                                 |           | N/A                                            | X Walk 1 Width (in)   | N/A  | N/A                    | X Walk 2 Width (in)         | N/A  |
| Street 1 Name                                                     | ENTRANCE | _                                                                                                               |           |                                                | X Walk 1 Slope (%)    | 0.8  |                        | X Walk 2 Slope (%)          | 7.9  |
| Stop Condition-Street 2                                           | StopSign |                                                                                                                 |           |                                                | X Walk 1 X Slope (%)  | 9.6  |                        | X Walk 2 X Slope (%)        | 1.8  |
| Street 2 Name                                                     | ERWIN RD |                                                                                                                 |           | N/A                                            | Ramp inside XWalk1?   | N/A  | N/A                    | Ramp inside XWalk2?         | N/A  |
| Stop Condition-Street 1                                           | None     |                                                                                                                 |           |                                                | Road Slope (%)        | 5.1  | N/A                    | Clear Space?                | N/A  |
|                                                                   |          |                                                                                                                 |           |                                                | Road X Slope (%)      | 6.8  | N/A                    | Clear Space to XWalk (in)   | N/A  |
|                                                                   |          |                                                                                                                 |           | N/A                                            | Any Obstructions?     | N/A  | N/A                    | Storm Grate/Utility Hazard? | N/A  |
|                                                                   |          | Total Cost: \$                                                                                                  | 3200.00   |                                                | Obstruction Type      |      |                        | Storm Grate/Utility Type    |      |
|                                                                   |          |                                                                                                                 |           |                                                |                       | N/A  |                        |                             | N/A  |
|                                                                   |          |                                                                                                                 |           |                                                |                       |      | Yes                    | Surface Condition? (G/P)    | Good |