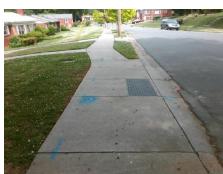

## **Access Compliance Report Public Rights-of-Way** (Curb Ramps)

Intersection ID: 9295 Main Street: MILES CT **Cross Street: ORVIS ST** Location: NE ADA ID: 62CDB15DF6C1 Ramp Type: BlendTrans1 Initial Pass/Fail: Fail **Overall Compliance: No Severity Score:** 10

**Codes/Mitigation Info/Possible Solution** 

**MILES CT** Street 1 Name Stop Condition-Street 1 None Street 2 Name N/A Stop Condition-Street 2 N/A Possible Solutions: Remove & Replace Curb Ramp With **Two New Directional Ramps or** Equivalent. Surveyor Notes: N/A PROW/ADA: Not Found, R304.5.1, R304.5.3

| Field Measurements/Component Compliance |                                       |      |                        |                             |      |
|-----------------------------------------|---------------------------------------|------|------------------------|-----------------------------|------|
| Compliance Description                  |                                       | Data | Compliance Description |                             | Data |
| N/A                                     | Ramp Length (in)                      | 72.0 | Yes                    | BlendTrans Slope (%)        | 2.4  |
| No                                      | Ramp Width (in)                       | 47.0 | No                     | BlendTrans XSlope (%)       | 2.5  |
| N/A                                     | Flare Type LT                         | N/A  | N/A                    | Flare Type RT               | N/A  |
| N/A                                     | Flare Slope LT (%)                    | N/A  | N/A                    | Flare Slope RT (%)          | N/A  |
| N/A                                     | Flare Traversable LT?                 | N/A  | N/A                    | Flare Traversable RT?       | N/A  |
| N/A                                     | Landing Length (in)                   | N/A  | N/A                    | DWS Provided?               | N/A  |
| N/A                                     | Landing Width (in)                    | N/A  | N/A                    | DWS Contrast?               | N/A  |
| N/A                                     | Landing Slope (%)                     | N/A  | N/A                    | DWS Length (in)             | N/A  |
| N/A                                     | Landing X Slope (%)                   | N/A  | N/A                    | DWS Full Width?             | N/A  |
| N/A                                     | Landing Curb? (Y/N)                   | N/A  | N/A                    | DWS Offset (in)             | N/A  |
| N/A                                     | Shared Landing?                       | N/A  |                        |                             |      |
| N/A                                     | Gutter Ponding?                       | N/A  | N/A                    | Gutter Slope (%)            | N/A  |
| N/A                                     | Gutter Lip Ht (in)                    | N/A  | N/A                    | Gutter X Slope (%)          | N/A  |
| N/A                                     | Painted X Walk1?                      | No   | N/A                    | Painted X Walk2?            | N/A  |
|                                         | X Walk 1 Direction                    | To S |                        | X Walk 2 Direction          | N/A  |
|                                         | X Walk 1 Width (in)                   | N/A  |                        | X Walk 2 Width (in)         | N/A  |
|                                         | X Walk 1 Slope (%)                    | 6.9  |                        | X Walk 2 Slope (%)          | N/A  |
|                                         | X Walk 1 X Slope (%)                  | 1.1  |                        | X Walk 2 X Slope (%)        | N/A  |
| N/A                                     | Ramp inside XWalk1?                   | N/A  | N/A                    | Ramp inside XWalk2?         | N/A  |
|                                         | Road Slope (%)                        | 1.1  |                        | Clear Space?                | N/A  |
|                                         | Road X Slope (%)                      | 6.9  | N/A                    | Clear Space to XWalk (in)   | N/A  |
| N/A                                     | Any Obstructions?                     | N/A  | N/A                    | Storm Grate/Utility Hazard? | N/A  |
|                                         | Obstruction Type                      |      |                        | Storm Grate/Utility Type    |      |
|                                         |                                       | N/A  |                        |                             | N/A  |
|                                         |                                       |      | Yes                    | Surface Condition? (G/P)    | Good |
|                                         | 1 1 1 1 1 1 1 1 1 1 1 1 1 1 1 1 1 1 1 |      | No                     | Curb Slope (%)              | 7.2  |
|                                         |                                       | ,    | •                      |                             |      |