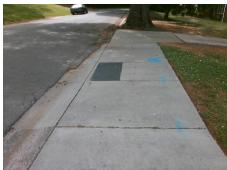

## **Access Compliance Report Public Rights-of-Way** (Curb Ramps)

Intersection ID: 9295 Main Street: MILES CT **Cross Street: ORVIS ST** Location: NE ADA ID: 62CDB15DF6C1 Ramp Type: BlendTrans1 Initial Pass/Fail: Fail **Overall Compliance: No Severity Score:** 10

**Codes/Mitigation Info/Possible Solution** 

**MILES CT** Street 1 Name Stop Condition-Street 1 None Street 2 Name N/A Stop Condition-Street 2 N/A Possible Solutions: Remove & Replace Curb Ramp With **Two New Directional Ramps or** Equivalent. Surveyor Notes: N/A PROW/ADA: Not Found, R304.5.1, R304.5.3

| Field Measurements/Component Compliance |                                       |      |                        |                             |      |
|-----------------------------------------|---------------------------------------|------|------------------------|-----------------------------|------|
| Compliance Description                  |                                       | Data | Compliance Description |                             | Data |
| N/A                                     | Ramp Length (in)                      | 72.0 | Yes                    | BlendTrans Slope (%)        | 2.4  |
| No                                      | Ramp Width (in)                       | 47.0 | No                     | BlendTrans XSlope (%)       | 2.5  |
| N/A                                     | Flare Type LT                         | N/A  | N/A                    | Flare Type RT               | N/A  |
| N/A                                     | Flare Slope LT (%)                    | N/A  | N/A                    | Flare Slope RT (%)          | N/A  |
| N/A                                     | Flare Traversable LT?                 | N/A  | N/A                    | Flare Traversable RT?       | N/A  |
| N/A                                     | Landing Length (in)                   | N/A  | N/A                    | DWS Provided?               | N/A  |
| N/A                                     | Landing Width (in)                    | N/A  | N/A                    | DWS Contrast?               | N/A  |
| N/A                                     | Landing Slope (%)                     | N/A  | N/A                    | DWS Length (in)             | N/A  |
| N/A                                     | Landing X Slope (%)                   | N/A  | N/A                    | DWS Full Width?             | N/A  |
| N/A                                     | Landing Curb? (Y/N)                   | N/A  | N/A                    | DWS Offset (in)             | N/A  |
| N/A                                     | Shared Landing?                       | N/A  |                        |                             |      |
| N/A                                     | Gutter Ponding?                       | N/A  | N/A                    | Gutter Slope (%)            | N/A  |
| N/A                                     | Gutter Lip Ht (in)                    | N/A  | N/A                    | Gutter X Slope (%)          | N/A  |
| N/A                                     | Painted X Walk1?                      | No   | N/A                    | Painted X Walk2?            | N/A  |
|                                         | X Walk 1 Direction                    | To S |                        | X Walk 2 Direction          | N/A  |
|                                         | X Walk 1 Width (in)                   | N/A  |                        | X Walk 2 Width (in)         | N/A  |
|                                         | X Walk 1 Slope (%)                    | 6.9  |                        | X Walk 2 Slope (%)          | N/A  |
|                                         | X Walk 1 X Slope (%)                  | 1.1  |                        | X Walk 2 X Slope (%)        | N/A  |
| N/A                                     | Ramp inside XWalk1?                   | N/A  | N/A                    | Ramp inside XWalk2?         | N/A  |
|                                         | Road Slope (%)                        | 1.1  |                        | Clear Space?                | N/A  |
|                                         | Road X Slope (%)                      | 6.9  | N/A                    | Clear Space to XWalk (in)   | N/A  |
| N/A                                     | Any Obstructions?                     | N/A  | N/A                    | Storm Grate/Utility Hazard? | N/A  |
|                                         | Obstruction Type                      |      |                        | Storm Grate/Utility Type    |      |
|                                         |                                       | N/A  |                        |                             | N/A  |
|                                         |                                       |      | Yes                    | Surface Condition? (G/P)    | Good |
|                                         | 1 1 1 1 1 1 1 1 1 1 1 1 1 1 1 1 1 1 1 |      | No                     | Curb Slope (%)              | 7.2  |
|                                         |                                       | ,    | •                      |                             |      |