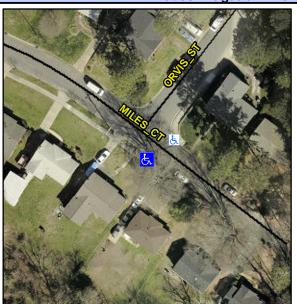

## **Access Compliance Report Public Rights-of-Way** (Curb Ramps)

Intersection ID: 9295 Main Street: MILES CT **Cross Street: ORVIS ST** Location: NE ADA ID: 62CDB15DF6C1 Ramp Type: BlendTrans1 Initial Pass/Fail: Fail **Overall Compliance: No Severity Score:** 10