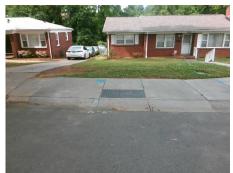

## **Access Compliance Report Public Rights-of-Way** (Curb Ramps)

Intersection ID: 9295 Main Street: MILES CT **Cross Street: ORVIS ST** Location: NE ADA ID: 62CDB15DF6C1 Ramp Type: BlendTrans1 Initial Pass/Fail: Fail **Overall Compliance: No Severity Score:** 10

**Codes/Mitigation Info/Possible Solution** 

**MILES CT** Street 1 Name Stop Condition-Street 1 None Street 2 Name N/A Stop Condition-Street 2 N/A Possible Solutions: Remove & Replace Curb Ramp With **Two New Directional Ramps or** Equivalent. Surveyor Notes: N/A PROW/ADA: Not Found, R304.5.1, R304.5.3

| Field Measurements/Component Compliance |                                       |      |                        |                             |      |
|-----------------------------------------|---------------------------------------|------|------------------------|-----------------------------|------|
| Compliance Description                  |                                       | Data | Compliance Description |                             | Data |
| N/A                                     | Ramp Length (in)                      | 72.0 | Yes                    | BlendTrans Slope (%)        | 2.4  |
| No                                      | Ramp Width (in)                       | 47.0 | No                     | BlendTrans XSlope (%)       | 2.5  |
| N/A                                     | Flare Type LT                         | N/A  | N/A                    | Flare Type RT               | N/A  |
| N/A                                     | Flare Slope LT (%)                    | N/A  | N/A                    | Flare Slope RT (%)          | N/A  |
| N/A                                     | Flare Traversable LT?                 | N/A  | N/A                    | Flare Traversable RT?       | N/A  |
| N/A                                     | Landing Length (in)                   | N/A  | N/A                    | DWS Provided?               | N/A  |
| N/A                                     | Landing Width (in)                    | N/A  | N/A                    | DWS Contrast?               | N/A  |
| N/A                                     | Landing Slope (%)                     | N/A  | N/A                    | DWS Length (in)             | N/A  |
| N/A                                     | Landing X Slope (%)                   | N/A  | N/A                    | DWS Full Width?             | N/A  |
| N/A                                     | Landing Curb? (Y/N)                   | N/A  | N/A                    | DWS Offset (in)             | N/A  |
| N/A                                     | Shared Landing?                       | N/A  |                        |                             |      |
| N/A                                     | Gutter Ponding?                       | N/A  | N/A                    | Gutter Slope (%)            | N/A  |
| N/A                                     | Gutter Lip Ht (in)                    | N/A  | N/A                    | Gutter X Slope (%)          | N/A  |
| N/A                                     | Painted X Walk1?                      | No   | N/A                    | Painted X Walk2?            | N/A  |
|                                         | X Walk 1 Direction                    | To S |                        | X Walk 2 Direction          | N/A  |
|                                         | X Walk 1 Width (in)                   | N/A  |                        | X Walk 2 Width (in)         | N/A  |
|                                         | X Walk 1 Slope (%)                    | 6.9  |                        | X Walk 2 Slope (%)          | N/A  |
|                                         | X Walk 1 X Slope (%)                  | 1.1  |                        | X Walk 2 X Slope (%)        | N/A  |
| N/A                                     | Ramp inside XWalk1?                   | N/A  | N/A                    | Ramp inside XWalk2?         | N/A  |
|                                         | Road Slope (%)                        | 1.1  |                        | Clear Space?                | N/A  |
|                                         | Road X Slope (%)                      | 6.9  | N/A                    | Clear Space to XWalk (in)   | N/A  |
| N/A                                     | Any Obstructions?                     | N/A  | N/A                    | Storm Grate/Utility Hazard? | N/A  |
|                                         | Obstruction Type                      |      |                        | Storm Grate/Utility Type    |      |
|                                         |                                       | N/A  |                        |                             | N/A  |
|                                         |                                       |      | Yes                    | Surface Condition? (G/P)    | Good |
|                                         | 1 1 1 1 1 1 1 1 1 1 1 1 1 1 1 1 1 1 1 |      | No                     | Curb Slope (%)              | 7.2  |
|                                         |                                       | ,    | •                      |                             |      |